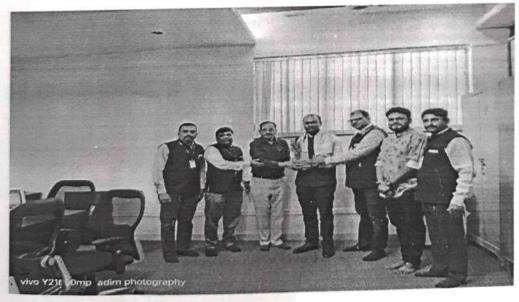

Website : www.seti.edu.in Email : principal@seti.edu.in / office@seti.edu.in EN 6315

Date - 15th November, 2022.

To,

Mr. Suhas L. Gade, IAS 2021 Batch, Amadnagar.

Dear Sir.

We would like to extend our warm thanks to you for delivering Guest Lecture on "Opportunities in Civil Services"

This guest lecture will be beneficial to the students to know opportunities in civil services and their preparation.

We genuinely thank you once again for the support and time given by you and we sincerely hope that you would continue to extend your valuable support in our future initiatives as well.

Thanking You,

Yours faithfully.

Coord

Mr. Y. R. Naik

Mr. P. P. Kulkarr

Holy-wood Academy, Kolhapur's SANJEEVAN ENGINEERING AND TECHNOLOGY INSTITUTE Sanjeevan Knowledge City, Somwar Peth-Injole, Panhala, Tal. Panhala, Dist. Kolhapur Pin- 416 201 (Maharashtra) Phone : 0231 - 2686600, 21 Fax : 0231 - 2686629