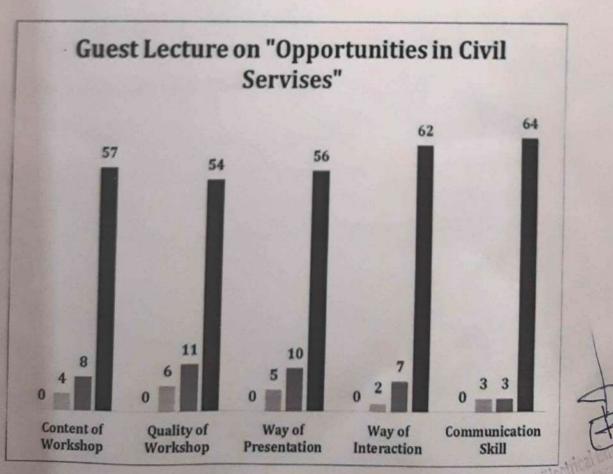

The chief guest and Resource person for the course was Mr. Suhas L Gade, IAS 2021 Batch.

For this Guest Lecture 64 students from Electrical engineering Departments were present from our college.

Our Resource person Mr. Suhas L Gade delivered the session on **Opportunities in civil** services".