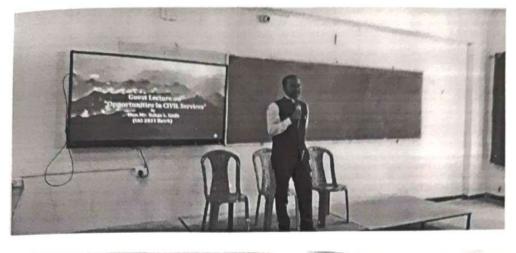

#### **Programme details:**

Electrical Engineering department organized a Guest Lecture on **"Opportunities in civil services"** on 15<sup>th</sup> Nov, 2022 at Sanjeevan Engineering & Technology Institute, Panhala.

The chief guest and Resource person for the course was Mr. Suhas L Gade, IAS 2021 Batch.

For this Guest Lecture 64 students from Electrical engineering Departments were present from our college.

Our Resource person Mr. Suhas L Gade delivered the session on **Opportunities in civil** services".

Students of departments learned and enjoyed guest lecture enthusiastically. This guest lecture will be useful for students academic curriculum. The seminar content includes Role of Engineeris in Sciety, Opportunities in Engineering civil services . The guest lecture was co-ordinated by Mr. Naik Y R along with all Departmental staff members.