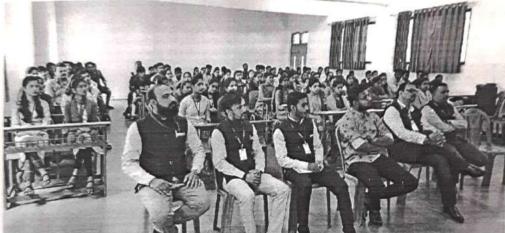

The chief guest and Resource person for the course was Mr. Suhas L Gade, IAS 2021 Batch.

For this Guest Lecture 64 students from Electrical engineering Departments were present from our college.

Our Resource person Mr. Suhas L Gade delivered the session on **Opportunities in civil** services".

Students of departments learned and enjoyed guest lecture enthusiastically. This guest lecture will be useful for students academic curriculum. The seminar content includes Role of Engineeris in Sciety, Opportunities in Engineering civil services . The guest lecture was co-ordinated by Mr. Naik Y R along with all Departmental staff members.