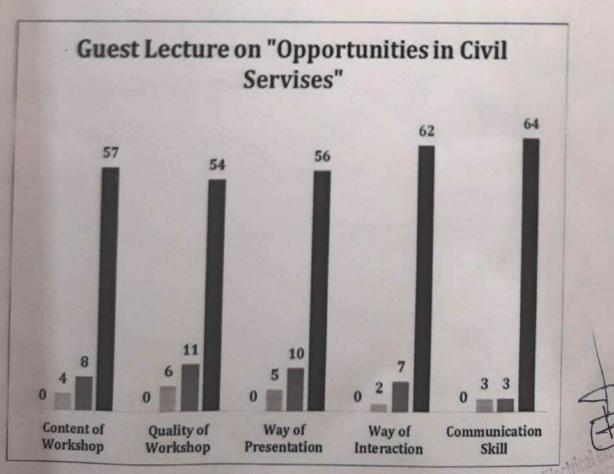

The chief guest and Resource person for the course was Mr. Suhas L Gade, IAS 2021 Batch.

For this Guest Lecture 64 students from Electrical engineering Departments were present from our college.

Our Resource person Mr. Suhas L Gade delivered the session on **Opportunities in civil** services".