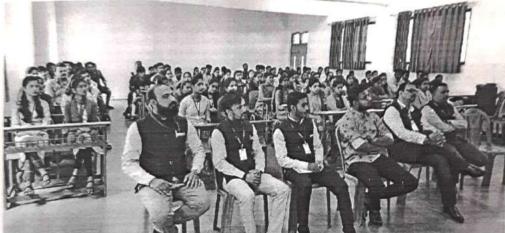

#### **Programme details:**

Electrical Engineering department organized a Guest Lecture on **"Opportunities in civil services"** on 15<sup>th</sup> Nov, 2022 at Sanjeevan Engineering & Technology Institute, Panhala.

The chief guest and Resource person for the course was Mr. Suhas L Gade, IAS 2021 Batch.

For this Guest Lecture 64 students from Electrical engineering Departments were present from our college.

Our Resource person Mr. Suhas L Gade delivered the session on **Opportunities in civil** services".

Students of departments learned and enjoyed guest lecture enthusiastically. This guest lecture will be useful for students academic curriculum. The seminar content includes Role of Engineeris in Sciety, Opportunities in Engineering civil services . The guest lecture was co-ordinated by Mr. Naik Y R along with all Departmental staff members.