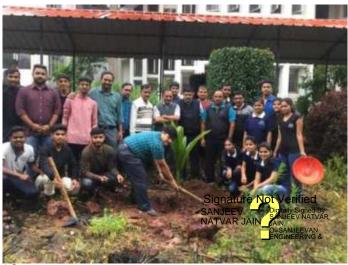

# <u>A Report on</u> <u>" Van Mahotsav Week"</u>

Title of Event: Tree Plantation Date of Event: 13/07/2018. Time : 10 am Venue: College Campus, SETI Panhala.

NSS has organized the "Tree Plantation Event" at College Campus, Sanjeevan Engineering and Technology Institute, Panhala on the occasion of Van Mahotsav Week dated 13/07/2018. Van Mahotsav is an annual tree-planting festival in India, celebrated in the first week of July.

All NSS volunteers from the institute participated and enjoyed the Tree Plantation event. Principal Dr. Mohan Vanrotti, Dr. R.A. Ingavale sir, Prof. R. S. Nejkar sir was present and motivated students about Tree Plantation. Planting trees is especially important to protect our environment against air pollution and global warming. They protect us from dangerous ultraviolet rays, provide us with food and the pivotal role played by trees in preventing soil erosion.