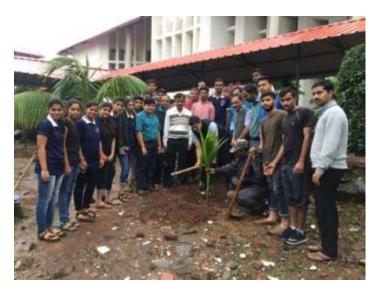

# <u>A Report on</u> <u>" Van Mahotsav Week"</u>

Title of Event: Tree Plantation Date of Event: 13/07/2018. Time : 10 am Venue: College Campus, SETI Panhala.

NSS has organized the "Tree Plantation Event" at College Campus, Sanjeevan Engineering and Technology Institute, Panhala on the occasion of Van Mahotsav Week dated 13/07/2018. Van Mahotsav is an annual tree-planting festival in India, celebrated in the first week of July.

All NSS volunteers from the institute participated and enjoyed the Tree Plantation event. Principal Dr. Mohan Vanrotti, Dr. R.A. Ingavale sir, Prof. R. S. Nejkar sir was present and motivated students about Tree Plantation. Planting trees is especially important to protect our environment against air pollution and global warming. They protect us from dangerous ultraviolet rays, provide us with food and the pivotal role played by trees in preventing soil erosion.