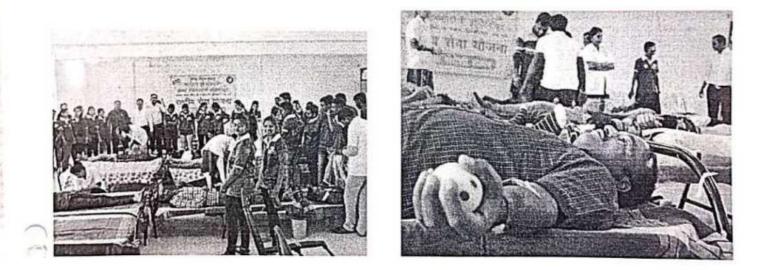

<u>A Report on</u> "Blood Donation Camp"

Title of Event: Blood Donation Camp

Date of Event: 13/03/2019

Time : 9 am

Venue: Drawing Hall, SETI Panhala.

NSS has organized the "Blood Donation Camp" at Sanjeevan Engineering Technology Institute, Panhala on the occasion of holy wood academy's chairman Mr. P.R.Bhosale sir Birthday dated on 13/03/2019.

All NSS students and faculties from institute participated in the Blood Donation Camp event. Dr Prakash Gadve sir guided the importance of blood donation. Blood donation is crucial and life-saving. Donated blood is used in medical procedures, surgeries, and to treat various medical conditions, including accidents, trauma, surgeries, cancer treatments, and more. Without a steady supply of donated blood, many people would not survive.

#### पन्हाळा / प्रतिनिधी :

सोमवार पेठ (ता. पन्हाळा) येथील संजीवन अभियांत्रिकी महाविद्यालयातील राष्ट्रीय सेवा योजना (एनएसएस) विभागाच्या वतीने संस्थेचे चेअरमन पी. आर. भोसले यांच्या वाढदिवसानिमित्त रक्तदान शिबिराचे आयोजन करण्यात आले होते. शिबिरामध्ये एकूण २५० जणांनी रक्तदान केले. शिबिराचे उद्घाटन चेअरमन पी. आर. भोसले व सहसचिव एन. आर. भोसले व सहसचिव एन. आर. भोसले वांच्या हस्ते झाले. पाहुण्यांचा सत्कार प्राचार्य डॉ. मोहन बी. वनरोट्टी. यांनी करून दिला.

पी. आर. भोसले यांच्या वाढदिनी प्रतिवर्धी रक्तदान शिबिर घेतले जाते. एनएसएस विभागप्रमुख प्रा. रणजित इंगवले, डिप्लोमा विभागाचे प्रा. निशांत थरकार, प्रा. अजित काटकर यांच्या मार्गदर्शनाखाली कोल्हापूर येथील अर्पण रक्तपेढीकडून पी. आर. भोसले यांच्या वाढदिवसानिमित्त आयोजन

पन्हाळा : येथील संजीवनच्या एनएसएस विभागातर्फे झालेल्या रक्तदान शिबिरप्रसंगी पी. आर. भोसले, एन. आर. भोसले, डॉ. मोहन वनरोट्टी, प्रा. रणजित इंगवले व इतर.

शिबिराचे नियोजन करण्यात आले होते.

अर्पण रक्तपेढीचे डॉ. प्रकाश गाडवे यांनी रक्तदानाच्या फायद्याची माहिती दिली. डॉ. सिद्धाप्पा बेकीनाळ, डॉ. एस. एल. घोडके, रजिस्ट्रार बी. व्ही. कुंभार, धेर्यशील दिंडे, संग्राम पाटील, अजय घाटगे, सर्व विभागप्रमुख, शिक्षक व कर्मचारी आणि राष्ट्रीय सेवा योजना विभागाचे विद्यार्थी उपस्थित होते.