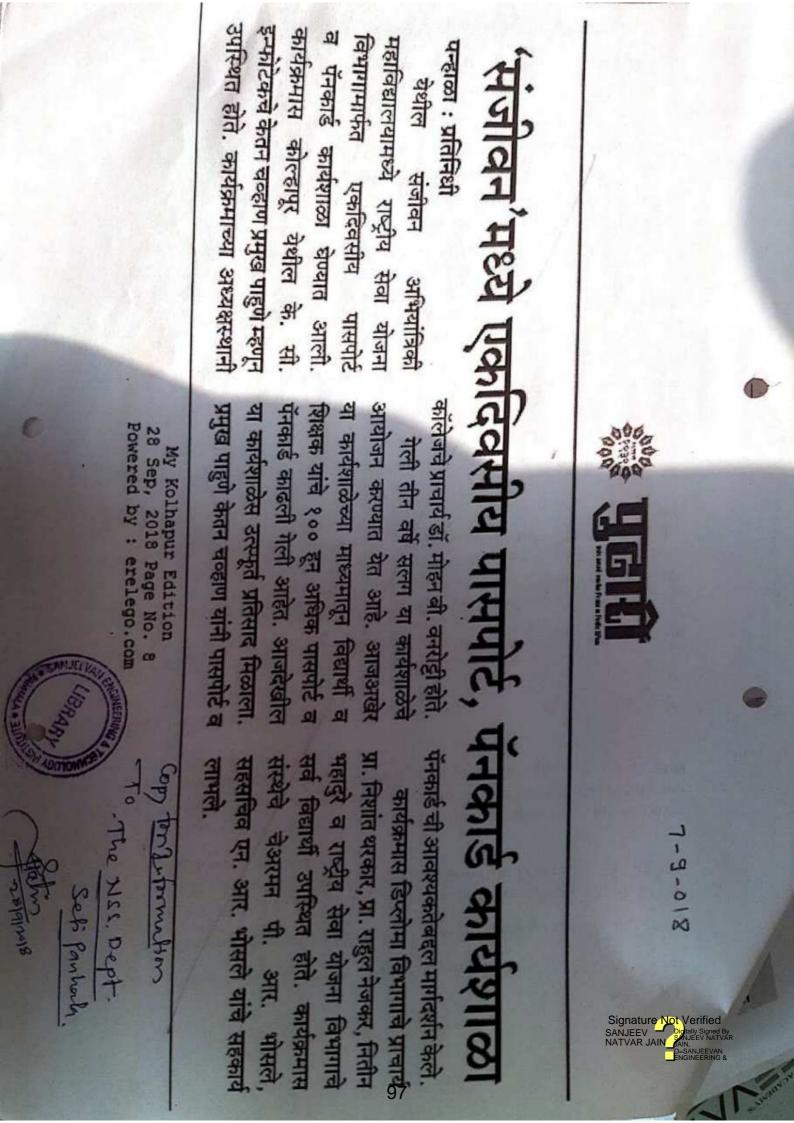

# 'संजीवन'च्या विद्यार्थ्यांनी केली तबक वनउद्यानाची स्वच्छता

पुनाळ : वार्ताहर

पर्यावरणाचा समतोल राखण्यासाठी तसेच पर्यावरणाची हानी रोखण्यासाठी सर्व निसर्गरम्य ठिकाणे स्वच्छ ठेवण्याची गरज आहे. असे प्रतिपादन पन्हाळा परिक्षेत्राच्या वनअधिकारी श्रीमती प्रियांका संजय दळवी यांनी पन्हाळा येथील तबक वनउद्यानाच्या स्वच्छता मोहिमेवेळी केले. सोमवार पेठ (ता. पन्हाळा) येथील संजीवन अभियांत्रिकी महाविद्यालयाच्या राष्ट्रीय सेवा योजनेचे सर्व विद्यार्थी-विद्यार्थिनी व पन्हाळा परिक्षेत्र वनअधिकारी कार्यालय यांच्या संयुक्त विद्यमाने स्वच्छता मोहीम राबवण्यात आली.

संजीवन संस्थेतील शाळेकडील,

ज्युनिअर कॉलेजकडील व अभियांत्रिकी महाविद्यालयातील विध्यार्थ्यांनी यामध्ये सक्रीय सहभाग नोंदवला. जवळ-जवळ चार तास चाललेल्यायास्वच्छतामोहिमेदरम्यान तबक उद्यान परिसरातील सर्व प्लॅस्टिक व इतर प्रकारचा कचरा गोळा करून तो एकत्र करून त्याची विल्लेवाट लावण्यात आली.

कार्यक्रमास पन्हाळा परिक्षेत्र वनअधिकारी प्रियांका दळवी, वनपाल राजेश चौगले व स्मिता डाके, पन्हाळा परिक्षेत्राचे वनरक्षक, वनपाल, राष्ट्रीय सेवा योजनेचे समन्वयक प्रा. रणजीत इंगवले, राहुल नेजकर, नितीन पाटील, विजय पाटील, नितीन बहादूरे, सर्व विद्यार्थी उपस्थित होते.