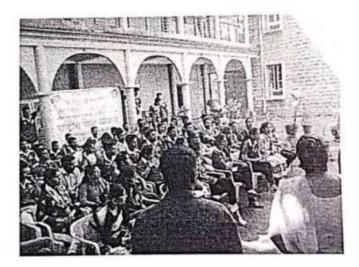

## <u>A Report on</u> <u>" Gandhi Jayanti"</u>

*Title of Event:* Gandhi Jayanti *Date of Event:* 02/10/2018 *Time : 10 am* 

Venue: Collage Campus , SETI Panhala.

NSS has organized the "Gandhi Jayanti" at drawing Hall, Sanjeevan Engineering and Technology Institute panhala on the occasion of Gandhi Jayanti dated 2/10/2018. Mohandas Karamchand Gandhi was leader of India's nonviolent independence movement against British rule. The United Nations celebrates the day as International Day of Non-violence.

All NSS students and faculties from the institute remain present for Gandhi Jayanti. Dr. Mohan Vanrotti sir addresses students about Gandhi Jayanti. This event is very well organized by the NSS team.

NSS Coordinator