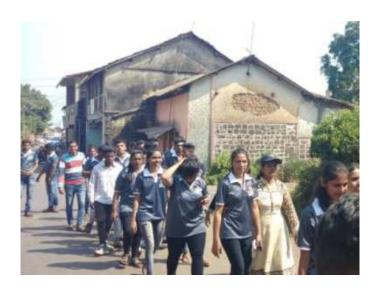

### 

Title of Event: Rally & street play at Panhala

Date of Event: 15/02/2019

Time : 10 am

Venue: College Campus, SETI Panhala.

NSS has organized the "Rally & street play at Panhala" at Panhala dated on 15/02/2019. Both the rally and street play can be powerful tools to convey messages, raise awareness, and engage with the community. Make sure to maintain a respectful and inclusive approach that considers local customs and sensitivities.

All NSS students from the institute participated in the event with enthusiasm along with Principal Dr. Mohan Vanrotti, Dr. R.A.Ingavale, Prof. R.S.Nejkar. Street plays and rallies are powerful ways to engage the public, convey messages, and advocate for causes. They often play a significant role in public awareness campaigns, social movements, and community engagement.