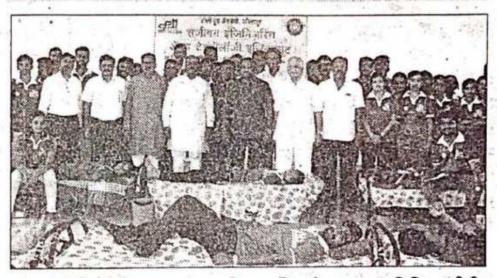

<u>A Report on</u> "Blood Donation Camp"

Title of Event: Blood Donation Camp

Date of Event: 13/03/2019

Time : 9 am

Venue: Drawing Hall, SETI Panhala.

NSS has organized the "Blood Donation Camp" at Sanjeevan Engineering Technology Institute, Panhala on the occasion of holy wood academy's chairman Mr. P.R.Bhosale sir Birthday dated on 13/03/2019.

All NSS students and faculties from institute participated in the Blood Donation Camp event. Dr Prakash Gadve sir guided the importance of blood donation. Blood donation is crucial and life-saving. Donated blood is used in medical procedures, surgeries, and to treat various medical conditions, including accidents, trauma, surgeries, cancer treatments, and more. Without a steady supply of donated blood, many people would not survive.

#### पन्हाळा / प्रतिनिधी :

सोमवार पेठ (ता. पन्हाळा) येथील संजीवन अभियांत्रिकी महाविद्यालयातील राष्ट्रीय सेवा योजना (एनएसएस) विभागाच्या वतीने संस्थेचे चेअरमन पी. आर. भोसले यांच्या वाढदिवसानिमित्त रक्तदान शिबिराचे आयोजन करण्यात आले होते. शिबिरामध्ये एकूण २५० जणांनी रक्तदान केले. शिबिराचे उद्घाटन चेअरमन पी. आर. भोसले व सहसचिव एन. आर. भोसले व सहसचिव एन. आर. भोसले वांच्या हस्ते झाले. पाहुण्यांचा सत्कार प्राचार्य डॉ. मोहन बी. वनरोट्टी. यांनी करून दिला.

पी. आर. भोसले यांच्या वाढदिनी प्रतिवर्धी रक्तदान शिबिर घेतले जाते. एनएसएस विभागप्रमुख प्रा. रणजित इंगवले, डिप्लोमा विभागाचे प्रा. निशांत थरकार, प्रा. अजित काटकर यांच्या मार्गदर्शनाखाली कोल्हापूर येथील अर्पण रक्तपेढीकडून पी. आर. भोसले यांच्या वाढदिवसानिमित्त आयोजन

पन्हाळा : येथील संजीवनच्या एनएसएस विभागातर्फे झालेल्या रक्तदान शिबिरप्रसंगी पी. आर. भोसले, एन. आर. भोसले, डॉ. मोहन वनरोट्टी, प्रा. रणजित इंगवले व इतर.

शिबिराचे नियोजन करण्यात आले होते.

अर्पण रक्तपेढीचे डॉ. प्रकाश गाडवे यांनी रक्तदानाच्या फायद्याची माहिती दिली. डॉ. सिद्धाप्पा बेकीनाळ, डॉ. एस. एल. घोडके, रजिस्ट्रार बी. व्ही. कुंभार, धेर्यशील दिंडे, संग्राम पाटील, अजय घाटगे, सर्व विभागप्रमुख, शिक्षक व कर्मचारी आणि राष्ट्रीय सेवा योजना विभागाचे विद्यार्थी उपस्थित होते.