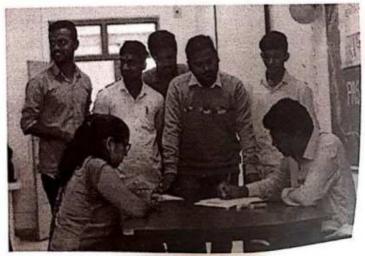

### <u>A Report on</u> <u> " Pan Card & Passport Camp"</u>

Title of Event: Pan card & Passport Camp

Date of Event: 7/09/2018

Time : 10 am to 4 pm

Venue: Main Drawing Hall, SETI Panhala.

NSS has organized the "Pan Card & Passport Camp" at drawing Hall, Sanjeevan Engineering and Technology Institute panhala dated 7/09/2018.

Students from the institute participated in Passport & PAN card camp. KC Infotech, Nagala Park Kolhapur had conducted a Passport Event at the institute under National Service Scheme. They provide documentation support and fill the passport application form for interested students as well as staff. Both the events are very well organized by the NSS team. Participation in the event by students was Excellent.

# **"PAN CARD & PASSPORT CAMP"**

N.S.S has announced the PAN card & Passport camp for Students & Faculties in our Institute.

# Date of Camp: Friday, 7<sup>th</sup> September 2018

Time - 10 am to 4 pm, Venue: Main Drawing Hall, SETI

#### Subject: Conducted Passport And PAN Card Event on 07/09/2018.

KC Infotech, Nagala Park, Kolhapur had conducted a passport Event at your institute under National Services Scheme (N.S.S.) on date <u>07<sup>th</sup></u> <u>September, 2018.</u> We provide documentation support and filled the passport application form for interested students as well as staff. Both the events are very well supported and organized by your staff members as well as coordinators of NSS team. Participation in event by Students and Staff was Excellent.