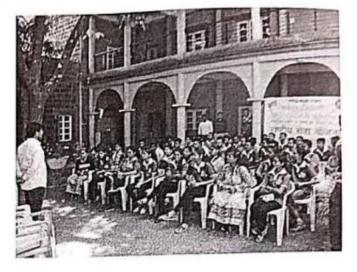

## A Report on "National Youth Day"

Title of Event: National Youth Day

Date of Event: 12/01/2019

Time : 10 am

Venue: Drawing Hall, SETI Panhala.

NSS has organized the "National Youth Day" at drawing Hall, Sanjeevan Engineering and Technology Institute Panhala on the occasion of national youth day dated 12/01/2019. National Youth Day is celebrated on 12 January to highlight the youths who are the future of our country and to commemorate the birth anniversary of Swami Vivekananda who always motivated the youth of the country and spoke about the right use of the youth in the development of the country.

All NSS students and faculties from the institute were present and paid a tribute to Swami Vivekananda . Principal Dr. Mohan Vanrotti sir motivated the students and told them that youth are very important and powerful for any nation.