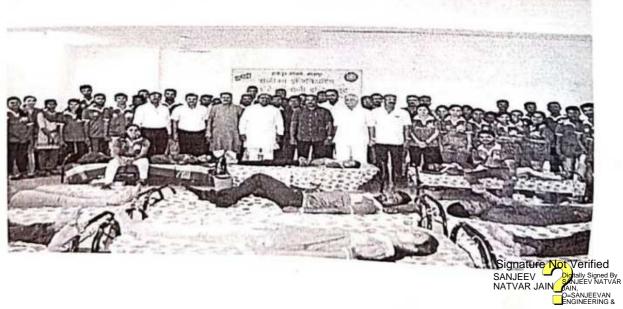

<u>A Report on</u> "Blood Donation Camp"

Title of Event: Blood Donation Camp

Date of Event: 13/03/2019

Time : 9 am

Venue: Drawing Hall, SETI Panhala.

NSS has organized the "Blood Donation Camp" at Sanjeevan Engineering Technology Institute, Panhala on the occasion of holy wood academy's chairman Mr. P.R.Bhosale sir Birthday dated on 13/03/2019.

All NSS students and faculties from institute participated in the Blood Donation Camp event. Dr Prakash Gadve sir guided the importance of blood donation. Blood donation is crucial and life-saving. Donated blood is used in medical procedures, surgeries, and to treat various medical conditions, including accidents, trauma, surgeries, cancer treatments, and more. Without a steady supply of donated blood, many people would not survive.

#### पन्हाळा / प्रतिनिधी :

सोमवार पेठ (ता. पन्हाळा) येथील संजीवन अभियांत्रिकी महाविद्यालयातील राष्ट्रीय सेवा योजना (एनएसएस) विभागाच्या वतीने संस्थेचे चेअरमन पी. आर. भोसले यांच्या वाढदिवसानिमित्त रक्तदान शिबिराचे आयोजन करण्यात आले होते. शिबिरामध्ये एकूण २५० जणांनी रक्तदान केले. शिबिराचे उद्घाटन चेअरमन पी. आर. भोसले व सहसचिव एन. आर. भोसले व सहसचिव एन. आर. भोसले वांच्या हस्ते झाले. पाहुण्यांचा सत्कार प्राचार्य डॉ. मोहन बी. वनरोट्टी. यांनी करून दिला.

पी. आर. भोसले यांच्या वाढदिनी प्रतिवर्धी रक्तदान शिबिर घेतले जाते. एनएसएस विभागप्रमुख प्रा. रणजित इंगवले, डिप्लोमा विभागाचे प्रा. निशांत थरकार, प्रा. अजित काटकर यांच्या मार्गदर्शनाखाली कोल्हापूर येथील अर्पण रक्तपेढीकडून पी. आर. भोसले यांच्या वाढदिवसानिमित्त आयोजन

पन्हाळा : येथील संजीवनच्या एनएसएस विभागातर्फे झालेल्या रक्तदान शिबिरप्रसंगी पी. आर. भोसले, एन. आर. भोसले, डॉ. मोहन वनरोट्टी, प्रा. रणजित इंगवले व इतर.

शिबिराचे नियोजन करण्यात आले होते.

अर्पण रक्तपेढीचे डॉ. प्रकाश गाडवे यांनी रक्तदानाच्या फायद्याची माहिती दिली. डॉ. सिद्धाप्पा बेकीनाळ, डॉ. एस. एल. घोडके, रजिस्ट्रार बी. व्ही. कुंभार, धेर्यशील दिंडे, संग्राम पाटील, अजय घाटगे, सर्व विभागप्रमुख, शिक्षक व कर्मचारी आणि राष्ट्रीय सेवा योजना विभागाचे विद्यार्थी उपस्थित होते.