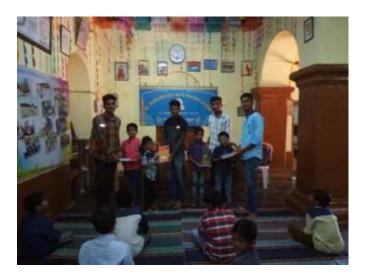

### <u>A Report on</u> <u> " Pan Card & Passport Camp"</u>

Title of Event: Pan card & Passport Camp

Date of Event: 7/09/2018

Time : 10 am to 4 pm

Venue: Main Drawing Hall, SETI Panhala.

NSS has organized the "Pan Card & Passport Camp" at drawing Hall, Sanjeevan Engineering and Technology Institute panhala dated 7/09/2018.

Students from the institute participated in Passport & PAN card camp. KC Infotech, Nagala Park Kolhapur had conducted a Passport Event at the institute under National Service Scheme. They provide documentation support and fill the passport application form for interested students as well as staff. Both the events are very well organized by the NSS team. Participation in the event by students was Excellent.

# **"PAN CARD & PASSPORT CAMP"**

N.S.S has announced the PAN card & Passport camp for Students & Faculties in our Institute.

# Date of Camp: Friday, 7<sup>th</sup> September 2018

Time - 10 am to 4 pm, Venue: Main Drawing Hall, SETI