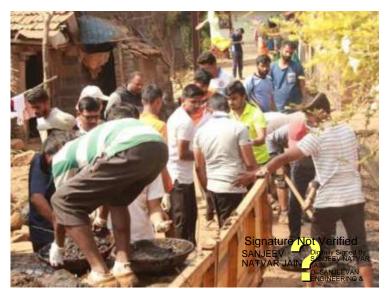

## <u>A Report on</u> " Shramdan shibir"

Title of Event: Peth to Panhala Shramdan

Date of Event: 12/10/2018

Time : 10 am

()

Venue: Somwar Peth.

NSS has organized the "Shramdaan Shibir " from Somwar peth to panhala dated 12/10/2018. Shramdaan Shibir is to raise awareness about the clean up of the area.

All NSS volunteers and students from the institute participated and worked together to clean the area. Dr.Ingavale sir and Prof.R.S.Nejkar guided created awareness about cleanliness. The Shramdaan Shibir had a positive and lasting impact on the community. This event encouraged a sense of responsibility and commitment to community service. It inspired people to take ownership of their surroundings.

## <u>A Report on</u> "Shramdaan Shibir"

Title of Event: Shramdaan\_Shibir

Date of Event: 01/03/2019

Time: 9.30 am

Venue: College Campus, SETI Panhala.

NSS has organized the "Shramdaan Shibir " at Ghungurwasi dated on 01/03/2019. Shramdaan Shibir is organized with the goal to clean ghungurwadi, encouraging the community to clean society.

All NSS students from institute participated in event. Sarpanch, All gram panchayat members and Mr. Ajay Patil from ghungurwadi was present during "Shramdaan Shibir ". Gram panchayat also appreciated NSS work.