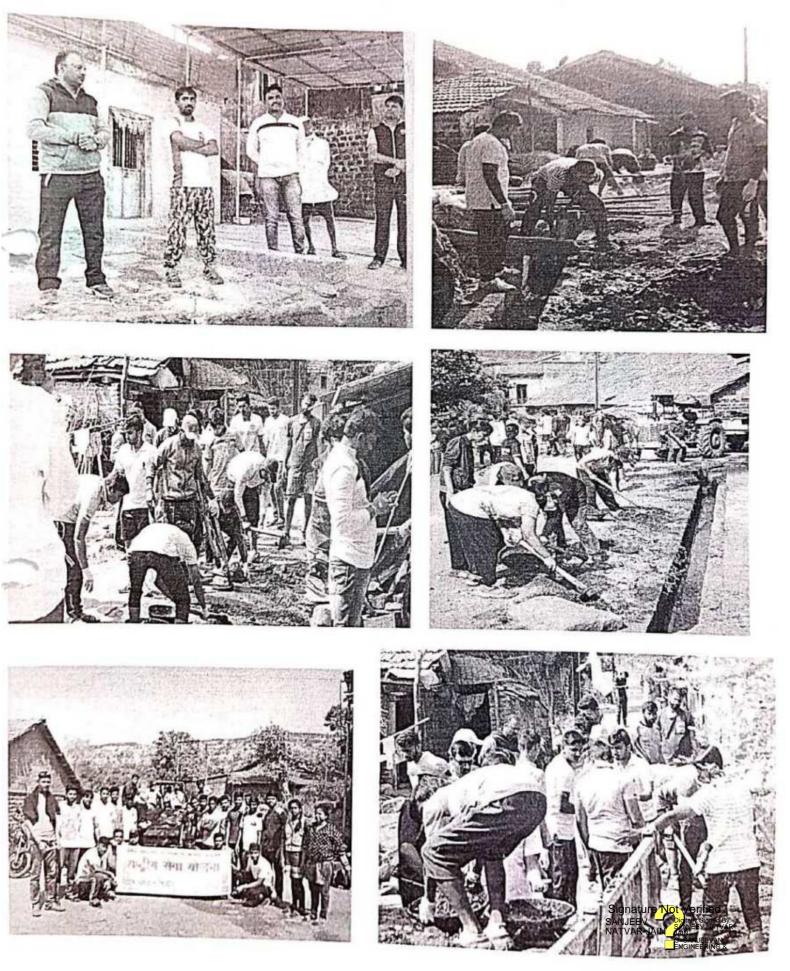

## <u>A Report on</u> "Cleanliness of Police Station Campus"

Title of Event: Cleanliness of Police Station

Date of Event: 11/03/2019

Time : 10 am

(

Venue: Panhala.

NSS has organized the "Cleanliness of Police Station" at Panhala dated 11/03/2019. The main objective of Cleanliness of Police Station is to achieve a clean and open defecation-free Panhala police station.

All NSS students from the institute participated Cleanliness of Police Station under the guidance of Prof. R.A.Ingavale. NSS work is appreciated by Police Panhala Thane. A clean environment is essential for the health and well-being of both the staff and the public who visit the station. Maintaining cleanliness reduces the risk of spreading diseases.

For.

PRINCIPAL Sanjeevan Engg. & Tech. Institute

NSS Coordinator

Signature Not Verified SANJEEV Distally Signed By NATVAR JAIN JAIN DesANJEEVAN DesANJEEVAN DesANJEEVAN DesANJEEVAN DesANJEEVANG &

(पन्हाळा)

दुरध्वनी क्र.०२३२८/२३५०२४

ई-मेल- panhalaps.kop@mahapolice.gov.in

|          |          | *************************************** |
|----------|----------|-----------------------------------------|
| जावक क्र | 423/2029 | दि. ११/०३/२०१९                          |
|          |          |                                         |

#### <u>प्रशस्तिपत्र</u>

२/- पन्हाळा येथे दि.११/०३/२०१९ रोजी कोल्हापुर जिल्हा वायरलेस स्थानक, पन्हाळा परिसरात संजिवन इंजिनिअरिंग ॲन्ड टेक्नॉलॉजी इन्स्टिट्युट,सोमवार पेठ, पन्हाळा येथील राष्ट्रीय सेवा योजना (एन.एस.एस.) चे विद्यार्थी यांनी वायरलेस स्थानक परिसरातील इमारतीचे व आजुवाजुचे परिसरातील श्रमदान करुन परिसराची चांगल्या रितीने स्वच्छता केली. तसेच वायरलेस परिसरात असलेल्या झाडांची चांगले रितीने डागडुची करुन परिसर स्वच्छ केला. त्यांनी केलेल्या कार्याबद्दल कोल्हापुर पोलीस दल व पन्हाळा पोलीस त्यांचे आभारी आहे, त्यांच्या भावी वाटचालिस पोलीस दलाकडुन हार्दिक शुभेच्छा !!!

सविनय सादर शक पन्हाळा पोलीस ठाणे

प्रति,

राष्ट्रीय सेवा योजना (एन.एस.एस.) विद्यार्थी व विद्यार्थीनी संजिवन इंजिनिअरिंग ॲन्ड टेक्नॉलॉजी इन्स्टिट्युट, सोमवार पेठ,पन्हाळा

> Signature Not Verified SANJEEV Dignaly Signed By SANJEEV NATVAR NATVAR JAIN OSANJEEVAN SANJEEVAN SIGNEERING &