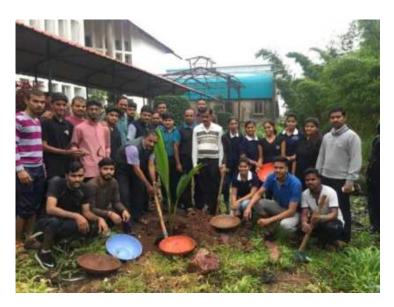

# <u>A Report on</u> <u>" Van Mahotsav Week"</u>

Title of Event: Tree Plantation Date of Event: 13/07/2018. Time : 10 am Venue: College Campus, SETI Panhala.

NSS has organized the "Tree Plantation Event" at College Campus, Sanjeevan Engineering and Technology Institute, Panhala on the occasion of Van Mahotsav Week dated 13/07/2018. Van Mahotsav is an annual tree-planting festival in India, celebrated in the first week of July.

All NSS volunteers from the institute participated and enjoyed the Tree Plantation event. Principal Dr. Mohan Vanrotti, Dr. R.A. Ingavale sir, Prof. R. S. Nejkar sir was present and motivated students about Tree Plantation. Planting trees is especially important to protect our environment against air pollution and global warming. They protect us from dangerous ultraviolet rays, provide us with food and the pivotal role played by trees in preventing soil erosion.