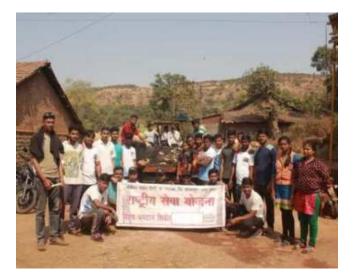

# <u>A Report on</u> <u>" Van Mahotsav Week"</u>

Title of Event: Tree Plantation Date of Event: 13/07/2018. Time : 10 am Venue: College Campus, SETI Panhala.

NSS has organized the "Tree Plantation Event" at College Campus, Sanjeevan Engineering and Technology Institute, Panhala on the occasion of Van Mahotsav Week dated 13/07/2018. Van Mahotsav is an annual tree-planting festival in India, celebrated in the first week of July.

All NSS volunteers from the institute participated and enjoyed the Tree Plantation event. Principal Dr. Mohan Vanrotti, Dr. R.A. Ingavale sir, Prof. R. S. Nejkar sir was present and motivated students about Tree Plantation. Planting trees is especially important to protect our environment against air pollution and global warming. They protect us from dangerous ultraviolet rays, provide us with food and the pivotal role played by trees in preventing soil erosion.

# **Tree Plantation**

पन्हाळा : संजीवन अभियांत्रिकी महाविद्यालयात वृक्षारोपण करताना कॉलेजचे प्राचार्य डॉ. एम. व्ही. वनरोट्टी, उपप्राचार्य डॉ. एस. एल. घोडके, प्रा. रणजित इंगवले आदी.

#### 'संजीवन'मध्ये राष्ट्रीय सेवा योजनेच्या विद्यार्थ्यांमार्फत वृक्षारोपण

पन्हाळा : पन्हाळा येथील संजीवन अभियांत्रिकी महाविद्यालयातील राष्ट्रीय सेवा योजनेच्या सर्व विद्यार्थ्यांनी कॉलेजचे प्राचार्य डॉ एम. व्ही.वनरोट्टी, उपप्राचार्य डॉ. एंस. एल. घोडके, प्रा. एस. आए. बेकीणाल यांच्या हस्ते कॉलेज परिसरात वृक्षारोपण केले. महाराष्ट्र शासनाचा १३ कोटी वृक्ष लागवडीचा जो निर्धार आहे, त्यामध्ये थोडासा का असेना कॉलेजचा सहभाग म्हणून विद्यार्थ्यांनी कार्यक्रमाचे आयोजन केले होते. वृक्षारोपणासाठी कॉलेज परिसरात राष्ट्रीय सेवा योजनेच्या विद्यार्थ्यांनी स्वतः श्रमदानातून खड्डे काढले होते. वेगवेगळ्या जातीच्या अनेक वृक्षांची यावेळी लागवड करण्यात आली, आव्हान नवे पेलू चला, हिरवे रान फुलवू चला। या व यासह अनेक घोषना विद्यार्थ्यांनी यावेळी दिल्या.कार्यक्रमाचे आयोजन राष्ट्रीय सेवा योजनेचे समन्वयक आणि क्रिडा शिक्षक प्रा. रणजीत इंगवले यांनी केले होते. त्यांना राहुल नेजकर, एस. बी. जाधव, संग्राम पाटील, अजय घाटगे, नितीन बहादुरे व गार्डन विभागाकडील कर्मचारी यांचे सहकार्य लाभले. राष्ट्रीय सेवा योजना विभागाचे सर्व विद्यार्थी आणि विद्यार्थिनी या कार्यक्रमास उपस्थित होते.