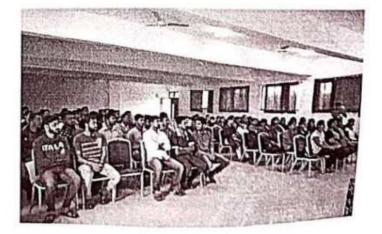

<u>A Report on</u> "Blood Donation Camp"

Title of Event: Blood Donation Camp

Date of Event: 13/03/2019

Time : 9 am

Venue: Drawing Hall, SETI Panhala.

NSS has organized the "Blood Donation Camp" at Sanjeevan Engineering Technology Institute, Panhala on the occasion of holy wood academy's chairman Mr. P.R.Bhosale sir Birthday dated on 13/03/2019.

All NSS students and faculties from institute participated in the Blood Donation Camp event. Dr Prakash Gadve sir guided the importance of blood donation. Blood donation is crucial and life-saving. Donated blood is used in medical procedures, surgeries, and to treat various medical conditions, including accidents, trauma, surgeries, cancer treatments, and more. Without a steady supply of donated blood, many people would not survive.