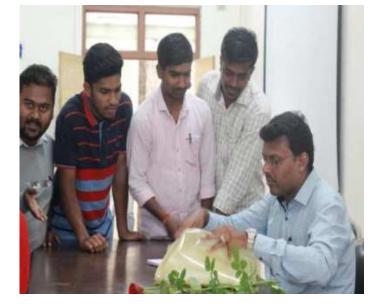

A Report on " Yoga Day"

Title of Event: Yoga day Date of Event: 21/06/2018 Time: 10 am Venue: Drawing Hall , SETI Panhala.

NSS has organized the "Yoga Day" at drawing Hall, Sanjeevan Engineering and Technology Institute panhala on the occasion of international yoga day dated 21/06/2018. International Yoga Day is observed worldwide on June 21 to raise awareness about the various benefits of practicing yoga.

All NSS students and faculties from the institute participated and enjoyed the yoga day event. Prof. Sanjay Hake sir guided and created awareness about yoga. There are as many ways to practice yoga as there are to unite with bliss and enlightenment. Essentially, however, current practice involves four primary types of yoga: karma, bhakti, jnana, and raja.