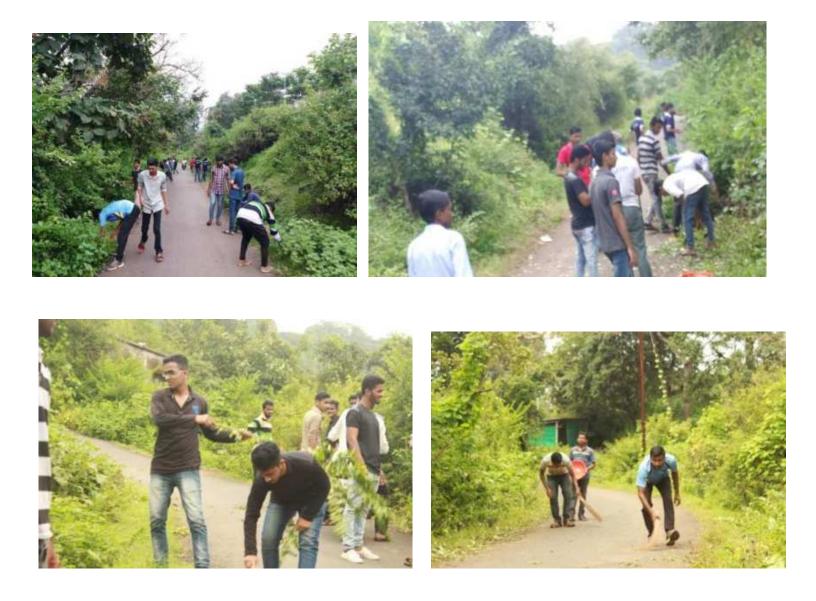

## <u>A Report on</u> " Shramdan shibir"

Title of Event: Peth to Panhala Shramdan

Date of Event: 12/10/2018

Time : 10 am

()

Venue: Somwar Peth.

NSS has organized the "Shramdaan Shibir " from Somwar peth to panhala dated 12/10/2018. Shramdaan Shibir is to raise awareness about the clean up of the area.

All NSS volunteers and students from the institute participated and worked together to clean the area. Dr.Ingavale sir and Prof.R.S.Nejkar guided created awareness about cleanliness. The Shramdaan Shibir had a positive and lasting impact on the community. This event encouraged a sense of responsibility and commitment to community service. It inspired people to take ownership of their surroundings.