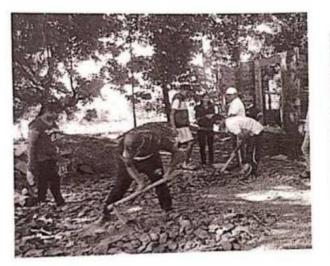

# A Report on "Cleanliness of Tabak Udyan"

Title of Event: Cleanliness of Tabak Udyan

Date of Event: 28/07/2018

Time: 10 am

Venue: Tabak Udyan, Panhala.

NSS has organized the event "Cleanliness of Tabak Udyan" at Tabak Udyan, Panhala on dated 28/07/2018. At Tabak Udyan cleaned the garden & collected and disposed of the garbage. Cleanliness gives a fresh and good look to Tabak Udyan .

All NSS volunteers and Dr.R.A.Ingavale sir ,Prof. R.S.Nejkar sir, Mr. Nitin Bhadhure, Mr. Vijay patil from institute participated in Cleanliness of Tabak Udayan event. Forest officer Priyanka Dalvi madam guided and created awareness about Cleanliness. Tabak Udyan is a garden in the historic place of Panhala so cleanliness of such places is very important. Cleanliness means complete absence of dirt, dust, stains and bad smells from all the surrounding areas.

# TABAK UDYAN

# 'संजीवन'च्या विद्यार्थ्यांनी केली तबक वनउद्यानाची स्वच्छता

पुनाळ : वार्ताहर

पर्यावरणाचा समतोल राखण्यासाठी तसेच पर्यावरणाची हानी रोखण्यासाठी सर्व निसर्गरम्य ठिकाणे स्वच्छ ठेवण्याची गरज आहे. असे प्रतिपादन पन्हाळा परिक्षेत्राच्या वनअधिकारी श्रीमती प्रियांका संजय दळवी यांनी पन्हाळा येथील तबक वनउद्यानाच्या स्वच्छता मोहिमेवेळी केले. सोमवार पेठ (ता. पन्हाळा) येथील संजीवन अभियांत्रिकी महाविद्यालयाच्या राष्ट्रीय सेवा योजनेचे सर्व विद्यार्थी-विद्यार्थिनी व पन्हाळा परिक्षेत्र वनअधिकारी कार्यालय यांच्या संयुक्त विद्यमाने स्वच्छता मोहीम राबवण्यात आली.