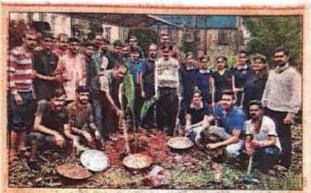

# **Tree Plantation**

पन्हाळा : संजीवन अभियांत्रिकी महाविद्यालयात वृक्षारोपण करताना कॉलेजचे प्राचार्य डॉ. एम. व्ही. वनरोट्टी, उपप्राचार्य डॉ. एस. एल. घोडके, प्रा. रणजित इंगवले आदी.

#### 'संजीवन'मध्ये राष्ट्रीय सेवा योजनेच्या विद्यार्थ्यांमार्फत वृक्षारोपण

पन्हाळा : पन्हाळा येथील संजीवन अभियांत्रिकी महाविद्यालयातील राष्ट्रीय सेवा योजनेच्या सर्व विद्यार्थ्यांनी कॉलेजचे प्राचार्य डॉ एम. व्ही.वनरोट्टी, उपप्राचार्य डॉ. एंस. एल. घोडके, प्रा. एस. आए. बेकीणाल यांच्या हस्ते कॉलेज परिसरात वृक्षारोपण केले. महाराष्ट्र शासनाचा १३ कोटी वृक्ष लागवडीचा जो निर्धार आहे, त्यामध्ये थोडासा का असेना कॉलेजचा सहभाग म्हणून विद्यार्थ्यांनी कार्यक्रमाचे आयोजन केले होते. वृक्षारोपणासाठी कॉलेज परिसरात राष्ट्रीय सेवा योजनेच्या विद्यार्थ्यांनी स्वतः श्रमदानातून खड्डे काढले होते. वेगवेगळ्या जातीच्या अनेक वृक्षांची यावेळी लागवड करण्यात आली, आव्हान नवे पेलू चला, हिरवे रान फुलवू चला। या व यासह अनेक घोषना विद्यार्थ्यांनी यावेळी दिल्या.कार्यक्रमाचे आयोजन राष्ट्रीय सेवा योजनेचे समन्वयक आणि क्रिडा शिक्षक प्रा. रणजीत इंगवले यांनी केले होते. त्यांना राहुल नेजकर, एस. बी. जाधव, संग्राम पाटील, अजय घाटगे, नितीन बहादुरे व गार्डन विभागाकडील कर्मचारी यांचे सहकार्य लाभले. राष्ट्रीय सेवा योजना विभागाचे सर्व विद्यार्थी आणि विद्यार्थिनी या कार्यक्रमास उपस्थित होते.