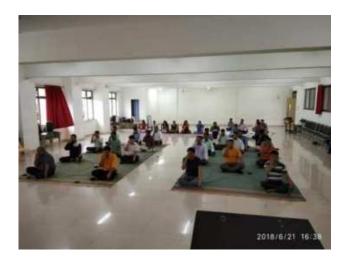

A Report on " Yoga Day"

Title of Event: Yoga day Date of Event: 21/06/2018 Time: 10 am Venue: Drawing Hall , SETI Panhala.

NSS has organized the "Yoga Day" at drawing Hall, Sanjeevan Engineering and Technology Institute panhala on the occasion of international yoga day dated 21/06/2018. International Yoga Day is observed worldwide on June 21 to raise awareness about the various benefits of practicing yoga.

All NSS students and faculties from the institute participated and enjoyed the yoga day event. Prof. Sanjay Hake sir guided and created awareness about yoga. There are as many ways to practice yoga as there are to unite with bliss and enlightenment. Essentially, however, current practice involves four primary types of yoga: karma, bhakti, jnana, and raja.