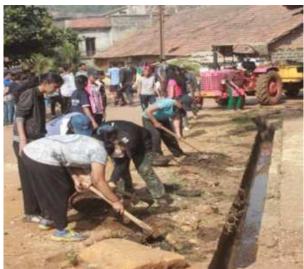

## <u>A Report on</u> " Shramdan shibir"

Title of Event: Peth to Panhala Shramdan

Date of Event: 12/10/2018

Time : 10 am

()

Venue: Somwar Peth.

NSS has organized the "Shramdaan Shibir " from Somwar peth to panhala dated 12/10/2018. Shramdaan Shibir is to raise awareness about the clean up of the area.

All NSS volunteers and students from the institute participated and worked together to clean the area. Dr.Ingavale sir and Prof.R.S.Nejkar guided created awareness about cleanliness. The Shramdaan Shibir had a positive and lasting impact on the community. This event encouraged a sense of responsibility and commitment to community service. It inspired people to take ownership of their surroundings.