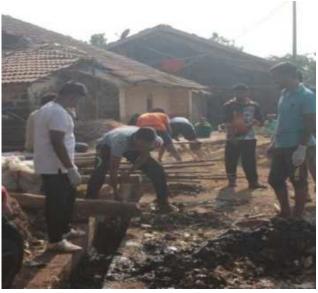

# A Report on "Cleanliness of Tabak Udyan"

Title of Event: Cleanliness of Tabak Udyan

Date of Event: 28/07/2018

Time: 10 am

Venue: Tabak Udyan, Panhala.

NSS has organized the event "Cleanliness of Tabak Udyan" at Tabak Udyan, Panhala on dated 28/07/2018. At Tabak Udyan cleaned the garden & collected and disposed of the garbage. Cleanliness gives a fresh and good look to Tabak Udyan .

All NSS volunteers and Dr.R.A.Ingavale sir ,Prof. R.S.Nejkar sir, Mr. Nitin Bhadhure, Mr. Vijay patil from institute participated in Cleanliness of Tabak Udayan event. Forest officer Priyanka Dalvi madam guided and created awareness about Cleanliness. Tabak Udyan is a garden in the historic place of Panhala so cleanliness of such places is very important. Cleanliness means complete absence of dirt, dust, stains and bad smells from all the surrounding areas.