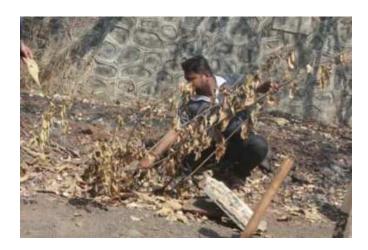

### "Cleanliness of Sawarewadi"

Title of Event: Sawarewadi cleaning Date of Event: 30/12/2018 Time : 10 am Venue: Sawarewadi.

()

NSS has organized the event "Cleanliness of Sawarewadi" at sawarewadi dated 30/12/2018. Cleanliness is a fundamental aspect of our daily lives and plays a vital role in maintaining our overall well being.

All NSS students from the institute participated and cleaned sawarewadi. Gram panchayat ghungur and sarpanch appreciated our work. We cleaned school areas, main roads, gram panchayat areas etc under the guidance of Dr. R.A.Ingavale. The main aim of cleanliness is it reduces the risk of infections and diseases by minimizing the presence of harmful germs. Additionally, it enhances the overall comfort and promotes a positive atmosphere and well-being.