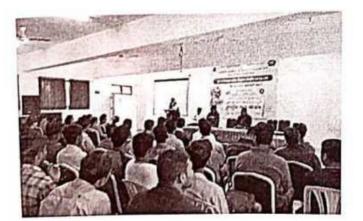

### <u>A Report on</u> "VVPAT Machine"

Title of Event: VVPAT Machine

Date of Event: 15/03/2019

Time : 10 am

61

Venue: Drawing Hall, SETI Panhala.

NSS has organized the "**Program On VVPAT Machine**" at Sanjeevan Engineering Technology Institute, Panhala on 15/03/2019. The Voter Verifiable Paper Audit Trail (VVPAT) machine's primary aim is to enhance the transparency, credibility, and integrity of the electoral process in a democratic system. VVPAT is a crucial component of electronic voting systems

All NSS students from the institute participated in the VVPAT Machine event. Prof. Sardar Deshmukh sir guided the importance of Voting. VVPAT machines enhance transparency and accountability in the voting process. Voters can verify their choices on a paper receipt before it is deposited into the ballot box, providing them with confidence that their vote has been accurately recorded.