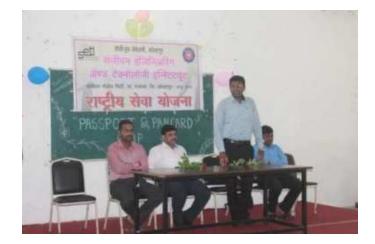

### <u>A Report on</u> <u> " Pan Card & Passport Camp"</u>

Title of Event: Pan card & Passport Camp

Date of Event: 7/09/2018

Time : 10 am to 4 pm

Venue: Main Drawing Hall, SETI Panhala.

NSS has organized the "Pan Card & Passport Camp" at drawing Hall, Sanjeevan Engineering and Technology Institute panhala dated 7/09/2018.

Students from the institute participated in Passport & PAN card camp. KC Infotech, Nagala Park Kolhapur had conducted a Passport Event at the institute under National Service Scheme. They provide documentation support and fill the passport application form for interested students as well as staff. Both the events are very well organized by the NSS team. Participation in the event by students was Excellent.

# **"PAN CARD & PASSPORT CAMP"**

N.S.S has announced the PAN card & Passport camp for Students & Faculties in our Institute.

# Date of Camp: Friday, 7<sup>th</sup> September 2018

Time - 10 am to 4 pm, Venue: Main Drawing Hall, SETI