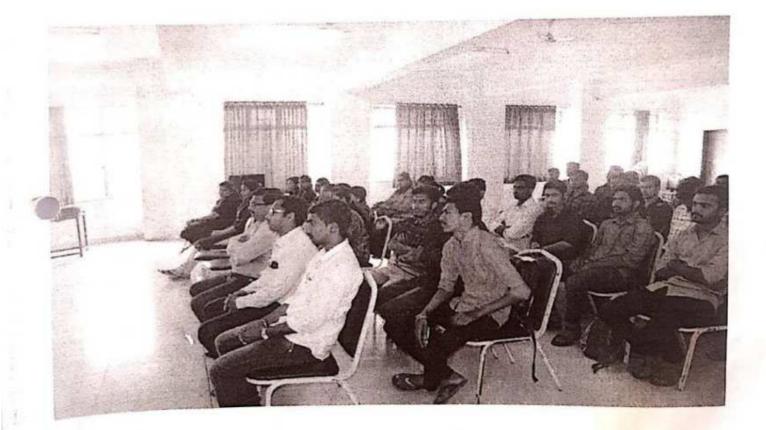

### <u>A Report on</u> "VVPAT Machine"

Title of Event: VVPAT Machine

Date of Event: 15/03/2019

Time : 10 am

61

Venue: Drawing Hall, SETI Panhala.

NSS has organized the "**Program On VVPAT Machine**" at Sanjeevan Engineering Technology Institute, Panhala on 15/03/2019. The Voter Verifiable Paper Audit Trail (VVPAT) machine's primary aim is to enhance the transparency, credibility, and integrity of the electoral process in a democratic system. VVPAT is a crucial component of electronic voting systems

All NSS students from the institute participated in the VVPAT Machine event. Prof. Sardar Deshmukh sir guided the importance of Voting. VVPAT machines enhance transparency and accountability in the voting process. Voters can verify their choices on a paper receipt before it is deposited into the ballot box, providing them with confidence that their vote has been accurately recorded.