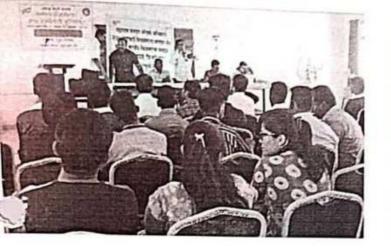

### <u>A Report on</u> "VVPAT Machine"

Title of Event: VVPAT Machine

Date of Event: 15/03/2019

Time : 10 am

61

Venue: Drawing Hall, SETI Panhala.

NSS has organized the "**Program On VVPAT Machine**" at Sanjeevan Engineering Technology Institute, Panhala on 15/03/2019. The Voter Verifiable Paper Audit Trail (VVPAT) machine's primary aim is to enhance the transparency, credibility, and integrity of the electoral process in a democratic system. VVPAT is a crucial component of electronic voting systems

All NSS students from the institute participated in the VVPAT Machine event. Prof. Sardar Deshmukh sir guided the importance of Voting. VVPAT machines enhance transparency and accountability in the voting process. Voters can verify their choices on a paper receipt before it is deposited into the ballot box, providing them with confidence that their vote has been accurately recorded.