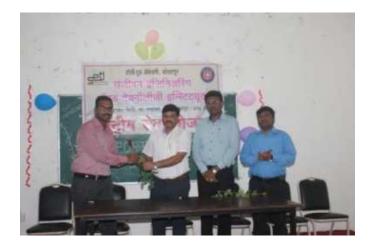

### <u>A Report on</u> <u> " Pan Card & Passport Camp"</u>

Title of Event: Pan card & Passport Camp

Date of Event: 7/09/2018

Time : 10 am to 4 pm

Venue: Main Drawing Hall, SETI Panhala.

NSS has organized the "Pan Card & Passport Camp" at drawing Hall, Sanjeevan Engineering and Technology Institute panhala dated 7/09/2018.

Students from the institute participated in Passport & PAN card camp. KC Infotech, Nagala Park Kolhapur had conducted a Passport Event at the institute under National Service Scheme. They provide documentation support and fill the passport application form for interested students as well as staff. Both the events are very well organized by the NSS team. Participation in the event by students was Excellent.

# **"PAN CARD & PASSPORT CAMP"**

N.S.S has announced the PAN card & Passport camp for Students & Faculties in our Institute.

# Date of Camp: Friday, 7<sup>th</sup> September 2018

Time - 10 am to 4 pm, Venue: Main Drawing Hall, SETI