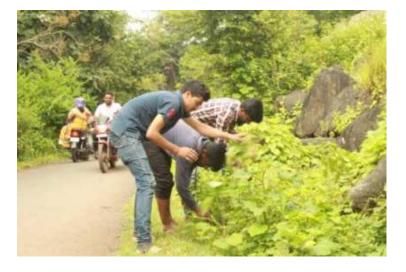

# <u>A Report on</u> <u> " Plastic Free Panhala"</u>

*Title of Event:* Plastic Free Panhala *Date of Event:* 31/10/2018 *Time : 10 am Venue: Panhala.* 

()

NSS has organized the "Plastic Free Panhala " at Panhala dated 31/10/2018. The aim was to make Panhala a cleaner and safer place. We organized a campaign to get rid of plastic.

All NSS students and volunteers from the institute participated in this event. Panhala municipality appreciates our work. Dr. R. A. Ingavale sir created awareness about Plastic disadvantages. At that moment, we cleaned the footpaths, and the historical places. Plastic pollution is a global issue that poses serious threats to the environment, wildlife and human health. This report provides an overview of the initiatives and progress made towards, achieving a Plastic Free Panhala.