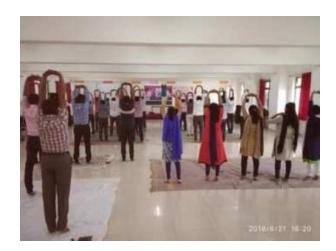

A Report on " Yoga Day"

Title of Event: Yoga day Date of Event: 21/06/2018 Time: 10 am Venue: Drawing Hall , SETI Panhala.

NSS has organized the "Yoga Day" at drawing Hall, Sanjeevan Engineering and Technology Institute panhala on the occasion of international yoga day dated 21/06/2018. International Yoga Day is observed worldwide on June 21 to raise awareness about the various benefits of practicing yoga.

All NSS students and faculties from the institute participated and enjoyed the yoga day event. Prof. Sanjay Hake sir guided and created awareness about yoga. There are as many ways to practice yoga as there are to unite with bliss and enlightenment. Essentially, however, current practice involves four primary types of yoga: karma, bhakti, jnana, and raja.