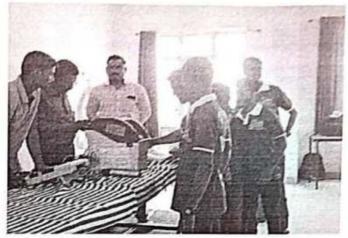

<u>A Report on</u> "Blood Donation Camp"

Title of Event: Blood Donation Camp

Date of Event: 13/03/2019

Time : 9 am

Venue: Drawing Hall, SETI Panhala.

NSS has organized the "Blood Donation Camp" at Sanjeevan Engineering Technology Institute, Panhala on the occasion of holy wood academy's chairman Mr. P.R.Bhosale sir Birthday dated on 13/03/2019.

All NSS students and faculties from institute participated in the Blood Donation Camp event. Dr Prakash Gadve sir guided the importance of blood donation. Blood donation is crucial and life-saving. Donated blood is used in medical procedures, surgeries, and to treat various medical conditions, including accidents, trauma, surgeries, cancer treatments, and more. Without a steady supply of donated blood, many people would not survive.