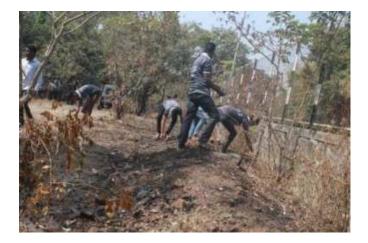

## <u>A Report on</u> " Shramdan shibir"

Title of Event: Peth to Panhala Shramdan

Date of Event: 12/10/2018

Time : 10 am

()

Venue: Somwar Peth.

NSS has organized the "Shramdaan Shibir " from Somwar peth to panhala dated 12/10/2018. Shramdaan Shibir is to raise awareness about the clean up of the area.

All NSS volunteers and students from the institute participated and worked together to clean the area. Dr.Ingavale sir and Prof.R.S.Nejkar guided created awareness about cleanliness. The Shramdaan Shibir had a positive and lasting impact on the community. This event encouraged a sense of responsibility and commitment to community service. It inspired people to take ownership of their surroundings.