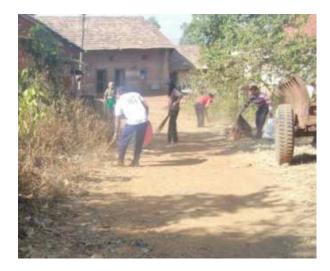

## <u>A Report on</u> " Shramdan shibir"

Title of Event: Peth to Panhala Shramdan

Date of Event: 12/10/2018

Time : 10 am

()

Venue: Somwar Peth.

NSS has organized the "Shramdaan Shibir " from Somwar peth to panhala dated 12/10/2018. Shramdaan Shibir is to raise awareness about the clean up of the area.

All NSS volunteers and students from the institute participated and worked together to clean the area. Dr.Ingavale sir and Prof.R.S.Nejkar guided created awareness about cleanliness. The Shramdaan Shibir had a positive and lasting impact on the community. This event encouraged a sense of responsibility and commitment to community service. It inspired people to take ownership of their surroundings.

NSS Coordinator

Signature Not Verified SANJEEV Digitally Signed By SANJEEV NATVAR AAN, SANJEEV NATVAR SANJEEVAN SANJEEVAN SIGNEERING &

Davi

PRINCIPAL Janjeevan Engg. & Tech. Institute Somwar Peth, Panhala - 416 201