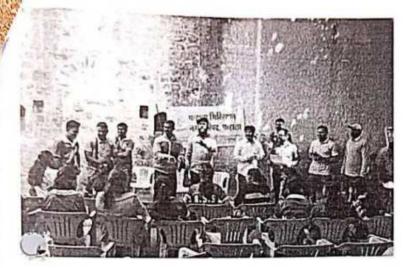

### 

Title of Event: Rally & street play at Panhala

Date of Event: 15/02/2019

Time : 10 am

Venue: College Campus, SETI Panhala.

NSS has organized the "Rally & street play at Panhala" at Panhala dated on 15/02/2019. Both the rally and street play can be powerful tools to convey messages, raise awareness, and engage with the community. Make sure to maintain a respectful and inclusive approach that considers local customs and sensitivities.

All NSS students from the institute participated in the event with enthusiasm along with Principal Dr. Mohan Vanrotti, Dr. R.A.Ingavale, Prof. R.S.Nejkar. Street plays and rallies are powerful ways to engage the public, convey messages, and advocate for causes. They often play a significant role in public awareness campaigns, social movements, and community engagement.