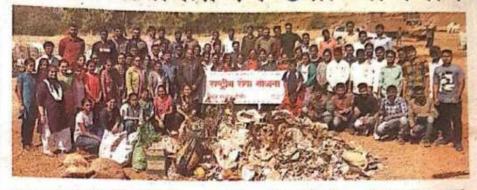

113

संजीवनच्या विद्यार्थ्यांमार्फत स्वच्छता अभियान

पन्हाळा / प्रतिनिधी : पन्हाळा येथील संजीवन अभियोत्रिकी महाविद्यालयातील राष्ट्रीय सेवा योजना (एनएसएस) विभागाच्या विद्यार्थ्यामार्फत 'स्वच्छ भारत अभियान' .अंतर्गत महाविद्यालयाच्या क्रीडांगणावर स्वच्छता अभियान घेण्यात आले. हॉलिवूड ॲकॅडमीअंतर्गत संजीवनच्या विविध शाखांचे स्नेहसंमेलन क्रीडांगणावर पार पडले. सर्वच विभागाच्या विद्यार्थ्यांचे पालक व परिसरातील लोक कार्यक्रमाला उपस्थित होते. यावेळी अल्पोपहार व इतर खाण्याच्या वस्तूंचे वेस्टेज व रिकाम्या पाण्याच्या वाटल्या असा सर्च प्रकारचा कचरा यावेळी क्रीडांगणावर विखरून पडला होता.

तो सर्व कचरा गोळा करून

2.

Kolfapur पुण्य 🍰 नगरी

8-1-019

पन्हाळा : 'स्वच्छ भारत अभियान'अंतर्गत स्वच्छता अभियानामघ्ये सहभागी महाविद्यालयातील विद्यार्थी–विद्यार्थिनी, प्रा. रणजित इंगवले, संग्राम पाटील यांच्यासह इतर मान्यवर.

त्याची विल्हेवाट लावण्यात आली. 'या अभियानासाठी महाविद्यालयातील राष्ट्रीय सेवा योजना विभागातील सर्व विद्यार्थ्यांनी उत्स्फूर्तपणे सहभाग घेतला. राष्ट्रीय सेवा योजनेचे

समन्वयक प्रा. रणजित इंगवले, विद्यार्थी प्रतिनिधी अजय पाटील व विद्यार्थिनी प्रतिनिधी स्नेहल पाटील यांनी स्वच्छता अभियानाचे शिस्तबद्ध नियोजन केले. कार्यक्रमासाठी महाविद्यालयाचे प्राचार्य डॉ. मोहन बी. वनरोट्टी यांच्यासह संस्थेचे चेअरमन-पी. आर. भोसले आणि सहसचिव एन. आर. भोसले यांचे मोलाचे मार्गदर्शन लाभले.