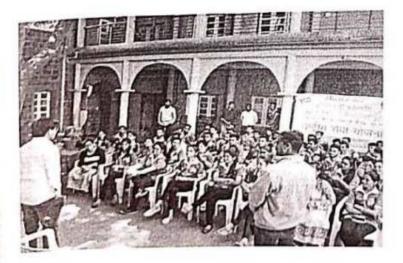

## <u>A Report on</u> **"Swachh Bharat Abhiyan"**

Title of Event: Swachh Bharat Abhiyan

Date of Event: 31/01/2019

Time : 10 am

Venue: College Campus, SETI Panhala.

NSS has organized the "Swachh Bharat Abhiyan" at Panhala dated 31/01/2019. The main objectives of Swachh Bharat Abhiyan are to achieve a clean and open defecation-free India. It aims to ensure sanitation facilities for all and promote cleanliness, hygiene and proper waste management practices.

All NSS students from the institute participated and cleaned the Panhala. Prof. R. A. Ingavle guided and created awareness about Swachh Bharat Abhiyan. Swachh Bharat Abhiyan had a significant impact in terms of increasing the number of toilets, reducing open defecation, improving waste management, and raising awareness about the importance of cleanliness and hygiene. It has contributed to a cleaner and healthier environment in India.