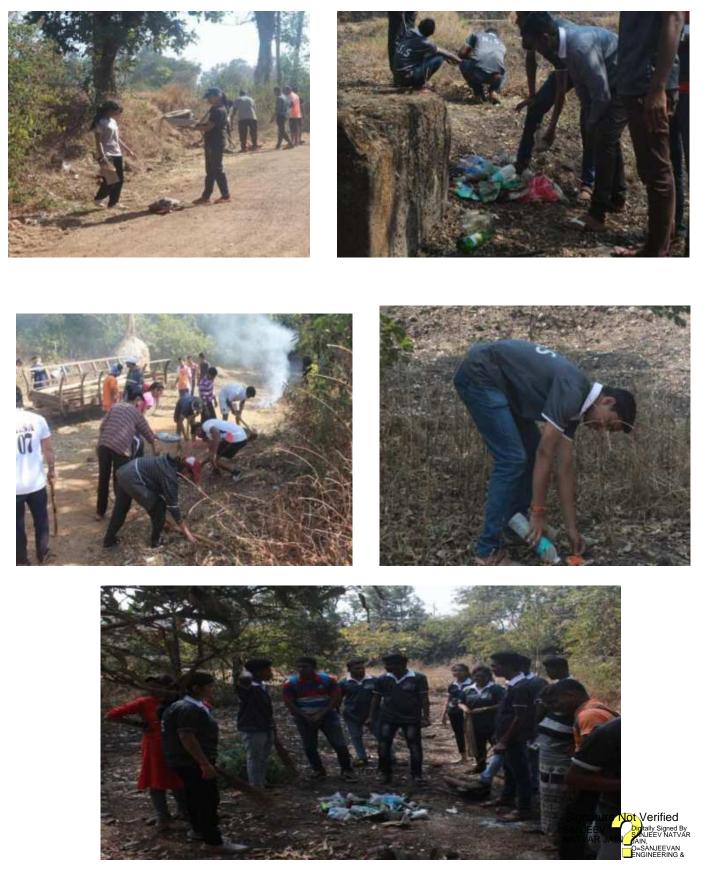

# <u>A Report on</u> <u> " Plastic Free Panhala"</u>

*Title of Event:* Plastic Free Panhala *Date of Event:* 31/10/2018 *Time : 10 am Venue: Panhala.* 

()

NSS has organized the "Plastic Free Panhala " at Panhala dated 31/10/2018. The aim was to make Panhala a cleaner and safer place. We organized a campaign to get rid of plastic.

All NSS students and volunteers from the institute participated in this event. Panhala municipality appreciates our work. Dr. R. A. Ingavale sir created awareness about Plastic disadvantages. At that moment, we cleaned the footpaths, and the historical places. Plastic pollution is a global issue that poses serious threats to the environment, wildlife and human health. This report provides an overview of the initiatives and progress made towards, achieving a Plastic Free Panhala.