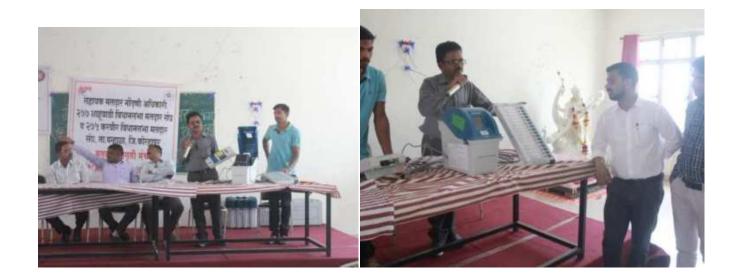

### <u>A Report on</u> "VVPAT Machine"

Title of Event: VVPAT Machine

Date of Event: 15/03/2019

Time : 10 am

61

Venue: Drawing Hall, SETI Panhala.

NSS has organized the "**Program On VVPAT Machine**" at Sanjeevan Engineering Technology Institute, Panhala on 15/03/2019. The Voter Verifiable Paper Audit Trail (VVPAT) machine's primary aim is to enhance the transparency, credibility, and integrity of the electoral process in a democratic system. VVPAT is a crucial component of electronic voting systems

All NSS students from the institute participated in the VVPAT Machine event. Prof. Sardar Deshmukh sir guided the importance of Voting. VVPAT machines enhance transparency and accountability in the voting process. Voters can verify their choices on a paper receipt before it is deposited into the ballot box, providing them with confidence that their vote has been accurately recorded.