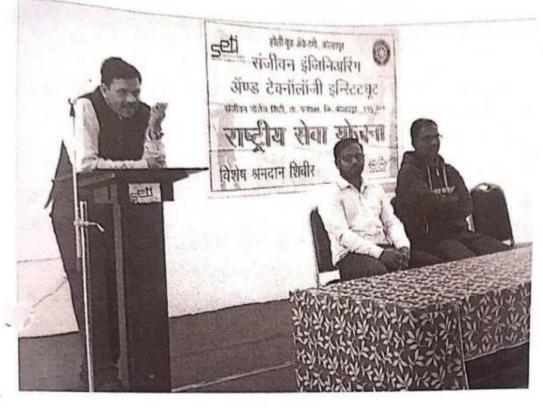

# पन्हालयात २५० जणांचे रक्तदान

#### पन्हाळा / प्रतिनिधी :

सोमवार पेठ (ता. पन्हाळा) येथील संजीवन अभियांत्रिकी महाविद्यालयातील राष्ट्रीय सेवा योजना (एनएसएस) विभागाच्या वतीने संस्थेचे चेअरमन पी. आर. भोसले यांच्या वाढदिवसानिमित्त रक्तदान शिबिराचे आयोजन करण्यात आले होते. शिबिरामध्ये एकूण २५० जणांनी रक्तदान केले. शिबिराचे उद्घाटन चेअरमन पी. आर. भोसले व सहसचिव एन. आर. भोसले व सहसचिव एन. आर. भोसले वांच्या हस्ते झाले. पाहुण्यांचा सत्कार प्राचार्य डॉ. मोहन बी. वनरोट्टी. यांनी करून दिला.

पी. आर. भोसले यांच्या वाढदिनी प्रतिवर्धी रक्तदान शिबिर घेतले जाते. एनएसएस विभागप्रमुख प्रा. रणजित इंगवले, डिप्लोमा विभागाचे प्रा. निशांत थरकार, प्रा. अजित काटकर यांच्या मार्गदर्शनाखाली कोल्हापूर येथील अर्पण रक्तपेढीकडून पी. आर. भोसले यांच्या वाढदिवसानिमित्त आयोजन

पन्हाळा : येथील संजीवनच्या एनएसएस विभागातर्फे झालेल्या रक्तदान शिबिरप्रसंगी पी. आर. भोसले, एन. आर. भोसले, डॉ. मोहन वनरोट्टी, प्रा. रणजित इंगवले व इतर.

शिबिराचे नियोजन करण्यात आले होते.

अर्पण रक्तपेढीचे डॉ. प्रकाश गाडवे यांनी रक्तदानाच्या फायद्याची माहिती दिली. डॉ. सिद्धाप्पा बेकीनाळ, डॉ. एस. एल. घोडके, रजिस्ट्रार बी. व्ही. कुंभार, धेर्यशील दिंडे, संग्राम पाटील, अजय घाटगे, सर्व विभागप्रमुख, शिक्षक व कर्मचारी आणि राष्ट्रीय सेवा योजना विभागाचे विद्यार्थी उपस्थित होते.