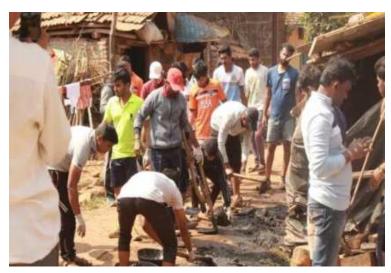

# 'संजीवन'च्या विद्यार्थ्यांनी केली तबक वनउद्यानाची स्वच्छता

पुनाळ : वार्ताहर

पर्यावरणाचा समतोल राखण्यासाठी तसेच पर्यावरणाची हानी रोखण्यासाठी सर्व निसर्गरम्य ठिकाणे स्वच्छ ठेवण्याची गरज आहे. असे प्रतिपादन पन्हाळा परिक्षेत्राच्या वनअधिकारी श्रीमती प्रियांका संजय दळवी यांनी पन्हाळा येथील तबक वनउद्यानाच्या स्वच्छता मोहिमेवेळी केले. सोमवार पेठ (ता. पन्हाळा) येथील संजीवन अभियांत्रिकी महाविद्यालयाच्या राष्ट्रीय सेवा योजनेचे सर्व विद्यार्थी-विद्यार्थिनी व पन्हाळा परिक्षेत्र वनअधिकारी कार्यालय यांच्या संयुक्त विद्यमाने स्वच्छता मोहीम राबवण्यात आली.

संजीवन संस्थेतील शाळेकडील,

ज्युनिअर कॉलेजकडील व अभियांत्रिकी महाविद्यालयातील विध्यार्थ्यांनी यामध्ये सक्रीय सहभाग नोंदवला. जवळ-जवळ चार तास चाललेल्यायास्वच्छतामोहिमेदरम्यान तबक उद्यान परिसरातील सर्व प्लॅस्टिक व इतर प्रकारचा कचरा गोळा करून तो एकत्र करून त्याची विल्लेवाट लावण्यात आली.