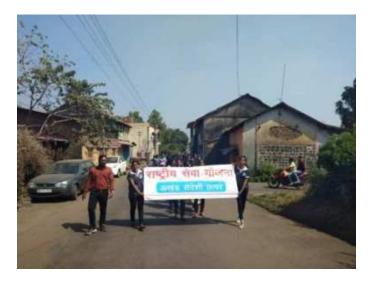

### 

Title of Event: Rally & street play at Panhala

Date of Event: 15/02/2019

Time : 10 am

Venue: College Campus, SETI Panhala.

NSS has organized the "Rally & street play at Panhala" at Panhala dated on 15/02/2019. Both the rally and street play can be powerful tools to convey messages, raise awareness, and engage with the community. Make sure to maintain a respectful and inclusive approach that considers local customs and sensitivities.

All NSS students from the institute participated in the event with enthusiasm along with Principal Dr. Mohan Vanrotti, Dr. R.A.Ingavale, Prof. R.S.Nejkar. Street plays and rallies are powerful ways to engage the public, convey messages, and advocate for causes. They often play a significant role in public awareness campaigns, social movements, and community engagement.