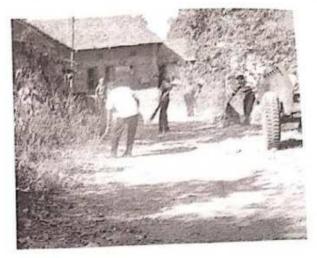

# <u>A Report on</u> <u>" Van Mahotsav Week"</u>

Title of Event: Tree Plantation Date of Event: 13/07/2018. Time : 10 am Venue: College Campus, SETI Panhala.

NSS has organized the "Tree Plantation Event" at College Campus, Sanjeevan Engineering and Technology Institute, Panhala on the occasion of Van Mahotsav Week dated 13/07/2018. Van Mahotsav is an annual tree-planting festival in India, celebrated in the first week of July.

All NSS volunteers from the institute participated and enjoyed the Tree Plantation event. Principal Dr. Mohan Vanrotti, Dr. R.A. Ingavale sir, Prof. R. S. Nejkar sir was present and motivated students about Tree Plantation. Planting trees is especially important to protect our environment against air pollution and global warming. They protect us from dangerous ultraviolet rays, provide us with food and the pivotal role played by trees in preventing soil erosion.

# **Tree Plantation**

पन्हाळा : संजीवन अभियांत्रिकी महाविद्यालयात वृक्षारोपण करताना कॉलेजचे प्राचार्य डॉ. एम. व्ही. वनरोट्टी, उपप्राचार्य डॉ. एस. एल. घोडके, प्रा. रणजित इंगवले आदी.