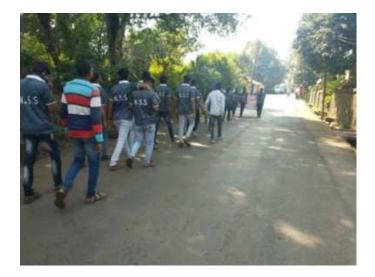

### 

Title of Event: Rally & street play at Panhala

Date of Event: 15/02/2019

Time : 10 am

Venue: College Campus, SETI Panhala.

NSS has organized the "Rally & street play at Panhala" at Panhala dated on 15/02/2019. Both the rally and street play can be powerful tools to convey messages, raise awareness, and engage with the community. Make sure to maintain a respectful and inclusive approach that considers local customs and sensitivities.

All NSS students from the institute participated in the event with enthusiasm along with Principal Dr. Mohan Vanrotti, Dr. R.A.Ingavale, Prof. R.S.Nejkar. Street plays and rallies are powerful ways to engage the public, convey messages, and advocate for causes. They often play a significant role in public awareness campaigns, social movements, and community engagement.