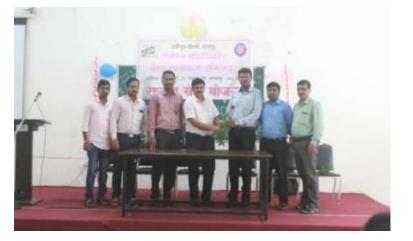

# <u>A Report on</u> <u>" Van Mahotsav Week"</u>

Title of Event: Tree Plantation Date of Event: 13/07/2018. Time : 10 am Venue: College Campus, SETI Panhala.

NSS has organized the "Tree Plantation Event" at College Campus, Sanjeevan Engineering and Technology Institute, Panhala on the occasion of Van Mahotsav Week dated 13/07/2018. Van Mahotsav is an annual tree-planting festival in India, celebrated in the first week of July.

All NSS volunteers from the institute participated and enjoyed the Tree Plantation event. Principal Dr. Mohan Vanrotti, Dr. R.A. Ingavale sir, Prof. R. S. Nejkar sir was present and motivated students about Tree Plantation. Planting trees is especially important to protect our environment against air pollution and global warming. They protect us from dangerous ultraviolet rays, provide us with food and the pivotal role played by trees in preventing soil erosion.

# **Tree Plantation**

पन्हाळा : संजीवन अभियांत्रिकी महाविद्यालयात वृक्षारोपण करताना कॉलेजचे प्राचार्य डॉ. एम. व्ही. वनरोट्टी, उपप्राचार्य डॉ. एस. एल. घोडके, प्रा. रणजित इंगवले आदी.

#### 'संजीवन'मध्ये राष्ट्रीय सेवा योजनेच्या विद्यार्थ्यांमार्फत वृक्षारोपण

पन्हाळा : पन्हाळा येथील संजीवन अभियांत्रिकी महाविद्यालयातील राष्ट्रीय सेवा योजनेच्या सर्व विद्यार्थ्यांनी कॉलेजचे प्राचार्य डॉ एम. व्ही.वनरोट्टी, उपप्राचार्य डॉ. एंस. एल. घोडके, प्रा. एस. आए. बेकीणाल यांच्या हस्ते कॉलेज परिसरात वृक्षारोपण केले. महाराष्ट्र शासनाचा १३ कोटी वृक्ष लागवडीचा जो निर्धार आहे, त्यामध्ये थोडासा का असेना कॉलेजचा सहभाग म्हणून विद्यार्थ्यांनी कार्यक्रमाचे आयोजन केले होते. वृक्षारोपणासाठी कॉलेज परिसरात राष्ट्रीय सेवा योजनेच्या विद्यार्थ्यांनी स्वतः श्रमदानातून खड्डे काढले होते. वेगवेगळ्या जातीच्या अनेक वृक्षांची यावेळी लागवड करण्यात आली, आव्हान नवे पेलू चला, हिरवे रान फुलवू चला। या व यासह अनेक घोषना विद्यार्थ्यांनी यावेळी दिल्या.कार्यक्रमाचे आयोजन राष्ट्रीय सेवा योजनेचे समन्वयक आणि क्रिडा शिक्षक प्रा. रणजीत इंगवले यांनी केले होते. त्यांना राहुल नेजकर, एस. बी. जाधव, संग्राम पाटील, अजय घाटगे, नितीन बहादुरे व गार्डन विभागाकडील कर्मचारी यांचे सहकार्य लाभले. राष्ट्रीय सेवा योजना विभागाचे सर्व विद्यार्थी आणि विद्यार्थिनी या कार्यक्रमास उपस्थित होते.