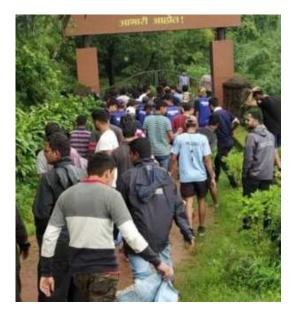

## <u>A Report on</u> " Shramdan shibir"

Title of Event: Peth to Panhala Shramdan

Date of Event: 12/10/2018

Time : 10 am

()

Venue: Somwar Peth.

NSS has organized the "Shramdaan Shibir " from Somwar peth to panhala dated 12/10/2018. Shramdaan Shibir is to raise awareness about the clean up of the area.

All NSS volunteers and students from the institute participated and worked together to clean the area. Dr.Ingavale sir and Prof.R.S.Nejkar guided created awareness about cleanliness. The Shramdaan Shibir had a positive and lasting impact on the community. This event encouraged a sense of responsibility and commitment to community service. It inspired people to take ownership of their surroundings.