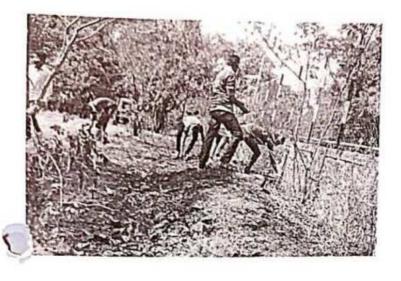

# <u>A Report on</u> <u>" Van Mahotsav Week"</u>

Title of Event: Tree Plantation Date of Event: 13/07/2018. Time : 10 am Venue: College Campus, SETI Panhala.

NSS has organized the "Tree Plantation Event" at College Campus, Sanjeevan Engineering and Technology Institute, Panhala on the occasion of Van Mahotsav Week dated 13/07/2018. Van Mahotsav is an annual tree-planting festival in India, celebrated in the first week of July.

All NSS volunteers from the institute participated and enjoyed the Tree Plantation event. Principal Dr. Mohan Vanrotti, Dr. R.A. Ingavale sir, Prof. R. S. Nejkar sir was present and motivated students about Tree Plantation. Planting trees is especially important to protect our environment against air pollution and global warming. They protect us from dangerous ultraviolet rays, provide us with food and the pivotal role played by trees in preventing soil erosion.

# **Tree Plantation**

पन्हाळा : संजीवन अभियांत्रिकी महाविद्यालयात वृक्षारोपण करताना कॉलेजचे प्राचार्य डॉ. एम. व्ही. वनरोट्टी, उपप्राचार्य डॉ. एस. एल. घोडके, प्रा. रणजित इंगवले आदी.