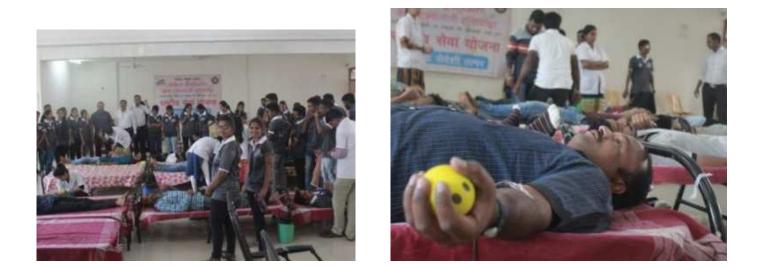

<u>A Report on</u> "Blood Donation Camp"

Title of Event: Blood Donation Camp

Date of Event: 13/03/2019

Time : 9 am

Venue: Drawing Hall, SETI Panhala.

NSS has organized the "Blood Donation Camp" at Sanjeevan Engineering Technology Institute, Panhala on the occasion of holy wood academy's chairman Mr. P.R.Bhosale sir Birthday dated on 13/03/2019.

All NSS students and faculties from institute participated in the Blood Donation Camp event. Dr Prakash Gadve sir guided the importance of blood donation. Blood donation is crucial and life-saving. Donated blood is used in medical procedures, surgeries, and to treat various medical conditions, including accidents, trauma, surgeries, cancer treatments, and more. Without a steady supply of donated blood, many people would not survive.

# पन्हालयात २५० जणांचे रक्तदान

#### पन्हाळा / प्रतिनिधी :

सोमवार पेठ (ता. पन्हाळा) येथील संजीवन अभियांत्रिकी महाविद्यालयातील राष्ट्रीय सेवा योजना (एनएसएस) विभागाच्या वतीने संस्थेचे चेअरमन पी. आर. भोसले यांच्या वाढदिवसानिमित्त रक्तदान शिबिराचे आयोजन करण्यात आले होते. शिबिरामध्ये एकूण २५० जणांनी रक्तदान केले. शिबिराचे उद्घाटन चेअरमन पी. आर. भोसले व सहसचिव एन. आर. भोसले व सहसचिव एन. आर. भोसले वांच्या हस्ते झाले. पाहुण्यांचा सत्कार प्राचार्य डॉ. मोहन बी. वनरोट्टी. यांनी करून दिला.