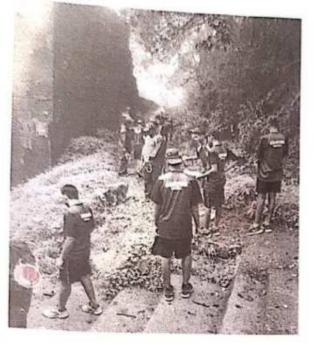

## <u>A Report on</u> " Shramdan shibir"

Title of Event: Peth to Panhala Shramdan

Date of Event: 12/10/2018

Time : 10 am

()

Venue: Somwar Peth.

NSS has organized the "Shramdaan Shibir " from Somwar peth to panhala dated 12/10/2018. Shramdaan Shibir is to raise awareness about the clean up of the area.

All NSS volunteers and students from the institute participated and worked together to clean the area. Dr.Ingavale sir and Prof.R.S.Nejkar guided created awareness about cleanliness. The Shramdaan Shibir had a positive and lasting impact on the community. This event encouraged a sense of responsibility and commitment to community service. It inspired people to take ownership of their surroundings.