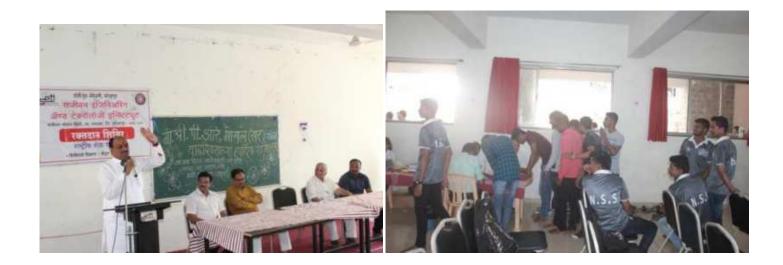

<u>A Report on</u> "Blood Donation Camp"

Title of Event: Blood Donation Camp

Date of Event: 13/03/2019

Time : 9 am

Venue: Drawing Hall, SETI Panhala.

NSS has organized the "Blood Donation Camp" at Sanjeevan Engineering Technology Institute, Panhala on the occasion of holy wood academy's chairman Mr. P.R.Bhosale sir Birthday dated on 13/03/2019.

All NSS students and faculties from institute participated in the Blood Donation Camp event. Dr Prakash Gadve sir guided the importance of blood donation. Blood donation is crucial and life-saving. Donated blood is used in medical procedures, surgeries, and to treat various medical conditions, including accidents, trauma, surgeries, cancer treatments, and more. Without a steady supply of donated blood, many people would not survive.