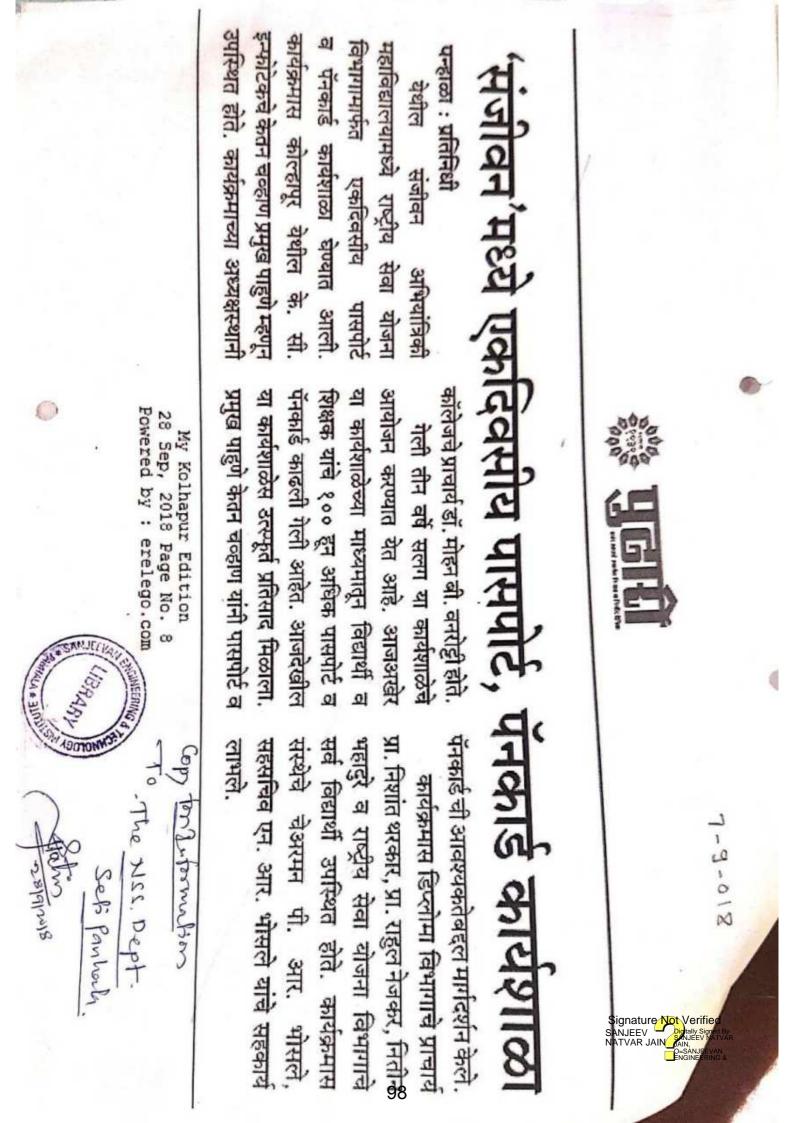

# 'संजीवन'च्या विद्यार्थ्यांनी केली तबक वनउद्यानाची स्वच्छता

पुनाळ : वार्ताहर

पर्यावरणाचा समतोल राखण्यासाठी तसेच पर्यावरणाची हानी रोखण्यासाठी सर्व निसर्गरम्य ठिकाणे स्वच्छ ठेवण्याची गरज आहे. असे प्रतिपादन पन्हाळा परिक्षेत्राच्या वनअधिकारी श्रीमती प्रियांका संजय दळवी यांनी पन्हाळा येथील तबक वनउद्यानाच्या स्वच्छता मोहिमेवेळी केले. सोमवार पेठ (ता. पन्हाळा) येथील संजीवन अभियांत्रिकी महाविद्यालयाच्या राष्ट्रीय सेवा योजनेचे सर्व विद्यार्थी-विद्यार्थिनी व पन्हाळा परिक्षेत्र वनअधिकारी कार्यालय यांच्या संयुक्त विद्यमाने स्वच्छता मोहीम राबवण्यात आली.

संजीवन संस्थेतील शाळेकडील,

ज्युनिअर कॉलेजकडील व अभियांत्रिकी महाविद्यालयातील विध्यार्थ्यांनी यामध्ये सक्रीय सहभाग नोंदवला. जवळ-जवळ चार तास चाललेल्यायास्वच्छतामोहिमेदरम्यान तबक उद्यान परिसरातील सर्व प्लॅस्टिक व इतर प्रकारचा कचरा गोळा करून तो एकत्र करून त्याची विल्लेवाट लावण्यात आली.

कार्यक्रमास पन्हाळा परिक्षेत्र वनअधिकारी प्रियांका दळवी, वनपाल राजेश चौगले व स्मिता डाके, पन्हाळा परिक्षेत्राचे वनरक्षक, वनपाल, राष्ट्रीय सेवा योजनेचे समन्वयक प्रा. रणजीत इंगवले, राहुल नेजकर, नितीन पाटील, विजय पाटील, नितीन बहादूरे, सर्व विद्यार्थी उपस्थित होते.