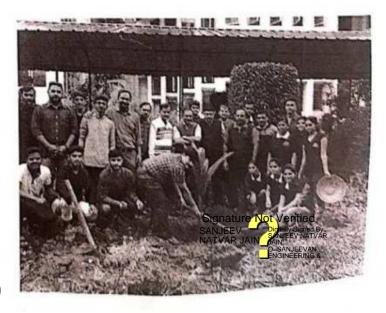

# **Tree Plantation**

पन्हाळा : संजीवन अभियांत्रिकी महाविद्यालयात वृक्षारोपण करताना कॉलेजचे प्राचार्य डॉ. एम. व्ही. वनरोट्टी, उपप्राचार्य डॉ. एस. एल. घोडके, प्रा. रणजित इंगवले आदी.

#### 'संजीवन'मध्ये राष्ट्रीय सेवा योजनेच्या विद्यार्थ्यांमार्फत वृक्षारोपण

पन्हाळा : पन्हाळा येथील संजीवन अभियांत्रिकी महाविद्यालयातील राष्ट्रीय सेवा योजनेच्या सर्व विद्यार्थ्यांनी कॉलेजचे प्राचार्य डॉ एम. व्ही.वनरोट्टी, उपप्राचार्य डॉ. एंस. एल. घोडके, प्रा. एस. आए. बेकीणाल यांच्या हस्ते कॉलेज परिसरात वृक्षारोपण केले. महाराष्ट्र शासनाचा १३ कोटी वृक्ष लागवडीचा जो निर्धार आहे, त्यामध्ये थोडासा का असेना कॉलेजचा सहभाग म्हणून विद्यार्थ्यांनी कार्यक्रमाचे आयोजन केले होते. वृक्षारोपणासाठी कॉलेज परिसरात राष्ट्रीय सेवा योजनेच्या विद्यार्थ्यांनी स्वतः श्रमदानातून खड्डे काढले होते. वेगवेगळ्या जातीच्या अनेक वृक्षांची यावेळी लागवड करण्यात आली, आव्हान नवे पेलू चला, हिरवे रान फुलवू चला। या व यासह अनेक घोषना विद्यार्थ्यांनी यावेळी दिल्या.कार्यक्रमाचे आयोजन राष्ट्रीय सेवा योजनेचे समन्वयक आणि क्रिडा शिक्षक प्रा. रणजीत इंगवले यांनी केले होते. त्यांना राहुल नेजकर, एस. बी. जाधव, संग्राम पाटील, अजय घाटगे, नितीन बहादुरे व गार्डन विभागाकडील कर्मचारी यांचे सहकार्य लाभले. राष्ट्रीय सेवा योजना विभागाचे सर्व विद्यार्थी आणि विद्यार्थिनी या कार्यक्रमास उपस्थित होते.