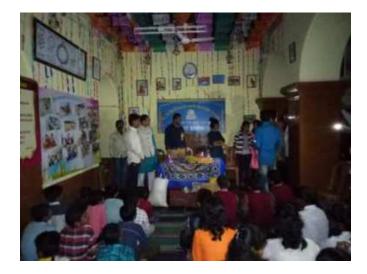

### <u>A Report on</u> "VVPAT Machine"

Title of Event: VVPAT Machine

Date of Event: 15/03/2019

Time : 10 am

61

Venue: Drawing Hall, SETI Panhala.

NSS has organized the "**Program On VVPAT Machine**" at Sanjeevan Engineering Technology Institute, Panhala on 15/03/2019. The Voter Verifiable Paper Audit Trail (VVPAT) machine's primary aim is to enhance the transparency, credibility, and integrity of the electoral process in a democratic system. VVPAT is a crucial component of electronic voting systems

All NSS students from the institute participated in the VVPAT Machine event. Prof. Sardar Deshmukh sir guided the importance of Voting. VVPAT machines enhance transparency and accountability in the voting process. Voters can verify their choices on a paper receipt before it is deposited into the ballot box, providing them with confidence that their vote has been accurately recorded.