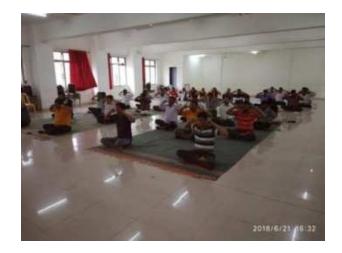

A Report on " Yoga Day"

Title of Event: Yoga day Date of Event: 21/06/2018 Time: 10 am Venue: Drawing Hall , SETI Panhala.

NSS has organized the "Yoga Day" at drawing Hall, Sanjeevan Engineering and Technology Institute panhala on the occasion of international yoga day dated 21/06/2018. International Yoga Day is observed worldwide on June 21 to raise awareness about the various benefits of practicing yoga.

All NSS students and faculties from the institute participated and enjoyed the yoga day event. Prof. Sanjay Hake sir guided and created awareness about yoga. There are as many ways to practice yoga as there are to unite with bliss and enlightenment. Essentially, however, current practice involves four primary types of yoga: karma, bhakti, jnana, and raja.