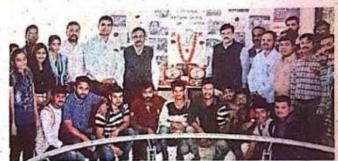

# पन्हालयात २५० जणांचे रक्तदान

#### पन्हाळा / प्रतिनिधी :

सोमवार पेठ (ता. पन्हाळा) येथील संजीवन अभियांत्रिकी महाविद्यालयातील राष्ट्रीय सेवा योजना (एनएसएस) विभागाच्या वतीने संस्थेचे चेअरमन पी. आर. भोसले यांच्या वाढदिवसानिमित्त रक्तदान शिबिराचे आयोजन करण्यात आले होते. शिबिरामध्ये एकूण २५० जणांनी रक्तदान केले. शिबिराचे उद्घाटन चेअरमन पी. आर. भोसले व सहसचिव एन. आर. भोसले व सहसचिव एन. आर. भोसले वांच्या हस्ते झाले. पाहुण्यांचा सत्कार प्राचार्य डॉ. मोहन बी. वनरोट्टी. यांनी करून दिला.

पी. आर. भोसले यांच्या वाढदिनी प्रतिवर्धी रक्तदान शिबिर घेतले जाते. एनएसएस विभागप्रमुख प्रा. रणजित इंगवले, डिप्लोमा विभागाचे प्रा. निशांत थरकार, प्रा. अजित काटकर यांच्या मार्गदर्शनाखाली कोल्हापूर येथील अर्पण रक्तपेढीकडून पी. आर. भोसले यांच्या वाढदिवसानिमित्त आयोजन

पन्हाळा : येथील संजीवनच्या एनएसएस विभागातर्फे झालेल्या रक्तदान शिबिरप्रसंगी पी. आर. भोसले, एन. आर. भोसले, डॉ. मोहन वनरोट्टी, प्रा. रणजित इंगवले व इतर.

शिबिराचे नियोजन करण्यात आले होते.

अर्पण रक्तपेढीचे डॉ. प्रकाश गाडवे यांनी रक्तदानाच्या फायद्याची माहिती दिली. डॉ. सिद्धाप्पा बेकीनाळ, डॉ. एस. एल. घोडके, रजिस्ट्रार बी. व्ही. कुंभार, धेर्यशील दिंडे, संग्राम पाटील, अजय घाटगे, सर्व विभागप्रमुख, शिक्षक व कर्मचारी आणि राष्ट्रीय सेवा योजना विभागाचे विद्यार्थी उपस्थित होते.