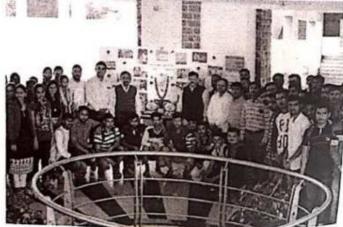

### <u>A Report on</u> "VVPAT Machine"

Title of Event: VVPAT Machine

Date of Event: 15/03/2019

Time : 10 am

61

Venue: Drawing Hall, SETI Panhala.

NSS has organized the "**Program On VVPAT Machine**" at Sanjeevan Engineering Technology Institute, Panhala on 15/03/2019. The Voter Verifiable Paper Audit Trail (VVPAT) machine's primary aim is to enhance the transparency, credibility, and integrity of the electoral process in a democratic system. VVPAT is a crucial component of electronic voting systems

All NSS students from the institute participated in the VVPAT Machine event. Prof. Sardar Deshmukh sir guided the importance of Voting. VVPAT machines enhance transparency and accountability in the voting process. Voters can verify their choices on a paper receipt before it is deposited into the ballot box, providing them with confidence that their vote has been accurately recorded.