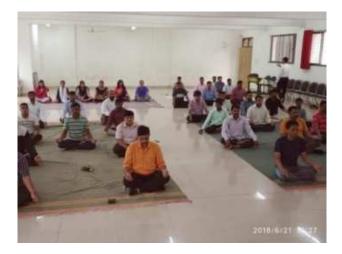

A Report on " Yoga Day"

Title of Event: Yoga day Date of Event: 21/06/2018 Time: 10 am Venue: Drawing Hall , SETI Panhala.

NSS has organized the "Yoga Day" at drawing Hall, Sanjeevan Engineering and Technology Institute panhala on the occasion of international yoga day dated 21/06/2018. International Yoga Day is observed worldwide on June 21 to raise awareness about the various benefits of practicing yoga.

All NSS students and faculties from the institute participated and enjoyed the yoga day event. Prof. Sanjay Hake sir guided and created awareness about yoga. There are as many ways to practice yoga as there are to unite with bliss and enlightenment. Essentially, however, current practice involves four primary types of yoga: karma, bhakti, jnana, and raja.