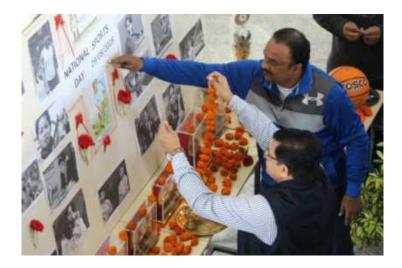

### A Report on "National Sport Day"

Title of Event: National Sport Day Date of Event: 29/8/2018 Time: 10 am Venue: Near office , SETI Panhala.

NSS has organized the "National Sport Day" at Near office, Sanjeevan Engineering and Technology Institute panhala on the occasion of National Sport Day dated 29/08/2018. It is celebrated to Commemorate the birth anniversary of the hockey legend Major Dhyan Singh the day also serves as a reminder for all of us to recall the contributions, determination and extraordinary achievements of the athletes and their influence in shaping societies.

All NSS students and faculties from the institute were present to celebrate national sports day. NSS has planned to worship the statue of major Dhyan Chand on this occasion of national sport day. Dr. R. A. Ingavale sir guided and created awareness about sport.

# ध्यानचंद यांना आदरांजली

लोकमत न्यूज नेटवर्क

पन्हाळा : सोमवार पेठ (ता. पन्हाळा) येथील संजीवन अभियांत्रिकी महाविद्यालयामध्ये बुधवारी राष्ट्रीय क्रौडादिनानिमित्त मेजर ध्यानचंद यांच्या प्रतिमेला कॉलेजचे प्राचार्य डॉ. मोहन वनरोट्टी यांच्या हस्ते पुष्पहार अर्पण करुन आदरांजली वाहण्यात आली.

राष्ट्रीय क्रीडा दिनाचे औचित्य साधून कॉलेजमधील शिक्षक व शिक्षकेतरू कर्मचारी यांच्या कॅरम व बुद्धिबळाच्या स्पर्धा घेण्यात आल्या. कार्यक्रमाचे आयोजन क्रीडा शिक्षक प्रा. रणजित इंगयले व राष्ट्रीय सेवा योजना विभागाकडील सर्व विद्यार्थी यांनी केले होते. कॉलेजचे प्रभारी प्राचार्य डॉ. एस. एल. घोडके, सर्व विभागप्रमुख, शिक्षक, शिक्षकेतर कर्मचारी व विद्यार्थी उपस्थित होते. सिद्धराज कदम याने सूत्रसंचालन केले, तर सौरम भोसले याने आभार मानले. संजीवन संस्थेचे चेअरमन पी. आर. भोसले, एन. आर. भोसले यांचे या