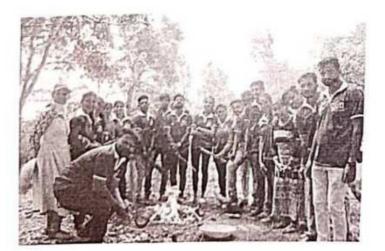

# <u>A Report on</u> <u>" Van Mahotsav Week"</u>

Title of Event: Tree Plantation Date of Event: 13/07/2018. Time : 10 am Venue: College Campus, SETI Panhala.

NSS has organized the "Tree Plantation Event" at College Campus, Sanjeevan Engineering and Technology Institute, Panhala on the occasion of Van Mahotsav Week dated 13/07/2018. Van Mahotsav is an annual tree-planting festival in India, celebrated in the first week of July.

All NSS volunteers from the institute participated and enjoyed the Tree Plantation event. Principal Dr. Mohan Vanrotti, Dr. R.A. Ingavale sir, Prof. R. S. Nejkar sir was present and motivated students about Tree Plantation. Planting trees is especially important to protect our environment against air pollution and global warming. They protect us from dangerous ultraviolet rays, provide us with food and the pivotal role played by trees in preventing soil erosion.

# **Tree Plantation**

पन्हाळा : संजीवन अभियांत्रिकी महाविद्यालयात वृक्षारोपण करताना कॉलेजचे प्राचार्य डॉ. एम. व्ही. वनरोट्टी, उपप्राचार्य डॉ. एस. एल. घोडके, प्रा. रणजित इंगवले आदी.

#### 'संजीवन'मध्ये राष्ट्रीय सेवा योजनेच्या विद्यार्थ्यांमार्फत वृक्षारोपण

पन्हाळा : पन्हाळा येथील संजीवन अभियांत्रिकी महाविद्यालयातील राष्ट्रीय सेवा योजनेच्या सर्व विद्यार्थ्यांनी कॉलेजचे प्राचार्य डॉ एम. व्ही.वनरोट्टी, उपप्राचार्य डॉ. एंस. एल. घोडके, प्रा. एस. आए. बेकीणाल यांच्या हस्ते कॉलेज परिसरात वृक्षारोपण केले. महाराष्ट्र शासनाचा १३ कोटी वृक्ष लागवडीचा जो निर्धार आहे, त्यामध्ये थोडासा का असेना कॉलेजचा सहभाग म्हणून विद्यार्थ्यांनी कार्यक्रमाचे आयोजन केले होते. वृक्षारोपणासाठी कॉलेज परिसरात राष्ट्रीय सेवा योजनेच्या विद्यार्थ्यांनी स्वतः श्रमदानातून खड्डे काढले होते. वेगवेगळ्या जातीच्या अनेक वृक्षांची यावेळी लागवड करण्यात आली, आव्हान नवे पेलू चला, हिरवे रान फुलवू चला। या व यासह अनेक घोषना विद्यार्थ्यांनी यावेळी दिल्या.कार्यक्रमाचे आयोजन राष्ट्रीय सेवा योजनेचे समन्वयक आणि क्रिडा शिक्षक प्रा. रणजीत इंगवले यांनी केले होते. त्यांना राहुल नेजकर, एस. बी. जाधव, संग्राम पाटील, अजय घाटगे, नितीन बहादुरे व गार्डन विभागाकडील कर्मचारी यांचे सहकार्य लाभले. राष्ट्रीय सेवा योजना विभागाचे सर्व विद्यार्थी आणि विद्यार्थिनी या कार्यक्रमास उपस्थित होते.