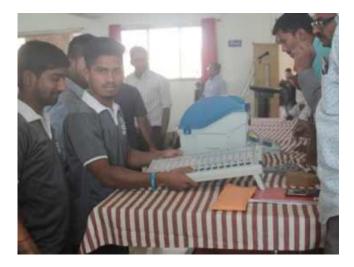

### <u>A Report on</u> "VVPAT Machine"

Title of Event: VVPAT Machine

Date of Event: 15/03/2019

Time : 10 am

61

Venue: Drawing Hall, SETI Panhala.

NSS has organized the "**Program On VVPAT Machine**" at Sanjeevan Engineering Technology Institute, Panhala on 15/03/2019. The Voter Verifiable Paper Audit Trail (VVPAT) machine's primary aim is to enhance the transparency, credibility, and integrity of the electoral process in a democratic system. VVPAT is a crucial component of electronic voting systems

All NSS students from the institute participated in the VVPAT Machine event. Prof. Sardar Deshmukh sir guided the importance of Voting. VVPAT machines enhance transparency and accountability in the voting process. Voters can verify their choices on a paper receipt before it is deposited into the ballot box, providing them with confidence that their vote has been accurately recorded.