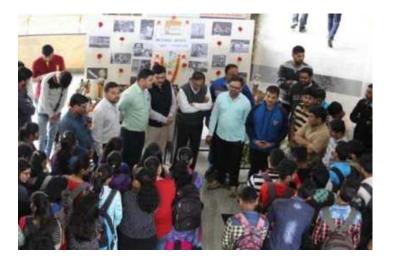

### A Report on "National Sport Day"

Title of Event: National Sport Day Date of Event: 29/8/2018 Time: 10 am Venue: Near office , SETI Panhala.

NSS has organized the "National Sport Day" at Near office, Sanjeevan Engineering and Technology Institute panhala on the occasion of National Sport Day dated 29/08/2018. It is celebrated to Commemorate the birth anniversary of the hockey legend Major Dhyan Singh the day also serves as a reminder for all of us to recall the contributions, determination and extraordinary achievements of the athletes and their influence in shaping societies.

All NSS students and faculties from the institute were present to celebrate national sports day. NSS has planned to worship the statue of major Dhyan Chand on this occasion of national sport day. Dr. R. A. Ingavale sir guided and created awareness about sport.

राष्ट्रीय क्रीडा दिनाचे औचित्य साधून कॉलेजमधील शिक्षक व शिक्षकेतरू कर्मचारी यांच्या कॅरम व बुद्धिबळाच्या स्पर्धा घेण्यात आल्या. कार्यक्रमाचे आयोजन क्रीडा शिक्षक प्रा. रणजित इंगयले व राष्ट्रीय सेवा योजना विभागाकडील सर्व विद्यार्थी यांनी केले होते. कॉलेजचे प्रभारी प्राचार्य डॉ. एस. एल. घोडके, सर्व विभागप्रमुख, शिक्षक, शिक्षकेतर कर्मचारी व विद्यार्थी उपस्थित होते. सिद्धराज कदम याने सूत्रसंचालन केले, तर सौरम भोसले याने आभार मानले. संजीवन संस्थेचे चेअरमन पी. आर. भोसले, एन. आर. भोसले यांचे या