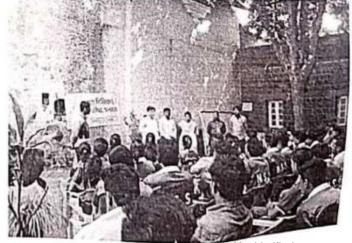

### <u>A Report on</u> <u>" Kranti Din"</u>

*Title of Event:* Kranti Din *Date of Event:* 09/08/2018 *Time : 2 pm* 

Venue: Drawing Hall, SETI Panhala.

NSS has organized the lecture on "Kranti Din" at College Drawing Hall, Sanjeevan Engineering and Technology Institute, Panhala on the occasion of Kranti Din dated 09/08/2018. Kranti Din is a day observed to remember the historic 'Quit India Movement' initiated by Gandhi and Indian National Congress. Kranti Din is celebrated by paying tribute to freedom fighters with national integration speeches and other events.

All NSS volunteers from the institute enjoyed the lecture on Kranti Din. Principal Dr. Mohan Vanrotti sir addresses students about Kranti din. Dr. R.A.Ingavale sir, Prof. R.S.Nejkar, Mr. Nitin Bhadure also addressed the students.