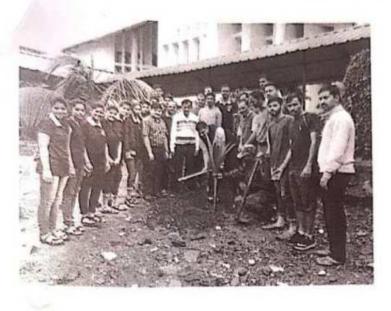

# <u>A Report on</u> <u>" Van Mahotsav Week"</u>

Title of Event: Tree Plantation Date of Event: 13/07/2018. Time : 10 am Venue: College Campus, SETI Panhala.

NSS has organized the "Tree Plantation Event" at College Campus, Sanjeevan Engineering and Technology Institute, Panhala on the occasion of Van Mahotsav Week dated 13/07/2018. Van Mahotsav is an annual tree-planting festival in India, celebrated in the first week of July.

All NSS volunteers from the institute participated and enjoyed the Tree Plantation event. Principal Dr. Mohan Vanrotti, Dr. R.A. Ingavale sir, Prof. R. S. Nejkar sir was present and motivated students about Tree Plantation. Planting trees is especially important to protect our environment against air pollution and global warming. They protect us from dangerous ultraviolet rays, provide us with food and the pivotal role played by trees in preventing soil erosion.

# **Tree Plantation**

पन्हाळा : संजीवन अभियांत्रिकी महाविद्यालयात वृक्षारोपण करताना कॉलेजचे प्राचार्य डॉ. एम. व्ही. वनरोट्टी, उपप्राचार्य डॉ. एस. एल. घोडके, प्रा. रणजित इंगवले आदी.

#### 'संजीवन'मध्ये राष्ट्रीय सेवा योजनेच्या विद्यार्थ्यांमार्फत वृक्षारोपण

पन्हाळा : पन्हाळा येथील संजीवन अभियांत्रिकी महाविद्यालयातील राष्ट्रीय सेवा योजनेच्या सर्व विद्यार्थ्यांनी कॉलेजचे प्राचार्य डॉ एम. व्ही.वनरोट्टी, उपप्राचार्य डॉ. एंस. एल. घोडके, प्रा. एस. आए. बेकीणाल यांच्या हस्ते कॉलेज परिसरात वृक्षारोपण केले. महाराष्ट्र शासनाचा १३ कोटी वृक्ष लागवडीचा जो निर्धार आहे, त्यामध्ये थोडासा का असेना कॉलेजचा सहभाग म्हणून विद्यार्थ्यांनी कार्यक्रमाचे आयोजन केले होते. वृक्षारोपणासाठी कॉलेज परिसरात राष्ट्रीय सेवा योजनेच्या विद्यार्थ्यांनी स्वतः श्रमदानातून खड्डे काढले होते. वेगवेगळ्या जातीच्या अनेक वृक्षांची यावेळी लागवड करण्यात आली, आव्हान नवे पेलू चला, हिरवे रान फुलवू चला। या व यासह अनेक घोषना विद्यार्थ्यांनी यावेळी दिल्या.कार्यक्रमाचे आयोजन राष्ट्रीय सेवा योजनेचे समन्वयक आणि क्रिडा शिक्षक प्रा. रणजीत इंगवले यांनी केले होते. त्यांना राहुल नेजकर, एस. बी. जाधव, संग्राम पाटील, अजय घाटगे, नितीन बहादुरे व गार्डन विभागाकडील कर्मचारी यांचे सहकार्य लाभले. राष्ट्रीय सेवा योजना विभागाचे सर्व विद्यार्थी आणि विद्यार्थिनी या कार्यक्रमास उपस्थित होते.