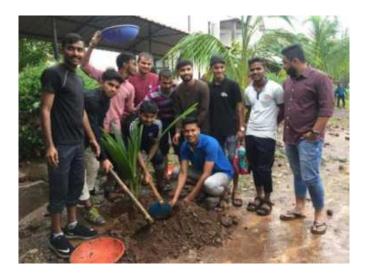

# <u>A Report on</u> <u>" Van Mahotsav Week"</u>

Title of Event: Tree Plantation Date of Event: 13/07/2018. Time : 10 am Venue: College Campus, SETI Panhala.

NSS has organized the "Tree Plantation Event" at College Campus, Sanjeevan Engineering and Technology Institute, Panhala on the occasion of Van Mahotsav Week dated 13/07/2018. Van Mahotsav is an annual tree-planting festival in India, celebrated in the first week of July.

All NSS volunteers from the institute participated and enjoyed the Tree Plantation event. Principal Dr. Mohan Vanrotti, Dr. R.A. Ingavale sir, Prof. R. S. Nejkar sir was present and motivated students about Tree Plantation. Planting trees is especially important to protect our environment against air pollution and global warming. They protect us from dangerous ultraviolet rays, provide us with food and the pivotal role played by trees in preventing soil erosion.

#### 'संजीवन'मध्ये राष्ट्रीय सेवा योजनेच्या विद्यार्थ्यांमार्फत वृक्षारोपण

पन्हाळा : पन्हाळा येथील संजीवन अभियांत्रिकी महाविद्यालयातील राष्ट्रीय सेवा योजनेच्या सर्व विद्यार्थ्यांनी कॉलेजचे प्राचार्य डॉ एम. व्ही.वनरोट्टी, उपप्राचार्य डॉ. एंस. एल. घोडके, प्रा. एस. आए. बेकीणाल यांच्या हस्ते कॉलेज परिसरात वृक्षारोपण केले. महाराष्ट्र शासनाचा १३ कोटी वृक्ष लागवडीचा जो निर्धार आहे, त्यामध्ये थोडासा का असेना कॉलेजचा सहभाग म्हणून विद्यार्थ्यांनी कार्यक्रमाचे आयोजन केले होते. वृक्षारोपणासाठी कॉलेज परिसरात राष्ट्रीय सेवा योजनेच्या विद्यार्थ्यांनी स्वतः श्रमदानातून खड्डे काढले होते. वेगवेगळ्या जातीच्या अनेक वृक्षांची यावेळी लागवड करण्यात आली, आव्हान नवे पेलू चला, हिरवे रान फुलवू चला। या व यासह अनेक घोषना विद्यार्थ्यांनी यावेळी दिल्या.कार्यक्रमाचे आयोजन राष्ट्रीय सेवा योजनेचे समन्वयक आणि क्रिडा शिक्षक प्रा. रणजीत इंगवले यांनी केले होते. त्यांना राहुल नेजकर, एस. बी. जाधव, संग्राम पाटील, अजय घाटगे, नितीन बहादुरे व गार्डन विभागाकडील कर्मचारी यांचे सहकार्य लाभले. राष्ट्रीय सेवा योजना विभागाचे सर्व विद्यार्थी आणि विद्यार्थिनी या कार्यक्रमास उपस्थित होते.