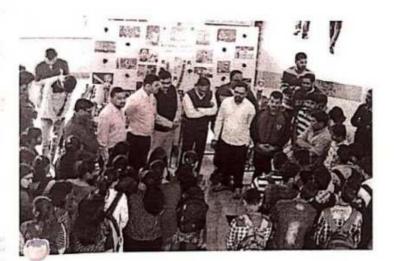

### <u>A Report on</u> "VVPAT Machine"

Title of Event: VVPAT Machine

Date of Event: 15/03/2019

Time : 10 am

61

Venue: Drawing Hall, SETI Panhala.

NSS has organized the "**Program On VVPAT Machine**" at Sanjeevan Engineering Technology Institute, Panhala on 15/03/2019. The Voter Verifiable Paper Audit Trail (VVPAT) machine's primary aim is to enhance the transparency, credibility, and integrity of the electoral process in a democratic system. VVPAT is a crucial component of electronic voting systems

All NSS students from the institute participated in the VVPAT Machine event. Prof. Sardar Deshmukh sir guided the importance of Voting. VVPAT machines enhance transparency and accountability in the voting process. Voters can verify their choices on a paper receipt before it is deposited into the ballot box, providing them with confidence that their vote has been accurately recorded.