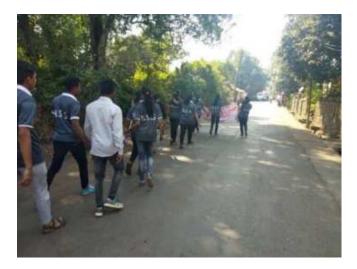

### 

Title of Event: Rally & street play at Panhala

Date of Event: 15/02/2019

Time : 10 am

Venue: College Campus, SETI Panhala.

NSS has organized the "Rally & street play at Panhala" at Panhala dated on 15/02/2019. Both the rally and street play can be powerful tools to convey messages, raise awareness, and engage with the community. Make sure to maintain a respectful and inclusive approach that considers local customs and sensitivities.

All NSS students from the institute participated in the event with enthusiasm along with Principal Dr. Mohan Vanrotti, Dr. R.A.Ingavale, Prof. R.S.Nejkar. Street plays and rallies are powerful ways to engage the public, convey messages, and advocate for causes. They often play a significant role in public awareness campaigns, social movements, and community engagement.