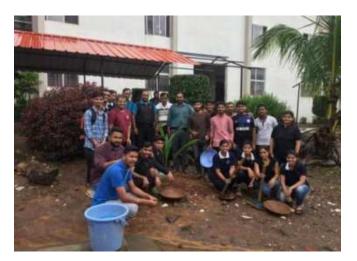

# <u>A Report on</u> <u>" Van Mahotsav Week"</u>

Title of Event: Tree Plantation Date of Event: 13/07/2018. Time : 10 am Venue: College Campus, SETI Panhala.

NSS has organized the "Tree Plantation Event" at College Campus, Sanjeevan Engineering and Technology Institute, Panhala on the occasion of Van Mahotsav Week dated 13/07/2018. Van Mahotsav is an annual tree-planting festival in India, celebrated in the first week of July.

All NSS volunteers from the institute participated and enjoyed the Tree Plantation event. Principal Dr. Mohan Vanrotti, Dr. R.A. Ingavale sir, Prof. R. S. Nejkar sir was present and motivated students about Tree Plantation. Planting trees is especially important to protect our environment against air pollution and global warming. They protect us from dangerous ultraviolet rays, provide us with food and the pivotal role played by trees in preventing soil erosion.