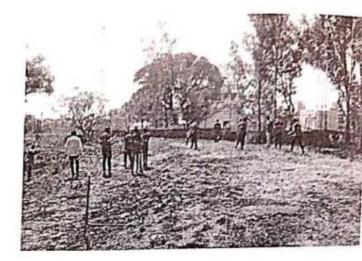

### A Report on "National Sport Day"

Title of Event: National Sport Day Date of Event: 29/8/2018 Time: 10 am Venue: Near office , SETI Panhala.

NSS has organized the "National Sport Day" at Near office, Sanjeevan Engineering and Technology Institute panhala on the occasion of National Sport Day dated 29/08/2018. It is celebrated to Commemorate the birth anniversary of the hockey legend Major Dhyan Singh the day also serves as a reminder for all of us to recall the contributions, determination and extraordinary achievements of the athletes and their influence in shaping societies.

All NSS students and faculties from the institute were present to celebrate national sports day. NSS has planned to worship the statue of major Dhyan Chand on this occasion of national sport day. Dr. R. A. Ingavale sir guided and created awareness about sport.

# SPORTS DAY

Signature Not Verified SANJEEV Digtally Signed By D