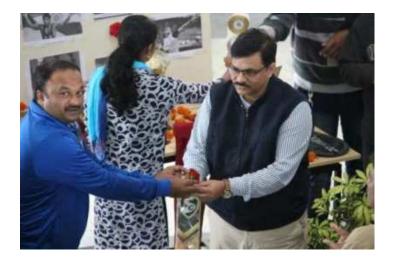

### A Report on "National Sport Day"

Title of Event: National Sport Day Date of Event: 29/8/2018 Time: 10 am Venue: Near office , SETI Panhala.

NSS has organized the "National Sport Day" at Near office, Sanjeevan Engineering and Technology Institute panhala on the occasion of National Sport Day dated 29/08/2018. It is celebrated to Commemorate the birth anniversary of the hockey legend Major Dhyan Singh the day also serves as a reminder for all of us to recall the contributions, determination and extraordinary achievements of the athletes and their influence in shaping societies.

All NSS students and faculties from the institute were present to celebrate national sports day. NSS has planned to worship the statue of major Dhyan Chand on this occasion of national sport day. Dr. R. A. Ingavale sir guided and created awareness about sport.

# ध्यानचंद यांना आदरांजली

लोकमत न्यूज नेटवर्क

पन्हाळा : सोमवार पेठ (ता. पन्हाळा) येथील संजीवन अभियांत्रिकी महाविद्यालयामध्ये बुधवारी राष्ट्रीय क्रौडादिनानिमित्त मेजर ध्यानचंद यांच्या प्रतिमेला कॉलेजचे प्राचार्य डॉ. मोहन वनरोट्टी यांच्या हस्ते पुष्पहार अर्पण करुन आदरांजली वाहण्यात आली.

भारतीय क्रीडाक्षेत्राचे नाव जगाच्या नकाशावर नेणारे दिग्गज हॉकीपटू मेजर ध्यानचंद यांचा जन्मदिवस हा 'राष्ट्रीय क्रीडा दिन' म्हणून साजरा करण्यात येतो. मेजर ध्यानचंद यांचा जन्म प्रयाग (इलाहाबाद) येथे दि. २९ ऑगस्ट १९०५ रोजी झाला होता. १९२२ मध्ये ध्यानचंद सिंग सैन्यदलात भरती झाले. त्यानंतर त्यांनी हॉकीमध्ये इतिहास घडविला.

कार्यक्रमामध्ये आपल्या मनोगतात प्राचार्य डॉ. मोहन वनरोट्टी यांनी सॉगितले की, कॉलेज जीवनात अभ्यासाबरोबर खेळही तितकेच

राष्ट्रीय क्रीडा विनानिमित्त मेजर ध्यानचंद यांना आदरांजली वाहण्यात आली. यावेळी प्राचार्य डॉ. मोहन वनरोट्टी, प्रा. डॉ. एस. एल. घोडके, प्रा. रणजित इंगवले व विद्यार्थी उपस्थित होते.