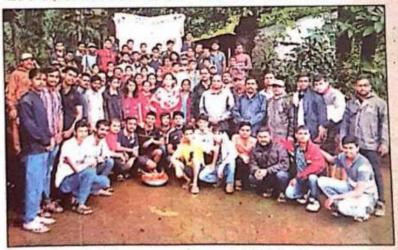

113

संजीवनच्या विद्यार्थ्यांमार्फत स्वच्छता अभियान

पन्हाळा / प्रतिनिधी : पन्हाळा येथील संजीवन अभियोत्रिकी महाविद्यालयातील राष्ट्रीय सेवा योजना (एनएसएस) विभागाच्या विद्यार्थ्यामार्फत 'स्वच्छ भारत अभियान' .अंतर्गत महाविद्यालयाच्या क्रीडांगणावर स्वच्छता अभियान घेण्यात आले. हॉलिवूड ॲकॅडमीअंतर्गत संजीवनच्या विविध शाखांचे स्नेहसंमेलन क्रीडांगणावर पार पडले. सर्वच विभागाच्या विद्यार्थ्यांचे पालक व परिसरातील लोक कार्यक्रमाला उपस्थित होते. यावेळी अल्पोपहार व इतर खाण्याच्या वस्तूंचे वेस्टेज व रिकाम्या पाण्याच्या वाटल्या असा सर्च प्रकारचा कचरा यावेळी क्रीडांगणावर विखरून पडला होता.

तो सर्व कचरा गोळा करून

2.

Kolfapur पुण्य 🍰 नगरी

8-1-019

पन्हाळा : 'स्वच्छ भारत अभियान'अंतर्गत स्वच्छता अभियानामघ्ये सहभागी महाविद्यालयातील विद्यार्थी–विद्यार्थिनी, प्रा. रणजित इंगवले, संग्राम पाटील यांच्यासह इतर मान्यवर.

त्याची विल्हेवाट लावण्यात आली. 'या अभियानासाठी महाविद्यालयातील राष्ट्रीय सेवा योजना विभागातील सर्व विद्यार्थ्यांनी उत्स्फूर्तपणे सहभाग घेतला. राष्ट्रीय सेवा योजनेचे

समन्वयक प्रा. रणजित इंगवले, विद्यार्थी प्रतिनिधी अजय पाटील व विद्यार्थिनी प्रतिनिधी स्नेहल पाटील यांनी स्वच्छता अभियानाचे शिस्तबद्ध नियोजन केले. कार्यक्रमासाठी महाविद्यालयाचे प्राचार्य डॉ. मोहन बी. वनरोट्टी यांच्यासह संस्थेचे चेअरमन-पी. आर. भोसले आणि सहसचिव एन. आर. भोसले यांचे मोलाचे मार्गदर्शन लाभले.

पन्हाळा : स्वच्छता अभियानात सहभागी 'संजीवन'चे विद्यार्थी.

#### 'संजीवन'च्या विद्यार्थ्यांकडून स्वच्छता

आपरी : पन्हाळा येथील संजीवन अभियांत्रिकी महाविद्यालयातील राष्ट्रीय सेवा योजना (एनएसएस) विभागाच्या विद्यार्थ्यांनी 'स्वच्छ भारत अभियान' अंतर्गत महाविद्यालयाच्या क्रीडांगणाची स्वच्छता केली. होलीवूड अकॅडमी अंतर्गत 'संजीवन'च्या विविध शाखांचे स्नेहसंमेलन सदरच्या क्रीडांगणावर झाले होते. यावेळी अल्पोपहार व इतर खाण्याच्या वस्तूंचे कागद व रिकाम्या पाण्याच्या बाटल्या आदी कचरा क्रीडांगणावर विखरून पडला होता. सर्व कचरा गोळा करून त्याची योग्य विल्हेवाट लावली. राष्ट्रीय सेवा योजना चे समन्वयक प्रा. रणजीत झावले, अजय पाटील व स्नेहल पार्टाल यांनी नियोजन केले. प्राचार्य डॉ. मोहन बी. वनरोष्टी, अध्यक्ष पी. आर. भोसले, सहसचिव एन. आर. भोसले यां**नी गिर्ट**शंन लाभले.

# संजीवन अभियांत्रिकीच्या विद्यार्थ्यांचे स्वच्छता अभियान

कोल्हापूर दिनांक पान ५

येथील संजीवन अमियांत्रिकी पन्हाळा : महाविद्यालयातील राष्ट्रीय सेवा योजना विभागाच्या विद्यार्थ्यामार्फत 'स्वच्छ भारत अभियान' अंतर्गत महाविद्यालयाच्या क्रीडांगणावर स्वच्छता अभियान घेण्यात आले. शनिवारी हॉलीवूड अकॅडमी अंतर्गत संजीवनच्या विविध शाखांचे स्नेहसंमेलन क्रीडांगणावर पार पडले होते. यावेळी सर्वच विभागाच्या विद्यार्थ्यांचे पालक व परिसरातील लोक कार्यक्रमाला उपस्थित होते. यावेळी अल्पोपहार व इतर खाण्याच्या वस्तूंचे वेस्टेज व रिकाम्या पाण्याच्या बाटल्या असा सर्व कचरा यावेळी क्रीडांगणावर विखरून पडला होता. तो सर्व कचरा गोळा करून त्याची निर्गत करण्यात आली. या स्वच्छता अभियानासाठी महाविद्यालायातील राष्ट्रीय सेवा योजना विभागातील सर्व विद्यार्थी–विद्यार्थीनी यांच्यासह अनेक विद्यार्थ्यांनी उत्स्फूर्तपणे सहभाग घेतला. राष्ट्रीय सेवा योजनाचे समन्वयंक प्रा. रणजीत इंगवले, विद्यार्थी प्रतिनिधी अजय पार्टील व विद्यार्थिनी प्रतिनिधी स्नेहल पार्टील यांनी स्वच्छता अभियानाचे शिस्तबद्ध नियोजन केले. सदर कार्यक्रमासाठी महाविद्यालयाचे प्राचार्य डॉ. मोहन बी. वनरोट्टी यांच्यासह संस्थेचे चेअरमन पी. आर. भोसले आणि सहसचिव एन. आर. भोसले यांचे मोलाचे मार्गदर्शन लाभले. 117