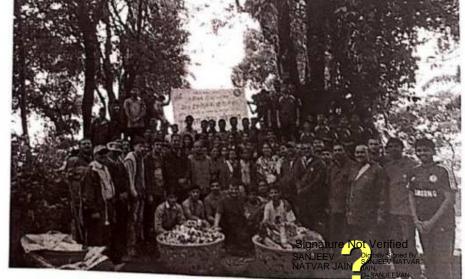

# <u>A Report on</u> <u>" Van Mahotsav Week"</u>

Title of Event: Tree Plantation Date of Event: 13/07/2018. Time : 10 am Venue: College Campus, SETI Panhala.

NSS has organized the "Tree Plantation Event" at College Campus, Sanjeevan Engineering and Technology Institute, Panhala on the occasion of Van Mahotsav Week dated 13/07/2018. Van Mahotsav is an annual tree-planting festival in India, celebrated in the first week of July.

All NSS volunteers from the institute participated and enjoyed the Tree Plantation event. Principal Dr. Mohan Vanrotti, Dr. R.A. Ingavale sir, Prof. R. S. Nejkar sir was present and motivated students about Tree Plantation. Planting trees is especially important to protect our environment against air pollution and global warming. They protect us from dangerous ultraviolet rays, provide us with food and the pivotal role played by trees in preventing soil erosion.

# **Tree Plantation**

पन्हाळा : संजीवन अभियांत्रिकी महाविद्यालयात वृक्षारोपण करताना कॉलेजचे प्राचार्य डॉ. एम. व्ही. वनरोट्टी, उपप्राचार्य डॉ. एस. एल. घोडके, प्रा. रणजित इंगवले आदी.

#### 'संजीवन'मध्ये राष्ट्रीय सेवा योजनेच्या विद्यार्थ्यांमार्फत वृक्षारोपण

पन्हाळा : पन्हाळा येथील संजीवन अभियांत्रिकी महाविद्यालयातील राष्ट्रीय सेवा योजनेच्या सर्व विद्यार्थ्यांनी कॉलेजचे प्राचार्य डॉ एम. व्ही.वनरोट्टी, उपप्राचार्य डॉ. एंस. एल. घोडके, प्रा. एस. आए. बेकीणाल यांच्या हस्ते कॉलेज परिसरात वृक्षारोपण केले. महाराष्ट्र शासनाचा १३ कोटी वृक्ष लागवडीचा जो निर्धार आहे, त्यामध्ये थोडासा का असेना कॉलेजचा सहभाग म्हणून विद्यार्थ्यांनी कार्यक्रमाचे आयोजन केले होते. वृक्षारोपणासाठी कॉलेज परिसरात राष्ट्रीय सेवा योजनेच्या विद्यार्थ्यांनी स्वतः श्रमदानातून खड्डे काढले होते. वेगवेगळ्या जातीच्या अनेक वृक्षांची यावेळी लागवड करण्यात आली, आव्हान नवे पेलू चला, हिरवे रान फुलवू चला। या व यासह अनेक घोषना विद्यार्थ्यांनी यावेळी दिल्या.कार्यक्रमाचे आयोजन राष्ट्रीय सेवा योजनेचे समन्वयक आणि क्रिडा शिक्षक प्रा. रणजीत इंगवले यांनी केले होते. त्यांना राहुल नेजकर, एस. बी. जाधव, संग्राम पाटील, अजय घाटगे, नितीन बहादुरे व गार्डन विभागाकडील कर्मचारी यांचे सहकार्य लाभले. राष्ट्रीय सेवा योजना विभागाचे सर्व विद्यार्थी आणि विद्यार्थिनी या कार्यक्रमास उपस्थित होते.