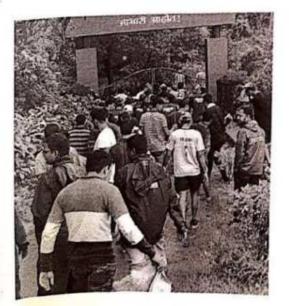

## <u>A Report on</u> " Shramdan shibir"

Title of Event: Peth to Panhala Shramdan

Date of Event: 12/10/2018

Time : 10 am

()

Venue: Somwar Peth.

NSS has organized the "Shramdaan Shibir " from Somwar peth to panhala dated 12/10/2018. Shramdaan Shibir is to raise awareness about the clean up of the area.

All NSS volunteers and students from the institute participated and worked together to clean the area. Dr.Ingavale sir and Prof.R.S.Nejkar guided created awareness about cleanliness. The Shramdaan Shibir had a positive and lasting impact on the community. This event encouraged a sense of responsibility and commitment to community service. It inspired people to take ownership of their surroundings.

# Peth to panhala

Signature Not Verified SANJEEV Digitally Signed By NATVAR JAIN AIN, SANJEEV NATVAR AIN, ENGINEERING &