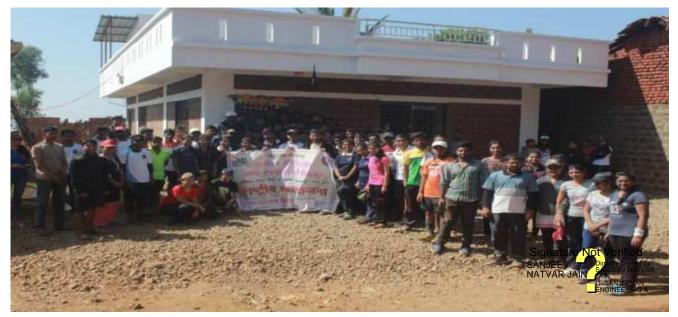

### <u>A Report on</u> <u>"CLEANLINESS OF GROUND"</u>

*Title of Event:* Cleanliness of Ground *Date of Event:* 08/01/2019 *Time : 10 am* 

Venue: College Campus, SETI Panhala.

NSS has organized the "Cleanliness of Ground" at College Campus, Sanjeevan Engineering and Technology Institute Panhala on 21/06/2018. Keeping a well maintained campus is essential for student's health and learning. A clean, tidy campus is indicative of a well-organized, thoughtful campus.

All NSS students from the institute participated for cleanliness of ground under the guidance of Dr. R. A. Ingavale. Sanjeevan Group of schools chairman Mr. P.R.Bhosale and Jt. Secretary Mr. N.R.Bhosale addressed the student. Students collected plastic, unwanted material, and bottles from the ground.