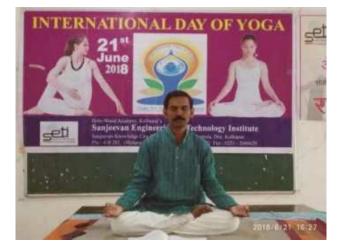

A Report on " Yoga Day"

Title of Event: Yoga day Date of Event: 21/06/2018 Time: 10 am Venue: Drawing Hall , SETI Panhala.

NSS has organized the "Yoga Day" at drawing Hall, Sanjeevan Engineering and Technology Institute panhala on the occasion of international yoga day dated 21/06/2018. International Yoga Day is observed worldwide on June 21 to raise awareness about the various benefits of practicing yoga.

All NSS students and faculties from the institute participated and enjoyed the yoga day event. Prof. Sanjay Hake sir guided and created awareness about yoga. There are as many ways to practice yoga as there are to unite with bliss and enlightenment. Essentially, however, current practice involves four primary types of yoga: karma, bhakti, jnana, and raja.