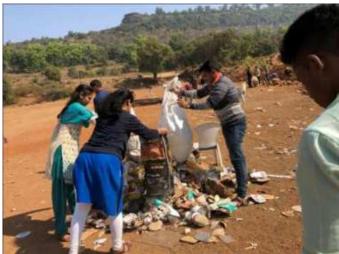

# A Report on "Cleanliness of Tabak Udyan"

Title of Event: Cleanliness of Tabak Udyan

Date of Event: 28/07/2018

Time: 10 am

Venue: Tabak Udyan, Panhala.

NSS has organized the event "Cleanliness of Tabak Udyan" at Tabak Udyan, Panhala on dated 28/07/2018. At Tabak Udyan cleaned the garden & collected and disposed of the garbage. Cleanliness gives a fresh and good look to Tabak Udyan .

All NSS volunteers and Dr.R.A.Ingavale sir ,Prof. R.S.Nejkar sir, Mr. Nitin Bhadhure, Mr. Vijay patil from institute participated in Cleanliness of Tabak Udayan event. Forest officer Priyanka Dalvi madam guided and created awareness about Cleanliness. Tabak Udyan is a garden in the historic place of Panhala so cleanliness of such places is very important. Cleanliness means complete absence of dirt, dust, stains and bad smells from all the surrounding areas.