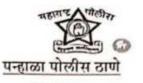

## <u>A Report on</u> "Shramdaan Shibir"

Title of Event: Shramdaan\_Shibir

Date of Event: 01/03/2019

Time: 9.30 am

Venue: College Campus, SETI Panhala.

NSS has organized the "Shramdaan Shibir " at Ghungurwasi dated on 01/03/2019. Shramdaan Shibir is organized with the goal to clean ghungurwadi, encouraging the community to clean society.

All NSS students from institute participated in event. Sarpanch, All gram panchayat members and Mr. Ajay Patil from ghungurwadi was present during "Shramdaan Shibir ". Gram panchayat also appreciated NSS work.

anjeevan Engg. & Tech. Institute Somwar Peth, Panhala - 416 201

NSS Coordinator

Signature Not Verified SANJEEV Digtally Signed By SANJEEV NATVAR NATVAR JAIN SANJEEV NATVAR Desanjeevan Signeering &