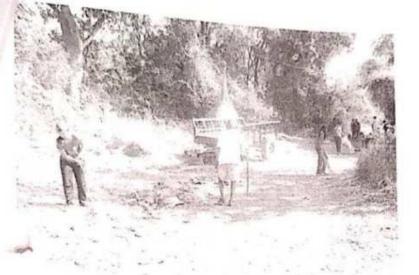

# <u>A Report on</u> <u>" Van Mahotsav Week"</u>

Title of Event: Tree Plantation Date of Event: 13/07/2018. Time : 10 am Venue: College Campus, SETI Panhala.

NSS has organized the "Tree Plantation Event" at College Campus, Sanjeevan Engineering and Technology Institute, Panhala on the occasion of Van Mahotsav Week dated 13/07/2018. Van Mahotsav is an annual tree-planting festival in India, celebrated in the first week of July.

All NSS volunteers from the institute participated and enjoyed the Tree Plantation event. Principal Dr. Mohan Vanrotti, Dr. R.A. Ingavale sir, Prof. R. S. Nejkar sir was present and motivated students about Tree Plantation. Planting trees is especially important to protect our environment against air pollution and global warming. They protect us from dangerous ultraviolet rays, provide us with food and the pivotal role played by trees in preventing soil erosion.

# **Tree Plantation**

पन्हाळा : संजीवन अभियांत्रिकी महाविद्यालयात वृक्षारोपण करताना कॉलेजचे प्राचार्य डॉ. एम. व्ही. वनरोट्टी, उपप्राचार्य डॉ. एस. एल. घोडके, प्रा. रणजित इंगवले आदी.