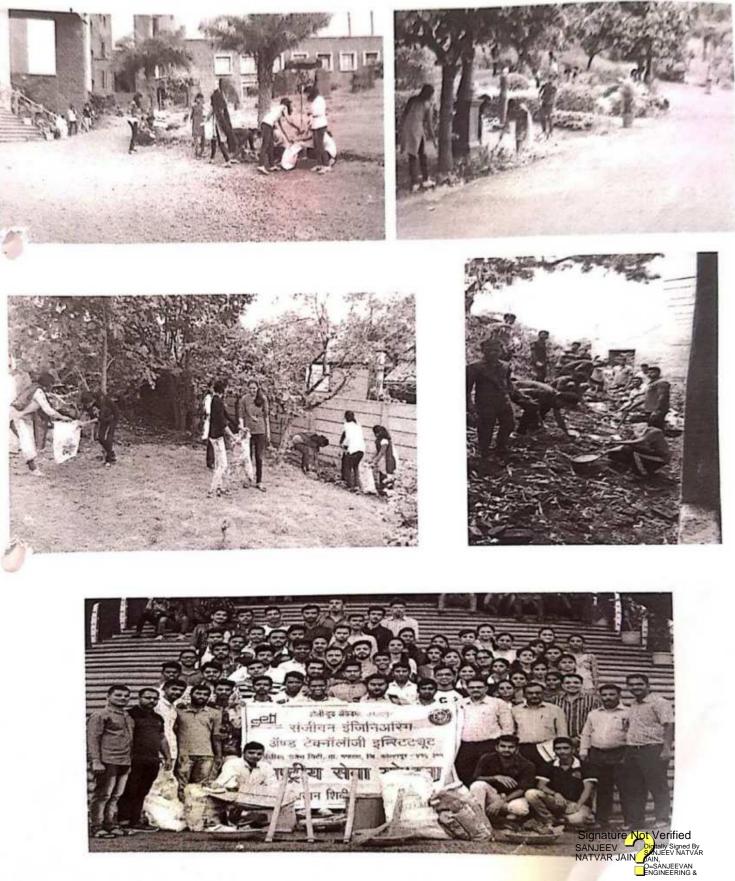

## <u>A Report on</u> " Shramdan shibir"

Title of Event: Peth to Panhala Shramdan

Date of Event: 12/10/2018

Time : 10 am

()

Venue: Somwar Peth.

NSS has organized the "Shramdaan Shibir " from Somwar peth to panhala dated 12/10/2018. Shramdaan Shibir is to raise awareness about the clean up of the area.

All NSS volunteers and students from the institute participated and worked together to clean the area. Dr.Ingavale sir and Prof.R.S.Nejkar guided created awareness about cleanliness. The Shramdaan Shibir had a positive and lasting impact on the community. This event encouraged a sense of responsibility and commitment to community service. It inspired people to take ownership of their surroundings.

NSS Coordinator

Signature Not Verified SANJEEV Digitally Signed By SANJEEV NATVAR AAN, SANJEEV NATVAR SANJEEVAN SANJEEVAN SIGNEERING &

Davi

PRINCIPAL Janjeevan Engg. & Tech. Institute Somwar Peth, Panhala - 416 201

# Peth to panhala

Signature Not Verified SANJEEV Digitally Signed By NATVAR JAIN AIN, SANJEEV NATVAR AIN, ENGINEERING &