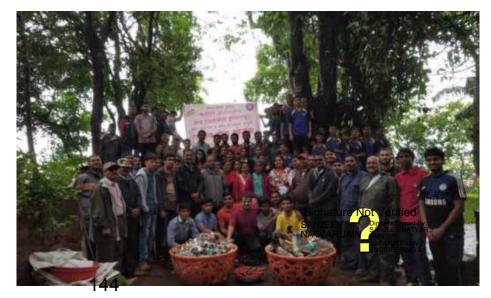

# <u>A Report on</u> <u>" Van Mahotsav Week"</u>

Title of Event: Tree Plantation Date of Event: 13/07/2018. Time : 10 am Venue: College Campus, SETI Panhala.

NSS has organized the "Tree Plantation Event" at College Campus, Sanjeevan Engineering and Technology Institute, Panhala on the occasion of Van Mahotsav Week dated 13/07/2018. Van Mahotsav is an annual tree-planting festival in India, celebrated in the first week of July.

All NSS volunteers from the institute participated and enjoyed the Tree Plantation event. Principal Dr. Mohan Vanrotti, Dr. R.A. Ingavale sir, Prof. R. S. Nejkar sir was present and motivated students about Tree Plantation. Planting trees is especially important to protect our environment against air pollution and global warming. They protect us from dangerous ultraviolet rays, provide us with food and the pivotal role played by trees in preventing soil erosion.