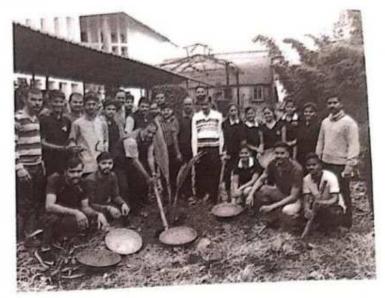

# <u>A Report on</u> <u>" Van Mahotsav Week"</u>

Title of Event: Tree Plantation Date of Event: 13/07/2018. Time : 10 am Venue: College Campus, SETI Panhala.

NSS has organized the "Tree Plantation Event" at College Campus, Sanjeevan Engineering and Technology Institute, Panhala on the occasion of Van Mahotsav Week dated 13/07/2018. Van Mahotsav is an annual tree-planting festival in India, celebrated in the first week of July.

All NSS volunteers from the institute participated and enjoyed the Tree Plantation event. Principal Dr. Mohan Vanrotti, Dr. R.A. Ingavale sir, Prof. R. S. Nejkar sir was present and motivated students about Tree Plantation. Planting trees is especially important to protect our environment against air pollution and global warming. They protect us from dangerous ultraviolet rays, provide us with food and the pivotal role played by trees in preventing soil erosion.

# **Tree Plantation**

पन्हाळा : संजीवन अभियांत्रिकी महाविद्यालयात वृक्षारोपण करताना कॉलेजचे प्राचार्य डॉ. एम. व्ही. वनरोट्टी, उपप्राचार्य डॉ. एस. एल. घोडके, प्रा. रणजित इंगवले आदी.

#### 'संजीवन'मध्ये राष्ट्रीय सेवा योजनेच्या विद्यार्थ्यांमार्फत वृक्षारोपण

पन्हाळा : पन्हाळा येथील संजीवन अभियांत्रिकी महाविद्यालयातील राष्ट्रीय सेवा योजनेच्या सर्व विद्यार्थ्यांनी कॉलेजचे प्राचार्य डॉ एम. व्ही.वनरोट्टी, उपप्राचार्य डॉ. एंस. एल. घोडके, प्रा. एस. आए. बेकीणाल यांच्या हस्ते कॉलेज परिसरात वृक्षारोपण केले. महाराष्ट्र शासनाचा १३ कोटी वृक्ष लागवडीचा जो निर्धार आहे, त्यामध्ये थोडासा का असेना कॉलेजचा सहभाग म्हणून विद्यार्थ्यांनी कार्यक्रमाचे आयोजन केले होते. वृक्षारोपणासाठी कॉलेज परिसरात राष्ट्रीय सेवा योजनेच्या विद्यार्थ्यांनी स्वतः श्रमदानातून खड्डे काढले होते. वेगवेगळ्या जातीच्या अनेक वृक्षांची यावेळी लागवड करण्यात आली, आव्हान नवे पेलू चला, हिरवे रान फुलवू चला। या व यासह अनेक घोषना विद्यार्थ्यांनी यावेळी दिल्या.कार्यक्रमाचे आयोजन राष्ट्रीय सेवा योजनेचे समन्वयक आणि क्रिडा शिक्षक प्रा. रणजीत इंगवले यांनी केले होते. त्यांना राहुल नेजकर, एस. बी. जाधव, संग्राम पाटील, अजय घाटगे, नितीन बहादुरे व गार्डन विभागाकडील कर्मचारी यांचे सहकार्य लाभले. राष्ट्रीय सेवा योजना विभागाचे सर्व विद्यार्थी आणि विद्यार्थिनी या कार्यक्रमास उपस्थित होते.