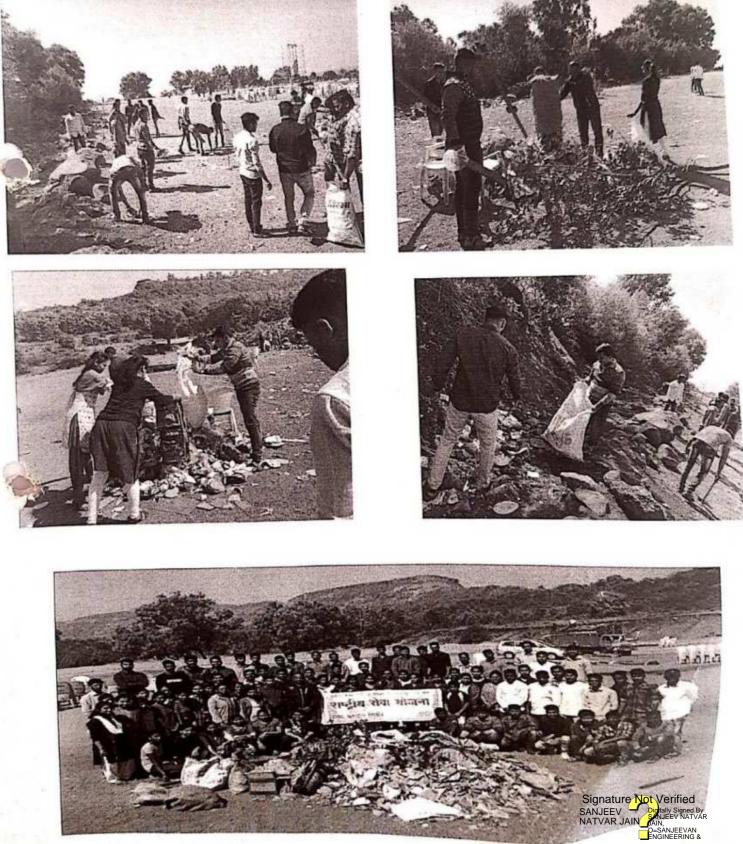

#### 'संजीवन'मध्ये राष्ट्रीय सेवा योजनेच्या विद्यार्थ्यांमार्फत वृक्षारोपण

पन्हाळा : पन्हाळा येथील संजीवन अभियांत्रिकी महाविद्यालयातील राष्ट्रीय सेवा योजनेच्या सर्व विद्यार्थ्यांनी कॉलेजचे प्राचार्य डॉ एम. व्ही.वनरोट्टी, उपप्राचार्य डॉ. एंस. एल. घोडके, प्रा. एस. आए. बेकीणाल यांच्या हस्ते कॉलेज परिसरात वृक्षारोपण केले. महाराष्ट्र शासनाचा १३ कोटी वृक्ष लागवडीचा जो निर्धार आहे, त्यामध्ये थोडासा का असेना कॉलेजचा सहभाग म्हणून विद्यार्थ्यांनी कार्यक्रमाचे आयोजन केले होते. वृक्षारोपणासाठी कॉलेज परिसरात राष्ट्रीय सेवा योजनेच्या विद्यार्थ्यांनी स्वतः श्रमदानातून खड्डे काढले होते. वेगवेगळ्या जातीच्या अनेक वृक्षांची यावेळी लागवड करण्यात आली, आव्हान नवे पेलू चला, हिरवे रान फुलवू चला। या व यासह अनेक घोषना विद्यार्थ्यांनी यावेळी दिल्या.कार्यक्रमाचे आयोजन राष्ट्रीय सेवा योजनेचे समन्वयक आणि क्रिडा शिक्षक प्रा. रणजीत इंगवले यांनी केले होते. त्यांना राहुल नेजकर, एस. बी. जाधव, संग्राम पाटील, अजय घाटगे, नितीन बहादुरे व गार्डन विभागाकडील कर्मचारी यांचे सहकार्य लाभले. राष्ट्रीय सेवा योजना विभागाचे सर्व विद्यार्थी आणि विद्यार्थिनी या कार्यक्रमास उपस्थित होते.