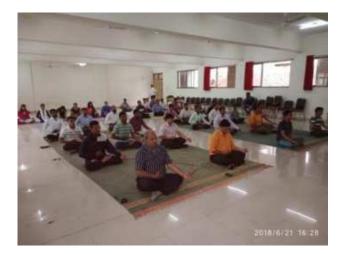

A Report on " Yoga Day"

Title of Event: Yoga day Date of Event: 21/06/2018 Time: 10 am Venue: Drawing Hall , SETI Panhala.

NSS has organized the "Yoga Day" at drawing Hall, Sanjeevan Engineering and Technology Institute panhala on the occasion of international yoga day dated 21/06/2018. International Yoga Day is observed worldwide on June 21 to raise awareness about the various benefits of practicing yoga.

All NSS students and faculties from the institute participated and enjoyed the yoga day event. Prof. Sanjay Hake sir guided and created awareness about yoga. There are as many ways to practice yoga as there are to unite with bliss and enlightenment. Essentially, however, current practice involves four primary types of yoga: karma, bhakti, jnana, and raja.