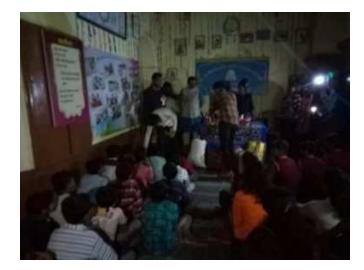

### <u>A Report on</u> "VVPAT Machine"

Title of Event: VVPAT Machine

Date of Event: 15/03/2019

Time : 10 am

61

Venue: Drawing Hall, SETI Panhala.

NSS has organized the "**Program On VVPAT Machine**" at Sanjeevan Engineering Technology Institute, Panhala on 15/03/2019. The Voter Verifiable Paper Audit Trail (VVPAT) machine's primary aim is to enhance the transparency, credibility, and integrity of the electoral process in a democratic system. VVPAT is a crucial component of electronic voting systems

All NSS students from the institute participated in the VVPAT Machine event. Prof. Sardar Deshmukh sir guided the importance of Voting. VVPAT machines enhance transparency and accountability in the voting process. Voters can verify their choices on a paper receipt before it is deposited into the ballot box, providing them with confidence that their vote has been accurately recorded.