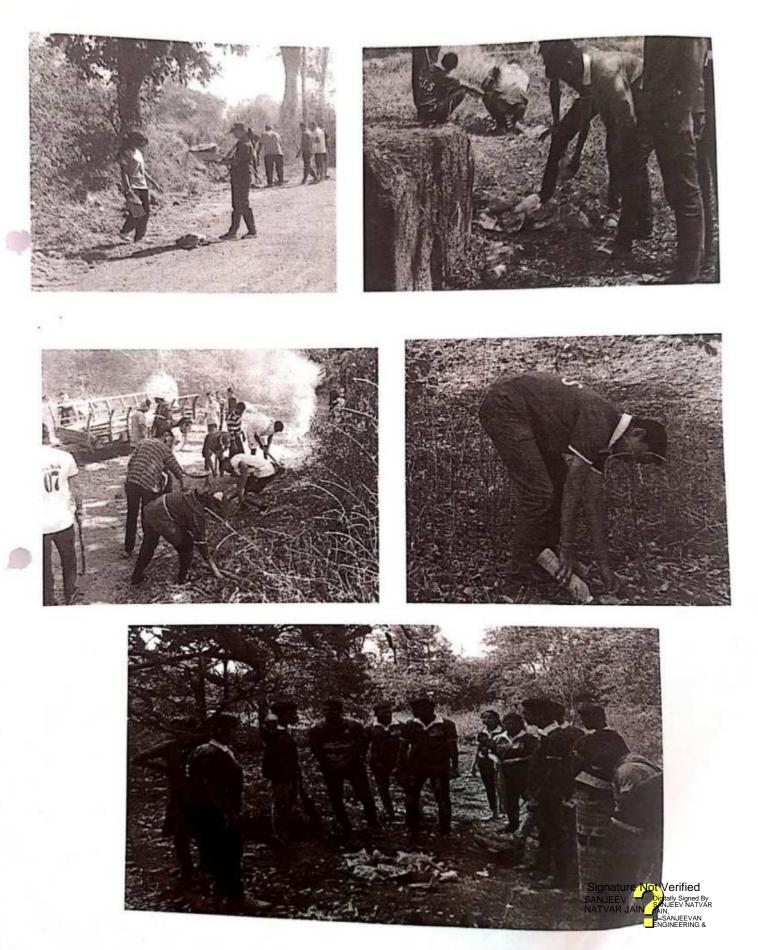

# A Report on "Cleanliness of Tabak Udyan"

Title of Event: Cleanliness of Tabak Udyan

Date of Event: 28/07/2018

Time: 10 am

Venue: Tabak Udyan, Panhala.

NSS has organized the event "Cleanliness of Tabak Udyan" at Tabak Udyan, Panhala on dated 28/07/2018. At Tabak Udyan cleaned the garden & collected and disposed of the garbage. Cleanliness gives a fresh and good look to Tabak Udyan .

All NSS volunteers and Dr.R.A.Ingavale sir ,Prof. R.S.Nejkar sir, Mr. Nitin Bhadhure, Mr. Vijay patil from institute participated in Cleanliness of Tabak Udayan event. Forest officer Priyanka Dalvi madam guided and created awareness about Cleanliness. Tabak Udyan is a garden in the historic place of Panhala so cleanliness of such places is very important. Cleanliness means complete absence of dirt, dust, stains and bad smells from all the surrounding areas.

# TABAK UDYAN

# 'संजीवन'च्या विद्यार्थ्यांनी केली तबक वनउद्यानाची स्वच्छता

पुनाळ : वार्ताहर

पर्यावरणाचा समतोल राखण्यासाठी तसेच पर्यावरणाची हानी रोखण्यासाठी सर्व निसर्गरम्य ठिकाणे स्वच्छ ठेवण्याची गरज आहे. असे प्रतिपादन पन्हाळा परिक्षेत्राच्या वनअधिकारी श्रीमती प्रियांका संजय दळवी यांनी पन्हाळा येथील तबक वनउद्यानाच्या स्वच्छता मोहिमेवेळी केले. सोमवार पेठ (ता. पन्हाळा) येथील संजीवन अभियांत्रिकी महाविद्यालयाच्या राष्ट्रीय सेवा योजनेचे सर्व विद्यार्थी-विद्यार्थिनी व पन्हाळा परिक्षेत्र वनअधिकारी कार्यालय यांच्या संयुक्त विद्यमाने स्वच्छता मोहीम राबवण्यात आली.

संजीवन संस्थेतील शाळेकडील,

ज्युनिअर कॉलेजकडील व अभियांत्रिकी महाविद्यालयातील विध्यार्थ्यांनी यामध्ये सक्रीय सहभाग नोंदवला. जवळ-जवळ चार तास चाललेल्यायास्वच्छतामोहिमेदरम्यान तबक उद्यान परिसरातील सर्व प्लॅस्टिक व इतर प्रकारचा कचरा गोळा करून तो एकत्र करून त्याची विल्लेवाट लावण्यात आली.

कार्यक्रमास पन्हाळा परिक्षेत्र वनअधिकारी प्रियांका दळवी, वनपाल राजेश चौगले व स्मिता डाके, पन्हाळा परिक्षेत्राचे वनरक्षक, वनपाल, राष्ट्रीय सेवा योजनेचे समन्वयक प्रा. रणजीत इंगवले, राहुल नेजकर, नितीन पाटील, विजय पाटील, नितीन बहादूरे, सर्व विद्यार्थी उपस्थित होते.