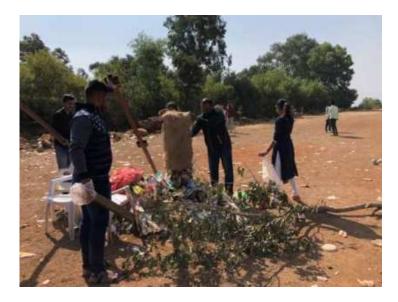

# A Report on "Cleanliness of Tabak Udyan"

Title of Event: Cleanliness of Tabak Udyan

Date of Event: 28/07/2018

Time: 10 am

Venue: Tabak Udyan, Panhala.

NSS has organized the event "Cleanliness of Tabak Udyan" at Tabak Udyan, Panhala on dated 28/07/2018. At Tabak Udyan cleaned the garden & collected and disposed of the garbage. Cleanliness gives a fresh and good look to Tabak Udyan .

All NSS volunteers and Dr.R.A.Ingavale sir ,Prof. R.S.Nejkar sir, Mr. Nitin Bhadhure, Mr. Vijay patil from institute participated in Cleanliness of Tabak Udayan event. Forest officer Priyanka Dalvi madam guided and created awareness about Cleanliness. Tabak Udyan is a garden in the historic place of Panhala so cleanliness of such places is very important. Cleanliness means complete absence of dirt, dust, stains and bad smells from all the surrounding areas.