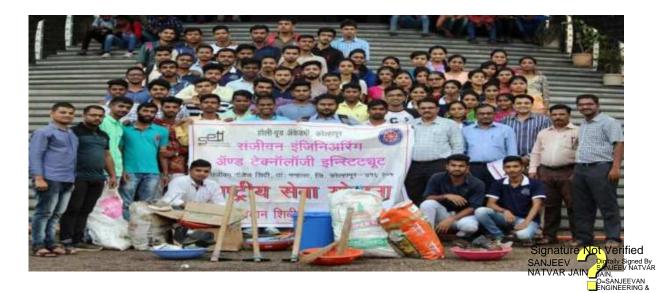

# <u>A Report on</u> <u> " Plastic Free Panhala"</u>

*Title of Event:* Plastic Free Panhala *Date of Event:* 31/10/2018 *Time : 10 am Venue: Panhala.* 

()

NSS has organized the "Plastic Free Panhala " at Panhala dated 31/10/2018. The aim was to make Panhala a cleaner and safer place. We organized a campaign to get rid of plastic.

All NSS students and volunteers from the institute participated in this event. Panhala municipality appreciates our work. Dr. R. A. Ingavale sir created awareness about Plastic disadvantages. At that moment, we cleaned the footpaths, and the historical places. Plastic pollution is a global issue that poses serious threats to the environment, wildlife and human health. This report provides an overview of the initiatives and progress made towards, achieving a Plastic Free Panhala.