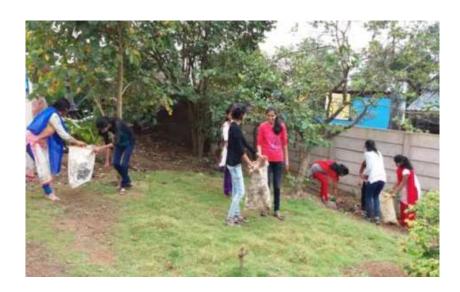

# A Report on "Cleanliness of Tabak Udyan"

Title of Event: Cleanliness of Tabak Udyan

Date of Event: 28/07/2018

Time: 10 am

Venue: Tabak Udyan, Panhala.

NSS has organized the event "Cleanliness of Tabak Udyan" at Tabak Udyan, Panhala on dated 28/07/2018. At Tabak Udyan cleaned the garden & collected and disposed of the garbage. Cleanliness gives a fresh and good look to Tabak Udyan .

All NSS volunteers and Dr.R.A.Ingavale sir ,Prof. R.S.Nejkar sir, Mr. Nitin Bhadhure, Mr. Vijay patil from institute participated in Cleanliness of Tabak Udayan event. Forest officer Priyanka Dalvi madam guided and created awareness about Cleanliness. Tabak Udyan is a garden in the historic place of Panhala so cleanliness of such places is very important. Cleanliness means complete absence of dirt, dust, stains and bad smells from all the surrounding areas.