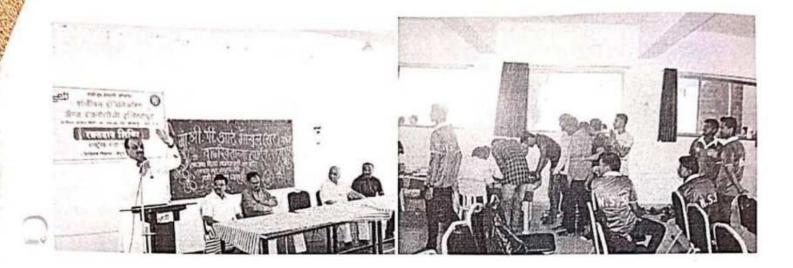

### <u>A Report on</u> "VVPAT Machine"

Title of Event: VVPAT Machine

Date of Event: 15/03/2019

Time : 10 am

61

Venue: Drawing Hall, SETI Panhala.

NSS has organized the "**Program On VVPAT Machine**" at Sanjeevan Engineering Technology Institute, Panhala on 15/03/2019. The Voter Verifiable Paper Audit Trail (VVPAT) machine's primary aim is to enhance the transparency, credibility, and integrity of the electoral process in a democratic system. VVPAT is a crucial component of electronic voting systems

All NSS students from the institute participated in the VVPAT Machine event. Prof. Sardar Deshmukh sir guided the importance of Voting. VVPAT machines enhance transparency and accountability in the voting process. Voters can verify their choices on a paper receipt before it is deposited into the ballot box, providing them with confidence that their vote has been accurately recorded.