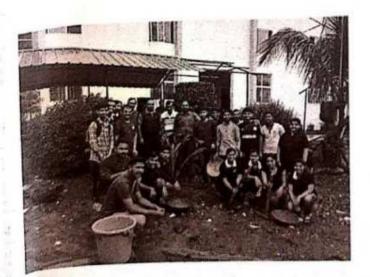

# **Tree Plantation**

पन्हाळा : संजीवन अभियांत्रिकी महाविद्यालयात वृक्षारोपण करताना कॉलेजचे प्राचार्य डॉ. एम. व्ही. वनरोट्टी, उपप्राचार्य डॉ. एस. एल. घोडके, प्रा. रणजित इंगवले आदी.

#### 'संजीवन'मध्ये राष्ट्रीय सेवा योजनेच्या विद्यार्थ्यांमार्फत वृक्षारोपण

पन्हाळा : पन्हाळा येथील संजीवन अभियांत्रिकी महाविद्यालयातील राष्ट्रीय सेवा योजनेच्या सर्व विद्यार्थ्यांनी कॉलेजचे प्राचार्य डॉ एम. व्ही.वनरोट्टी, उपप्राचार्य डॉ. एंस. एल. घोडके, प्रा. एस. आए. बेकीणाल यांच्या हस्ते कॉलेज परिसरात वृक्षारोपण केले. महाराष्ट्र शासनाचा १३ कोटी वृक्ष लागवडीचा जो निर्धार आहे, त्यामध्ये थोडासा का असेना कॉलेजचा सहभाग म्हणून विद्यार्थ्यांनी कार्यक्रमाचे आयोजन केले होते. वृक्षारोपणासाठी कॉलेज परिसरात राष्ट्रीय सेवा योजनेच्या विद्यार्थ्यांनी स्वतः श्रमदानातून खड्डे काढले होते. वेगवेगळ्या जातीच्या अनेक वृक्षांची यावेळी लागवड करण्यात आली, आव्हान नवे पेलू चला, हिरवे रान फुलवू चला। या व यासह अनेक घोषना विद्यार्थ्यांनी यावेळी दिल्या.कार्यक्रमाचे आयोजन राष्ट्रीय सेवा योजनेचे समन्वयक आणि क्रिडा शिक्षक प्रा. रणजीत इंगवले यांनी केले होते. त्यांना राहुल नेजकर, एस. बी. जाधव, संग्राम पाटील, अजय घाटगे, नितीन बहादुरे व गार्डन विभागाकडील कर्मचारी यांचे सहकार्य लाभले. राष्ट्रीय सेवा योजना विभागाचे सर्व विद्यार्थी आणि विद्यार्थिनी या कार्यक्रमास उपस्थित होते.