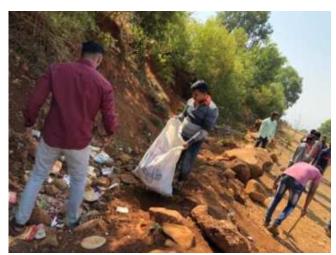

## <u>A Report on</u> "Cleanliness of Police Station Campus"

Title of Event: Cleanliness of Police Station

Date of Event: 11/03/2019

Time : 10 am

(

Venue: Panhala.

NSS has organized the "Cleanliness of Police Station" at Panhala dated 11/03/2019. The main objective of Cleanliness of Police Station is to achieve a clean and open defecation-free Panhala police station.

All NSS students from the institute participated Cleanliness of Police Station under the guidance of Prof. R.A.Ingavale. NSS work is appreciated by Police Panhala Thane. A clean environment is essential for the health and well-being of both the staff and the public who visit the station. Maintaining cleanliness reduces the risk of spreading diseases.