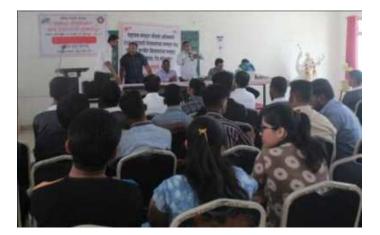

### <u>A Report on</u> "VVPAT Machine"

Title of Event: VVPAT Machine

Date of Event: 15/03/2019

Time : 10 am

61

Venue: Drawing Hall, SETI Panhala.

NSS has organized the "**Program On VVPAT Machine**" at Sanjeevan Engineering Technology Institute, Panhala on 15/03/2019. The Voter Verifiable Paper Audit Trail (VVPAT) machine's primary aim is to enhance the transparency, credibility, and integrity of the electoral process in a democratic system. VVPAT is a crucial component of electronic voting systems

All NSS students from the institute participated in the VVPAT Machine event. Prof. Sardar Deshmukh sir guided the importance of Voting. VVPAT machines enhance transparency and accountability in the voting process. Voters can verify their choices on a paper receipt before it is deposited into the ballot box, providing them with confidence that their vote has been accurately recorded.