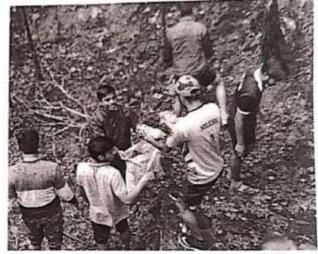

# A Report on "Cleanliness of Tabak Udyan"

Title of Event: Cleanliness of Tabak Udyan

Date of Event: 28/07/2018

Time: 10 am

Venue: Tabak Udyan, Panhala.

NSS has organized the event "Cleanliness of Tabak Udyan" at Tabak Udyan, Panhala on dated 28/07/2018. At Tabak Udyan cleaned the garden & collected and disposed of the garbage. Cleanliness gives a fresh and good look to Tabak Udyan .

All NSS volunteers and Dr.R.A.Ingavale sir ,Prof. R.S.Nejkar sir, Mr. Nitin Bhadhure, Mr. Vijay patil from institute participated in Cleanliness of Tabak Udayan event. Forest officer Priyanka Dalvi madam guided and created awareness about Cleanliness. Tabak Udyan is a garden in the historic place of Panhala so cleanliness of such places is very important. Cleanliness means complete absence of dirt, dust, stains and bad smells from all the surrounding areas.

# TABAK UDYAN

# 'संजीवन'च्या विद्यार्थ्यांनी केली तबक वनउद्यानाची स्वच्छता

पुनाळ : वार्ताहर

पर्यावरणाचा समतोल राखण्यासाठी तसेच पर्यावरणाची हानी रोखण्यासाठी सर्व निसर्गरम्य ठिकाणे स्वच्छ ठेवण्याची गरज आहे. असे प्रतिपादन पन्हाळा परिक्षेत्राच्या वनअधिकारी श्रीमती प्रियांका संजय दळवी यांनी पन्हाळा येथील तबक वनउद्यानाच्या स्वच्छता मोहिमेवेळी केले. सोमवार पेठ (ता. पन्हाळा) येथील संजीवन अभियांत्रिकी महाविद्यालयाच्या राष्ट्रीय सेवा योजनेचे सर्व विद्यार्थी-विद्यार्थिनी व पन्हाळा परिक्षेत्र वनअधिकारी कार्यालय यांच्या संयुक्त विद्यमाने स्वच्छता मोहीम राबवण्यात आली.