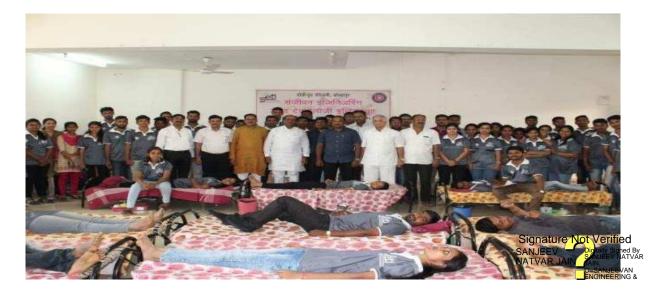

<u>A Report on</u> "Blood Donation Camp"

Title of Event: Blood Donation Camp

Date of Event: 13/03/2019

Time : 9 am

Venue: Drawing Hall, SETI Panhala.

NSS has organized the "Blood Donation Camp" at Sanjeevan Engineering Technology Institute, Panhala on the occasion of holy wood academy's chairman Mr. P.R.Bhosale sir Birthday dated on 13/03/2019.

All NSS students and faculties from institute participated in the Blood Donation Camp event. Dr Prakash Gadve sir guided the importance of blood donation. Blood donation is crucial and life-saving. Donated blood is used in medical procedures, surgeries, and to treat various medical conditions, including accidents, trauma, surgeries, cancer treatments, and more. Without a steady supply of donated blood, many people would not survive.

NSS Coordinator

Signature Not Verified SANJEEV Digtally Signed By SANJEEV NATVAR NATVAR JAIN PSANJEEVAN SIGNEERING &

an

PKINCIPAL Sanjeevan Engg. & Tech. Institute Somwar Peth, Panhala - 416 201

# पन्हालयात २५० जणांचे रक्तदान

#### पन्हाळा / प्रतिनिधी :

सोमवार पेठ (ता. पन्हाळा) येथील संजीवन अभियांत्रिकी महाविद्यालयातील राष्ट्रीय सेवा योजना (एनएसएस) विभागाच्या वतीने संस्थेचे चेअरमन पी. आर. भोसले यांच्या वाढदिवसानिमित्त रक्तदान शिबिराचे आयोजन करण्यात आले होते. शिबिरामध्ये एकूण २५० जणांनी रक्तदान केले. शिबिराचे उद्घाटन चेअरमन पी. आर. भोसले व सहसचिव एन. आर. भोसले व सहसचिव एन. आर. भोसले वांच्या हस्ते झाले. पाहुण्यांचा सत्कार प्राचार्य डॉ. मोहन बी. वनरोट्टी. यांनी करून दिला.

पी. आर. भोसले यांच्या वाढदिनी प्रतिवर्धी रक्तदान शिबिर घेतले जाते. एनएसएस विभागप्रमुख प्रा. रणजित इंगवले, डिप्लोमा विभागाचे प्रा. निशांत थरकार, प्रा. अजित काटकर यांच्या मार्गदर्शनाखाली कोल्हापूर येथील अर्पण रक्तपेढीकडून पी. आर. भोसले यांच्या वाढदिवसानिमित्त आयोजन

पन्हाळा : येथील संजीवनच्या एनएसएस विभागातर्फे झालेल्या रक्तदान शिबिरप्रसंगी पी. आर. भोसले, एन. आर. भोसले, डॉ. मोहन वनरोट्टी, प्रा. रणजित इंगवले व इतर.

शिबिराचे नियोजन करण्यात आले होते.

अर्पण रक्तपेढीचे डॉ. प्रकाश गाडवे यांनी रक्तदानाच्या फायद्याची माहिती दिली. डॉ. सिद्धाप्पा बेकीनाळ, डॉ. एस. एल. घोडके, रजिस्ट्रार बी. व्ही. कुंभार, धेर्यशील दिंडे, संग्राम पाटील, अजय घाटगे, सर्व विभागप्रमुख, शिक्षक व कर्मचारी आणि राष्ट्रीय सेवा योजना विभागाचे विद्यार्थी उपस्थित होते.