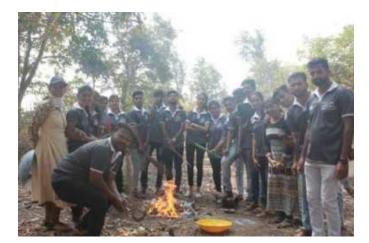

# <u>A Report on</u> <u>" Van Mahotsav Week"</u>

Title of Event: Tree Plantation Date of Event: 13/07/2018. Time : 10 am Venue: College Campus, SETI Panhala.

NSS has organized the "Tree Plantation Event" at College Campus, Sanjeevan Engineering and Technology Institute, Panhala on the occasion of Van Mahotsav Week dated 13/07/2018. Van Mahotsav is an annual tree-planting festival in India, celebrated in the first week of July.

All NSS volunteers from the institute participated and enjoyed the Tree Plantation event. Principal Dr. Mohan Vanrotti, Dr. R.A. Ingavale sir, Prof. R. S. Nejkar sir was present and motivated students about Tree Plantation. Planting trees is especially important to protect our environment against air pollution and global warming. They protect us from dangerous ultraviolet rays, provide us with food and the pivotal role played by trees in preventing soil erosion.