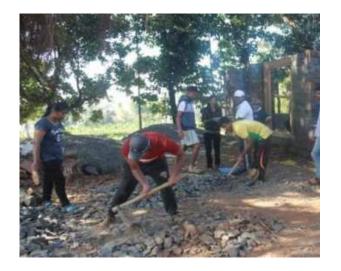

### "Cleanliness of Sawarewadi"

Title of Event: Sawarewadi cleaning Date of Event: 30/12/2018 Time : 10 am Venue: Sawarewadi.

()

NSS has organized the event "Cleanliness of Sawarewadi" at sawarewadi dated 30/12/2018. Cleanliness is a fundamental aspect of our daily lives and plays a vital role in maintaining our overall well being.

All NSS students from the institute participated and cleaned sawarewadi. Gram panchayat ghungur and sarpanch appreciated our work. We cleaned school areas, main roads, gram panchayat areas etc under the guidance of Dr. R.A.Ingavale. The main aim of cleanliness is it reduces the risk of infections and diseases by minimizing the presence of harmful germs. Additionally, it enhances the overall comfort and promotes a positive atmosphere and well-being.