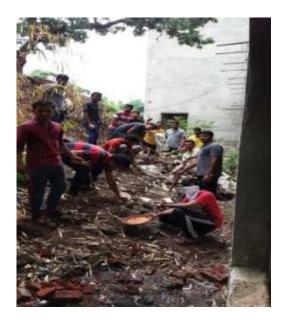

### "Cleanliness of Sawarewadi"

Title of Event: Sawarewadi cleaning Date of Event: 30/12/2018 Time : 10 am Venue: Sawarewadi.

()

NSS has organized the event "Cleanliness of Sawarewadi" at sawarewadi dated 30/12/2018. Cleanliness is a fundamental aspect of our daily lives and plays a vital role in maintaining our overall well being.

All NSS students from the institute participated and cleaned sawarewadi. Gram panchayat ghungur and sarpanch appreciated our work. We cleaned school areas, main roads, gram panchayat areas etc under the guidance of Dr. R.A.Ingavale. The main aim of cleanliness is it reduces the risk of infections and diseases by minimizing the presence of harmful germs. Additionally, it enhances the overall comfort and promotes a positive atmosphere and well-being.