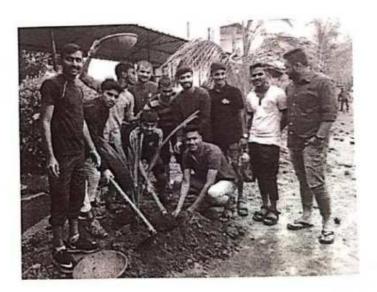

# <u>A Report on</u> <u>" Van Mahotsav Week"</u>

Title of Event: Tree Plantation Date of Event: 13/07/2018. Time : 10 am Venue: College Campus, SETI Panhala.

NSS has organized the "Tree Plantation Event" at College Campus, Sanjeevan Engineering and Technology Institute, Panhala on the occasion of Van Mahotsav Week dated 13/07/2018. Van Mahotsav is an annual tree-planting festival in India, celebrated in the first week of July.

All NSS volunteers from the institute participated and enjoyed the Tree Plantation event. Principal Dr. Mohan Vanrotti, Dr. R.A. Ingavale sir, Prof. R. S. Nejkar sir was present and motivated students about Tree Plantation. Planting trees is especially important to protect our environment against air pollution and global warming. They protect us from dangerous ultraviolet rays, provide us with food and the pivotal role played by trees in preventing soil erosion.

# **Tree Plantation**

पन्हाळा : संजीवन अभियांत्रिकी महाविद्यालयात वृक्षारोपण करताना कॉलेजचे प्राचार्य डॉ. एम. व्ही. वनरोट्टी, उपप्राचार्य डॉ. एस. एल. घोडके, प्रा. रणजित इंगवले आदी.

#### 'संजीवन'मध्ये राष्ट्रीय सेवा योजनेच्या विद्यार्थ्यांमार्फत वृक्षारोपण

पन्हाळा : पन्हाळा येथील संजीवन अभियांत्रिकी महाविद्यालयातील राष्ट्रीय सेवा योजनेच्या सर्व विद्यार्थ्यांनी कॉलेजचे प्राचार्य डॉ एम. व्ही.वनरोट्टी, उपप्राचार्य डॉ. एंस. एल. घोडके, प्रा. एस. आए. बेकीणाल यांच्या हस्ते कॉलेज परिसरात वृक्षारोपण केले. महाराष्ट्र शासनाचा १३ कोटी वृक्ष लागवडीचा जो निर्धार आहे, त्यामध्ये थोडासा का असेना कॉलेजचा सहभाग म्हणून विद्यार्थ्यांनी कार्यक्रमाचे आयोजन केले होते. वृक्षारोपणासाठी कॉलेज परिसरात राष्ट्रीय सेवा योजनेच्या विद्यार्थ्यांनी स्वतः श्रमदानातून खड्डे काढले होते. वेगवेगळ्या जातीच्या अनेक वृक्षांची यावेळी लागवड करण्यात आली, आव्हान नवे पेलू चला, हिरवे रान फुलवू चला। या व यासह अनेक घोषना विद्यार्थ्यांनी यावेळी दिल्या.कार्यक्रमाचे आयोजन राष्ट्रीय सेवा योजनेचे समन्वयक आणि क्रिडा शिक्षक प्रा. रणजीत इंगवले यांनी केले होते. त्यांना राहुल नेजकर, एस. बी. जाधव, संग्राम पाटील, अजय घाटगे, नितीन बहादुरे व गार्डन विभागाकडील कर्मचारी यांचे सहकार्य लाभले. राष्ट्रीय सेवा योजना विभागाचे सर्व विद्यार्थी आणि विद्यार्थिनी या कार्यक्रमास उपस्थित होते.