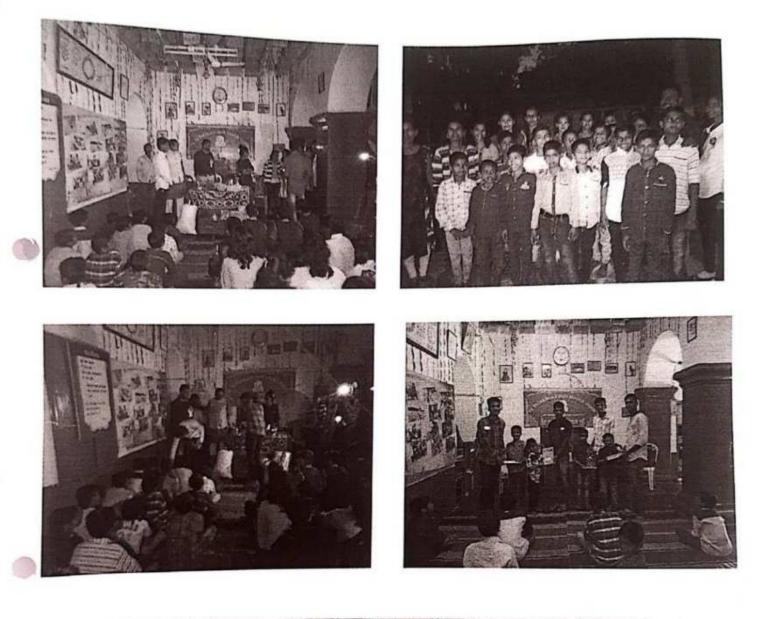

## A Report on "National Youth Day"

Title of Event: National Youth Day

Date of Event: 12/01/2019

Time : 10 am

Venue: Drawing Hall, SETI Panhala.

NSS has organized the "National Youth Day" at drawing Hall, Sanjeevan Engineering and Technology Institute Panhala on the occasion of national youth day dated 12/01/2019. National Youth Day is celebrated on 12 January to highlight the youths who are the future of our country and to commemorate the birth anniversary of Swami Vivekananda who always motivated the youth of the country and spoke about the right use of the youth in the development of the country.

All NSS students and faculties from the institute were present and paid a tribute to Swami Vivekananda . Principal Dr. Mohan Vanrotti sir motivated the students and told them that youth are very important and powerful for any nation.