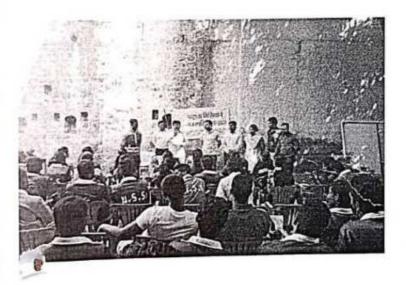

### <u>A Report on</u> <u>" Kranti Din"</u>

*Title of Event:* Kranti Din *Date of Event:* 09/08/2018 *Time : 2 pm* 

Venue: Drawing Hall, SETI Panhala.

NSS has organized the lecture on "Kranti Din" at College Drawing Hall, Sanjeevan Engineering and Technology Institute, Panhala on the occasion of Kranti Din dated 09/08/2018. Kranti Din is a day observed to remember the historic 'Quit India Movement' initiated by Gandhi and Indian National Congress. Kranti Din is celebrated by paying tribute to freedom fighters with national integration speeches and other events.

All NSS volunteers from the institute enjoyed the lecture on Kranti Din. Principal Dr. Mohan Vanrotti sir addresses students about Kranti din. Dr. R.A.Ingavale sir, Prof. R.S.Nejkar, Mr. Nitin Bhadure also addressed the students.