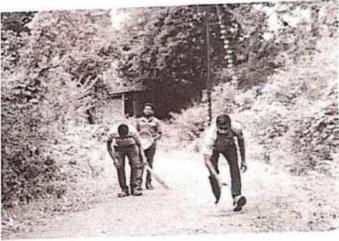

## <u>A Report on</u> " Shramdan shibir"

Title of Event: Peth to Panhala Shramdan

Date of Event: 12/10/2018

Time : 10 am

()

Venue: Somwar Peth.

NSS has organized the "Shramdaan Shibir " from Somwar peth to panhala dated 12/10/2018. Shramdaan Shibir is to raise awareness about the clean up of the area.

All NSS volunteers and students from the institute participated and worked together to clean the area. Dr.Ingavale sir and Prof.R.S.Nejkar guided created awareness about cleanliness. The Shramdaan Shibir had a positive and lasting impact on the community. This event encouraged a sense of responsibility and commitment to community service. It inspired people to take ownership of their surroundings.