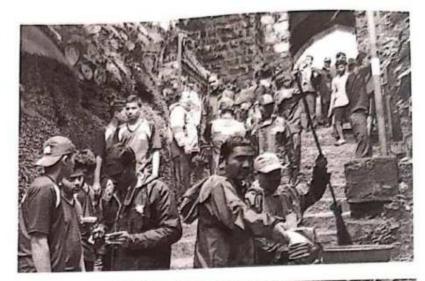

## <u>A Report on</u> " Shramdan shibir"

Title of Event: Peth to Panhala Shramdan

Date of Event: 12/10/2018

Time : 10 am

()

Venue: Somwar Peth.

NSS has organized the "Shramdaan Shibir " from Somwar peth to panhala dated 12/10/2018. Shramdaan Shibir is to raise awareness about the clean up of the area.

All NSS volunteers and students from the institute participated and worked together to clean the area. Dr.Ingavale sir and Prof.R.S.Nejkar guided created awareness about cleanliness. The Shramdaan Shibir had a positive and lasting impact on the community. This event encouraged a sense of responsibility and commitment to community service. It inspired people to take ownership of their surroundings.