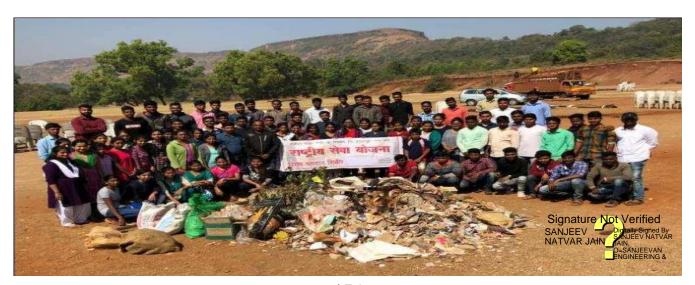

#### 'संजीवन'मध्ये राष्ट्रीय सेवा योजनेच्या विद्यार्थ्यांमार्फत वृक्षारोपण

पन्हाळा : पन्हाळा येथील संजीवन अभियांत्रिकी महाविद्यालयातील राष्ट्रीय सेवा योजनेच्या सर्व विद्यार्थ्यांनी कॉलेजचे प्राचार्य डॉ एम. व्ही.वनरोट्टी, उपप्राचार्य डॉ. एंस. एल. घोडके, प्रा. एस. आए. बेकीणाल यांच्या हस्ते कॉलेज परिसरात वृक्षारोपण केले. महाराष्ट्र शासनाचा १३ कोटी वृक्ष लागवडीचा जो निर्धार आहे, त्यामध्ये थोडासा का असेना कॉलेजचा सहभाग म्हणून विद्यार्थ्यांनी कार्यक्रमाचे आयोजन केले होते. वृक्षारोपणासाठी कॉलेज परिसरात राष्ट्रीय सेवा योजनेच्या विद्यार्थ्यांनी स्वतः श्रमदानातून खड्डे काढले होते. वेगवेगळ्या जातीच्या अनेक वृक्षांची यावेळी लागवड करण्यात आली, आव्हान नवे पेलू चला, हिरवे रान फुलवू चला। या व यासह अनेक घोषना विद्यार्थ्यांनी यावेळी दिल्या.कार्यक्रमाचे आयोजन राष्ट्रीय सेवा योजनेचे समन्वयक आणि क्रिडा शिक्षक प्रा. रणजीत इंगवले यांनी केले होते. त्यांना राहुल नेजकर, एस. बी. जाधव, संग्राम पाटील, अजय घाटगे, नितीन बहादुरे व गार्डन विभागाकडील कर्मचारी यांचे सहकार्य लाभले. राष्ट्रीय सेवा योजना विभागाचे सर्व विद्यार्थी आणि विद्यार्थिनी या कार्यक्रमास उपस्थित होते.