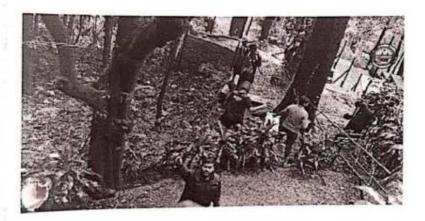

## <u>A Report on</u> " Shramdan shibir"

Title of Event: Peth to Panhala Shramdan

Date of Event: 12/10/2018

Time : 10 am

()

Venue: Somwar Peth.

NSS has organized the "Shramdaan Shibir " from Somwar peth to panhala dated 12/10/2018. Shramdaan Shibir is to raise awareness about the clean up of the area.

All NSS volunteers and students from the institute participated and worked together to clean the area. Dr.Ingavale sir and Prof.R.S.Nejkar guided created awareness about cleanliness. The Shramdaan Shibir had a positive and lasting impact on the community. This event encouraged a sense of responsibility and commitment to community service. It inspired people to take ownership of their surroundings.