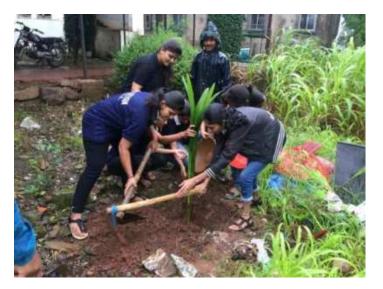

# <u>A Report on</u> <u>" Van Mahotsav Week"</u>

Title of Event: Tree Plantation Date of Event: 13/07/2018. Time : 10 am Venue: College Campus, SETI Panhala.

NSS has organized the "Tree Plantation Event" at College Campus, Sanjeevan Engineering and Technology Institute, Panhala on the occasion of Van Mahotsav Week dated 13/07/2018. Van Mahotsav is an annual tree-planting festival in India, celebrated in the first week of July.

All NSS volunteers from the institute participated and enjoyed the Tree Plantation event. Principal Dr. Mohan Vanrotti, Dr. R.A. Ingavale sir, Prof. R. S. Nejkar sir was present and motivated students about Tree Plantation. Planting trees is especially important to protect our environment against air pollution and global warming. They protect us from dangerous ultraviolet rays, provide us with food and the pivotal role played by trees in preventing soil erosion.

# **Tree Plantation**

पन्हाळा : संजीवन अभियांत्रिकी महाविद्यालयात वृक्षारोपण करताना कॉलेजचे प्राचार्य डॉ. एम. व्ही. वनरोट्टी, उपप्राचार्य डॉ. एस. एल. घोडके, प्रा. रणजित इंगवले आदी.