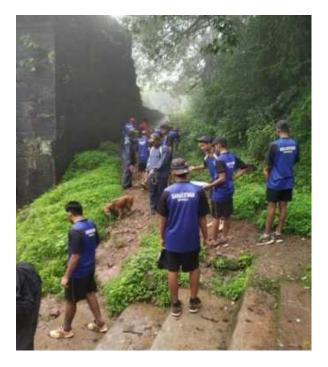

## <u>A Report on</u> " Shramdan shibir"

Title of Event: Peth to Panhala Shramdan

Date of Event: 12/10/2018

Time : 10 am

()

Venue: Somwar Peth.

NSS has organized the "Shramdaan Shibir " from Somwar peth to panhala dated 12/10/2018. Shramdaan Shibir is to raise awareness about the clean up of the area.

All NSS volunteers and students from the institute participated and worked together to clean the area. Dr.Ingavale sir and Prof.R.S.Nejkar guided created awareness about cleanliness. The Shramdaan Shibir had a positive and lasting impact on the community. This event encouraged a sense of responsibility and commitment to community service. It inspired people to take ownership of their surroundings.