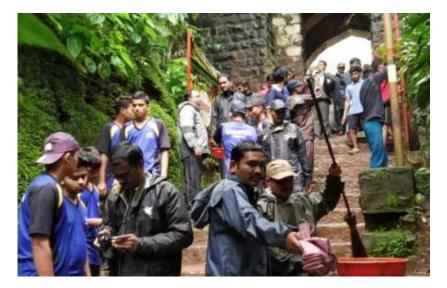

# A Report on "Cleanliness of Tabak Udyan"

Title of Event: Cleanliness of Tabak Udyan

Date of Event: 28/07/2018

Time: 10 am

Venue: Tabak Udyan, Panhala.

NSS has organized the event "Cleanliness of Tabak Udyan" at Tabak Udyan, Panhala on dated 28/07/2018. At Tabak Udyan cleaned the garden & collected and disposed of the garbage. Cleanliness gives a fresh and good look to Tabak Udyan .

All NSS volunteers and Dr.R.A.Ingavale sir ,Prof. R.S.Nejkar sir, Mr. Nitin Bhadhure, Mr. Vijay patil from institute participated in Cleanliness of Tabak Udayan event. Forest officer Priyanka Dalvi madam guided and created awareness about Cleanliness. Tabak Udyan is a garden in the historic place of Panhala so cleanliness of such places is very important. Cleanliness means complete absence of dirt, dust, stains and bad smells from all the surrounding areas.