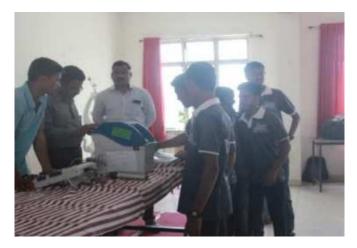

### <u>A Report on</u> "VVPAT Machine"

Title of Event: VVPAT Machine

Date of Event: 15/03/2019

Time : 10 am

61

Venue: Drawing Hall, SETI Panhala.

NSS has organized the "**Program On VVPAT Machine**" at Sanjeevan Engineering Technology Institute, Panhala on 15/03/2019. The Voter Verifiable Paper Audit Trail (VVPAT) machine's primary aim is to enhance the transparency, credibility, and integrity of the electoral process in a democratic system. VVPAT is a crucial component of electronic voting systems

All NSS students from the institute participated in the VVPAT Machine event. Prof. Sardar Deshmukh sir guided the importance of Voting. VVPAT machines enhance transparency and accountability in the voting process. Voters can verify their choices on a paper receipt before it is deposited into the ballot box, providing them with confidence that their vote has been accurately recorded.