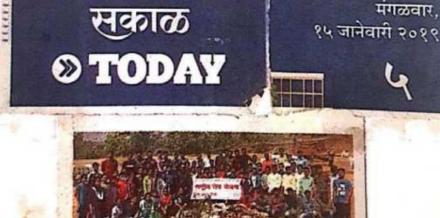

113

संजीवनच्या विद्यार्थ्यांमार्फत स्वच्छता अभियान

पन्हाळा / प्रतिनिधी : पन्हाळा येथील संजीवन अभियोत्रिकी महाविद्यालयातील राष्ट्रीय सेवा योजना (एनएसएस) विभागाच्या विद्यार्थ्यामार्फत 'स्वच्छ भारत अभियान' .अंतर्गत महाविद्यालयाच्या क्रीडांगणावर स्वच्छता अभियान घेण्यात आले. हॉलिवूड ॲकॅडमीअंतर्गत संजीवनच्या विविध शाखांचे स्नेहसंमेलन क्रीडांगणावर पार पडले. सर्वच विभागाच्या विद्यार्थ्यांचे पालक व परिसरातील लोक कार्यक्रमाला उपस्थित होते. यावेळी अल्पोपहार व इतर खाण्याच्या वस्तूंचे वेस्टेज व रिकाम्या पाण्याच्या वाटल्या असा सर्च प्रकारचा कचरा यावेळी क्रीडांगणावर विखरून पडला होता.

तो सर्व कचरा गोळा करून

2.

Kolfapur पुण्य 🍰 नगरी

8-1-019

पन्हाळा : 'स्वच्छ भारत अभियान'अंतर्गत स्वच्छता अभियानामघ्ये सहभागी महाविद्यालयातील विद्यार्थी–विद्यार्थिनी, प्रा. रणजित इंगवले, संग्राम पाटील यांच्यासह इतर मान्यवर.

त्याची विल्हेवाट लावण्यात आली. 'या अभियानासाठी महाविद्यालयातील राष्ट्रीय सेवा योजना विभागातील सर्व विद्यार्थ्यांनी उत्स्फूर्तपणे सहभाग घेतला. राष्ट्रीय सेवा योजनेचे

समन्वयक प्रा. रणजित इंगवले, विद्यार्थी प्रतिनिधी अजय पाटील व विद्यार्थिनी प्रतिनिधी स्नेहल पाटील यांनी स्वच्छता अभियानाचे शिस्तबद्ध नियोजन केले. कार्यक्रमासाठी महाविद्यालयाचे प्राचार्य डॉ. मोहन बी. वनरोट्टी यांच्यासह संस्थेचे चेअरमन-पी. आर. भोसले आणि सहसचिव एन. आर. भोसले यांचे मोलाचे मार्गदर्शन लाभले.

पन्हाळा : स्वच्छता अभियानात सहभागी 'संजीवन'चे विद्यार्थी.

#### 'संजीवन'च्या विद्यार्थ्यांकडून स्वच्छता

आपरी : पन्हाळा येथील संजीवन अभियांत्रिकी महाविद्यालयातील राष्ट्रीय सेवा योजना (एनएसएस) विभागाच्या विद्यार्थ्यांनी 'स्वच्छ भारत अभियान' अंतर्गत महाविद्यालयाच्या क्रीडांगणाची स्वच्छता केली. होलीवूड अकॅडमी अंतर्गत 'संजीवन'च्या विविध शाखांचे स्नेहसंमेलन सदरच्या क्रीडांगणावर झाले होते. यावेळी अल्पोपहार व इतर खाण्याच्या वस्तूंचे कागद व रिकाम्या पाण्याच्या बाटल्या आदी कचरा क्रीडांगणावर विखरून पडला होता. सर्व कचरा गोळा करून त्याची योग्य विल्हेवाट लावली. राष्ट्रीय सेवा योजना चे समन्वयक प्रा. रणजीत झावले, अजय पाटील व स्नेहल पार्टाल यांनी नियोजन केले. प्राचार्य डॉ. मोहन बी. वनरोष्टी, अध्यक्ष पी. आर. भोसले, सहसचिव एन. आर. भोसले यां**नी गिर्ट**शंन लाभले.

#### सेवा योजना चे समन्वयक प्रा. रणजित इंग्वले, विद्यार्थी प्रतिनिधी अजय पार्टीह यांनी नियोजन केले. प्राचार्य हो. पहि व विद्यार्थिनी प्रतिनिधी स्नेहरु पाटी बी.वनगोडी, अध्यक्ष पी. आर. पोसले केड्रन स्वच्छत शुक्रवार, ११ जानेवारी २०१९ Helen यावेळी कागद व रिकाम्या पाण्याच्या बाटल्य केचरा क्रीडांगणावर विखरून अल्पोपहार व इतर खाण्याच्या वस्तुंच च्या विद्यार्थ्य स्तेहम्पलन Elles Alsinglat शाखांचे आदी आपटी, ता. १० : पन्हाळा येथील संजीवन अभियांत्रिकी महाविद्यालयातील वभागाच्या विद्याध्यांनी 'स्वच्छ भारत ाष्ट्रीय सेवा योजना (एन.एस.एस. अभियान' अंतर्गत महाविद्यालयाच्य 01

# संजीवन अभियांत्रिकीच्या विद्यार्थ्यांचे स्वच्छता अभियान

कोल्हापूर दिनांक पान ५

येथील संजीवन अमियांत्रिकी पन्हाळा : महाविद्यालयातील राष्ट्रीय सेवा योजना विभागाच्या विद्यार्थ्यामार्फत 'स्वच्छ भारत अभियान' अंतर्गत महाविद्यालयाच्या क्रीडांगणावर स्वच्छता अभियान घेण्यात आले. शनिवारी हॉलीवूड अकॅडमी अंतर्गत संजीवनच्या विविध शाखांचे स्नेहसंमेलन क्रीडांगणावर पार पडले होते. यावेळी सर्वच विभागाच्या विद्यार्थ्यांचे पालक व परिसरातील लोक कार्यक्रमाला उपस्थित होते. यावेळी अल्पोपहार व इतर खाण्याच्या वस्तूंचे वेस्टेज व रिकाम्या पाण्याच्या बाटल्या असा सर्व कचरा यावेळी क्रीडांगणावर विखरून पडला होता. तो सर्व कचरा गोळा करून त्याची निर्गत करण्यात आली. या स्वच्छता अभियानासाठी महाविद्यालायातील राष्ट्रीय सेवा योजना विभागातील सर्व विद्यार्थी–विद्यार्थीनी यांच्यासह अनेक विद्यार्थ्यांनी उत्स्फूर्तपणे सहभाग घेतला. राष्ट्रीय सेवा योजनाचे समन्वयंक प्रा. रणजीत इंगवले, विद्यार्थी प्रतिनिधी अजय पार्टील व विद्यार्थिनी प्रतिनिधी स्नेहल पार्टील यांनी स्वच्छता अभियानाचे शिस्तबद्ध नियोजन केले. सदर कार्यक्रमासाठी महाविद्यालयाचे प्राचार्य डॉ. मोहन बी. वनरोट्टी यांच्यासह संस्थेचे चेअरमन पी. आर. भोसले आणि सहसचिव एन. आर. भोसले यांचे मोलाचे मार्गदर्शन लाभले. 117