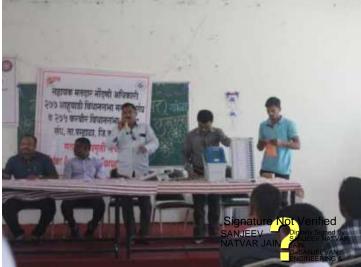

### <u>A Report on</u> "VVPAT Machine"

Title of Event: VVPAT Machine

Date of Event: 15/03/2019

Time : 10 am

61

Venue: Drawing Hall, SETI Panhala.

NSS has organized the "**Program On VVPAT Machine**" at Sanjeevan Engineering Technology Institute, Panhala on 15/03/2019. The Voter Verifiable Paper Audit Trail (VVPAT) machine's primary aim is to enhance the transparency, credibility, and integrity of the electoral process in a democratic system. VVPAT is a crucial component of electronic voting systems

All NSS students from the institute participated in the VVPAT Machine event. Prof. Sardar Deshmukh sir guided the importance of Voting. VVPAT machines enhance transparency and accountability in the voting process. Voters can verify their choices on a paper receipt before it is deposited into the ballot box, providing them with confidence that their vote has been accurately recorded.