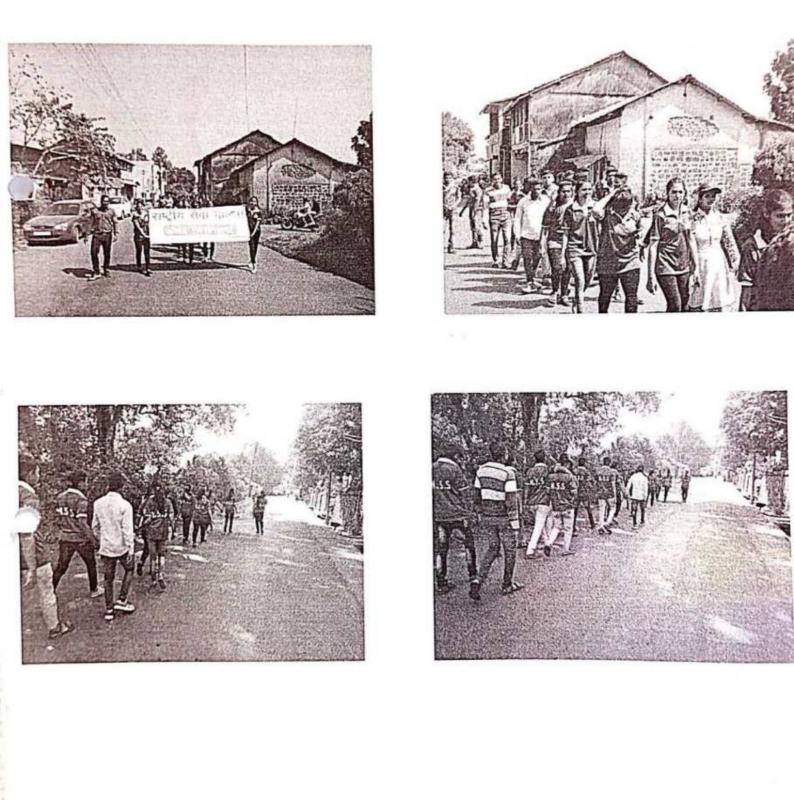

### 

Title of Event: Rally & street play at Panhala

Date of Event: 15/02/2019

Time : 10 am

Venue: College Campus, SETI Panhala.

NSS has organized the "Rally & street play at Panhala" at Panhala dated on 15/02/2019. Both the rally and street play can be powerful tools to convey messages, raise awareness, and engage with the community. Make sure to maintain a respectful and inclusive approach that considers local customs and sensitivities.

All NSS students from the institute participated in the event with enthusiasm along with Principal Dr. Mohan Vanrotti, Dr. R.A.Ingavale, Prof. R.S.Nejkar. Street plays and rallies are powerful ways to engage the public, convey messages, and advocate for causes. They often play a significant role in public awareness campaigns, social movements, and community engagement.