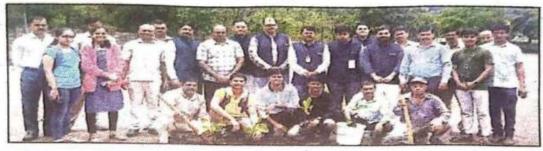

पन्हाळा : संजीवन कीडांगणाच्या आवारात वृक्षारोपणप्रसंगी प्राचार्य डॉ . संजीव जैन, डॉ . सुहास सपाटे, प्रा . एकनाथ साळोखे, डॉ . रणजित इंगवले आदी .

कार्यक्रमाचे आयोजन क्रीडा शिक्षक डॉ. रणजित इंगवले आणि गार्डन विभागाचे प्रमुख एस. बी. जाघव यांनी केले होते. यावेळी विभागप्रमुख प्रा. सरदार देशमुख, प्रा. जब्बार मेवेकरी, डॉ. अजित काटकर, डॉ. विनायक देवकर, प्रा. प्रवीण अतिग्रे, रिजस्ट्रार बाळासाहेब कुंभार, अधीक्षक दीपक पाटील, संग्राम पाटील, कर्मचारी, विद्यार्थी उपस्थित होते. संजीवन ग्रुप ऑफ स्कूलचे चेअरमन पी. आर. भोसले, सहसचिव एन. आर. भोसले यांचे मार्गदर्शन लाभले.

## संजीवन कॉलेजमध्ये क्रीडांगणाच्या आवारात वृक्षारोपण

पन्हाळा : बृक्षारोपण कार्यक्रम प्रसंगी कॉलेजचे प्राचार्य डॉ. संजीव जैन, डॉ. सुहास सपाटे, प्रा. एकनाथ साळोखे, डॉ. रणजीत इंगबले व इतर मान्यवर

प्रतिनिधी पन्हाळा येथील संजीवन अभियांत्रिकी महाविद्यालयामध्ये क्रीडांगणाच्या आवारात कॉलेजचे प्राचार्य डॉ. संजीव जैन, उपप्राचार्य डॉ. सहास सपाटे. शैक्षणिक अधिष्ठाता प्रा. एकनाथ साळोखे आणि महाविद्यालयातील विद्यार्थी व विद्यार्थ्यांनी यांच्या हस्ते वक्षारोपण करण्यात आले. महाराष्ट्र शासनाच्या १ ते ३१ जुलै दरम्यान होत असलेल्या वृक्ष लागवड आणि संगोपन या योजनेचा एक भाग म्हणून या वृक्षारोपण कार्यक्रमाचे आयोजन केले होते. यावेळी वर्ड, पिंपळ, सागवान, जांभूळ, गुलमोहर अश्या अनेक वेगवेगळ्या जातीच्या वृक्षांची लागवड करण्यात आली. कार्यक्रमांचे आयोजन क्रिडा शिक्षक डॉ. रणजीत इंगवले आणि गार्डन विभागांचे प्रमुख एस. बी. जाधव यांनी केले होते. यावेळी विभागप्रमुख प्रा. सरदार देशमुख, प्रा. जब्बार मेवेकरी, डॉ. अजित काटकर, डॉ. विनायक देवकर, प्रा. प्रवीण अतिग्रे, रजिस्टार बाळासाहेब कुंभार, अधीक्षक दिपक पाटील, प्रसिद्धी प्रमुख संग्राम पाटील विद्यार्थी उपस्थित होते. संजीवन ग्रुप ऑफ स्कूलचे चेअरमन पी. आर. भोसले, सहसचिव एन. आर. भोसले यांचे या कार्यक्रमास विशेष मार्गदर्शन व सहकार्य लाभले.