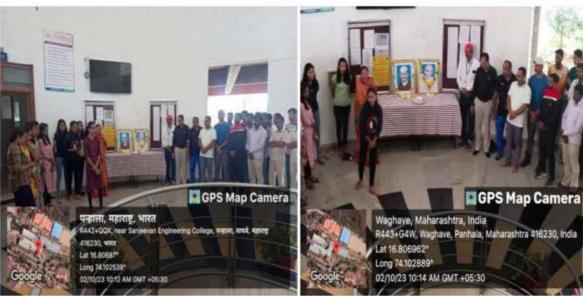

#### Tree Plantation

## 'संजीवन' क्रीडांगणाच्या आवारात वृक्षारोपण

#### पन्हाळा : प्रतिनिधी

येथील संजीवन अभियात्रिकी महाविद्यालय क्रीडांगणाच्या आवारात प्राचार्य डॉ. संजीव जैन, उपप्राचार्य डॉ. सुहास सपाटे, शैक्षणिक अधिष्ठाता प्रा. एकनाथ साळोखे. विद्यार्थी व विद्यार्थिनी यांच्या हस्ते वृक्षारोपण करण्यात आले. राज्य शासनाच्या १ ते ३१ जुलैदरम्यान होत असलेल्या वृक्ष लागवड आणि संगोपन या योजनेचा एक भाग म्हणून वृक्षारोपण कार्यक्रमाचे आयोजन केले होते. यावेळी वड, पिंपळ, सागवान, जांभुळ, गुलमोहर अशा अनेक जातीच्या वृक्षांची लागवड करण्यात आली.