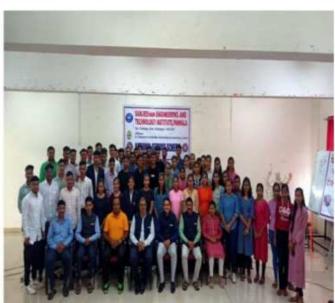

### "Tree Plantation"

Title of Event: Tree Plantation

Date of Event: 11/07/2023

Time: 10 am

Venue: SETI Panhala

NSS had organized a "Tree Plantation" event in Sanjeevan College of Engineering and Institute, Panhala. This programme was carried out in the presence of Principal Dr. Sanjeev Jain Sir, Vice Principal Dr. Suhas Sapate Sir, Academic Dean A.P. Salokhe Sir, Dr. Ranjeet Ingavale Sir, students and all the faculty members.

#### Tree Plantation