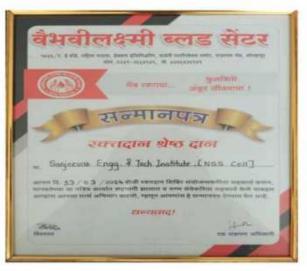

|         |         |                     | Stu                                               | dent Achievement                                                                                             |            |                           |
|---------|---------|---------------------|---------------------------------------------------|--------------------------------------------------------------------------------------------------------------|------------|---------------------------|
|         | Nam     | e of Department     |                                                   | NSS Cell                                                                                                     |            | Year 2023-24              |
| Sr. No. | Year    | Name of the student | Name of the event                                 | Name of organisation                                                                                         | Date       | Prize/Award/Participation |
| 1       | 2023-24 | All NSS students    | Tree Plantation                                   | NSS, Sanjeevan Engineering and Technology<br>Institute, Panhala                                              | 11/07/2023 | Participation             |
| 2       | 2023-24 | All NSS students    | National Sports Day                               | NSS, Sanjeevan Engineering and Technology<br>Institute, Panhala                                              | 29/08/2023 | Participation             |
| 3       | 2023-24 | All NSS students    | NSS Inaugration                                   | NSS, Sanjeevan Engineering and Technology<br>Institute, Panhala                                              | 29/08/2023 | Participation             |
| 4       | 2023-24 | All NSS students    | Engineer's Day                                    | NSS, Sanjeevan Engineering and Technology<br>Institute, Panhala                                              | 15/09/2023 | Participation             |
| 5       | 2023-24 | All NSS students    | Fort Conservation Programme                       | Department of Archeological Survey of India and NSS, Sanjeevan Engineering and Technology Institute, Panhala | 28/09/2023 | Participation             |
| 6       | 2023-24 | All NSS students    | Mahatma Gandhi and Lal<br>Bahadur Shastri Jayanti | NSS, Sanjeevan Engineering and Technology<br>Institute, Panhala                                              | 02/10/2023 | Participation             |
| 7       | 2023-24 | All NSS students    | Meri Mati Mera Desh                               | NSS, Sanjeevan Engineering and Technology<br>Institute, Panhala                                              | 14/10/2023 | Participation             |
| 8       | 2023-24 | All NSS students    | Reading Inspiration Day                           | NSS, Sanjeevan Engineering and Technology<br>Institute, Panhala                                              | 15/10/2023 | Participation             |
| 9       | 2023-24 | All NSS students    | Mahaparivirvan Diwas                              | NSS, Sanjeevan Engineering and Technology<br>Institute, Panhala                                              | 06/12/2023 | Participation             |
| 10      | 2023-24 | All NSS students    | Blood Donation Camp                               | NSS, Sanjeevan Engineering and Technology<br>Institute, Panhala                                              | 13/03/2024 | Participation             |
| 11      | 2023-24 | All NSS students    | Voting Awareness                                  | Election Commission and NSS, Sanjeevan<br>Engineering and Technology Institute, Panhala                      | 07/04/2024 | Participation             |
| 12      | 2023-24 | All NSS students    | World Heritage Day                                | Department of Archeological Survey of India and NSS, Sanjeevan Engineering and Technology Institute, Panhala | 18/04/2024 | Participation             |