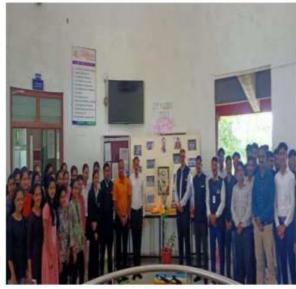

### "Tree Plantation"

Title of Event: Tree Plantation

Date of Event: 11/07/2023

Time: 10 am

Venue: SETI Panhala

NSS had organized a "Tree Plantation" event in Sanjeevan College of Engineering and Institute, Panhala. This programme was carried out in the presence of Principal Dr. Sanjeev Jain Sir, Vice Principal Dr. Suhas Sapate Sir, Academic Dean A.P. Salokhe Sir, Dr. Ranjeet Ingavale Sir, students and all the faculty members.

#### Tree Plantation