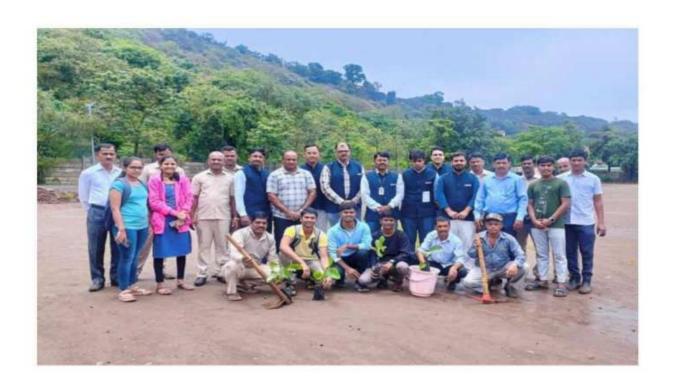

### "Tree Plantation"

Title of Event: Tree Plantation

Date of Event: 11/07/2023

Time: 10 am

Venue: SETI Panhala

NSS had organized a "Tree Plantation" event in Sanjeevan College of Engineering and Institute, Panhala. This programme was carried out in the presence of Principal Dr. Sanjeev Jain Sir, Vice Principal Dr. Suhas Sapate Sir, Academic Dean A.P. Salokhe Sir, Dr. Ranjeet Ingavale Sir, students and all the faculty members.

#### Tree Plantation

#### पन्हाळा : प्रतिनिधी

येथील संजीवन अभियात्रिकी महाविद्यालय क्रीडांगणाच्या आवारात प्राचार्य डॉ. संजीव जैन, उपप्राचार्य डॉ. सुहास सपाटे, शैक्षणिक अधिष्ठाता प्रा. एकनाथ साळोखे. विद्यार्थी व विद्यार्थिनी यांच्या हस्ते वृक्षारोपण करण्यात आले. राज्य शासनाच्या १ ते ३१ जुलैदरम्यान होत असलेल्या वृक्ष लागवड आणि संगोपन या योजनेचा एक भाग म्हणून वृक्षारोपण कार्यक्रमाचे आयोजन केले होते. यावेळी वड, पिंपळ, सागवान, जांभुळ, गुलमोहर अशा अनेक जातीच्या वृक्षांची लागवड करण्यात आली.

पन्हाळा : संजीवन कीडांगणाच्या आवारात वृक्षारोपणप्रसंगी प्राचार्य डॉ . संजीव जैन, डॉ . सुहास सपाटे, प्रा . एकनाथ साळोखे, डॉ . रणजित इंगवले आदी .

कार्यक्रमाचे आयोजन क्रीडा शिक्षक डॉ. रणजित इंगवले आणि गार्डन विभागाचे प्रमुख एस. बी. जाघव यांनी केले होते. यावेळी विभागप्रमुख प्रा. सरदार देशमुख, प्रा. जब्बार मेवेकरी, डॉ. अजित काटकर, डॉ. विनायक देवकर, प्रा. प्रवीण अतिग्रे, रिजस्ट्रार बाळासाहेब कुंभार, अधीक्षक दीपक पाटील, संग्राम पाटील, कर्मचारी, विद्यार्थी उपस्थित होते. संजीवन ग्रुप ऑफ स्कूलचे चेअरमन पी. आर. भोसले, सहसचिव एन. आर. भोसले यांचे मार्गदर्शन लाभले.

## संजीवन कॉलेजमध्ये क्रीडांगणाच्या आवारात वृक्षारोपण

पन्हाळा : बृक्षारोपण कार्यक्रम प्रसंगी कॉलेजचे प्राचार्य डॉ. संजीव जैन, डॉ. सुहास सपाटे, प्रा. एकनाथ साळोखे, डॉ. रणजीत इंगबले व इतर मान्यवर

प्रतिनिधी पन्हाळा येथील संजीवन अभियांत्रिकी महाविद्यालयामध्ये क्रीडांगणाच्या आवारात कॉलेजचे प्राचार्य डॉ. संजीव जैन, उपप्राचार्य डॉ. सहास सपाटे. शैक्षणिक अधिष्ठाता प्रा. एकनाथ साळोखे आणि महाविद्यालयातील विद्यार्थी व विद्यार्थ्यांनी यांच्या हस्ते वक्षारोपण करण्यात आले. महाराष्ट्र शासनाच्या १ ते ३१ जुलै दरम्यान होत असलेल्या वृक्ष लागवड आणि संगोपन या योजनेचा एक भाग म्हणून या वृक्षारोपण कार्यक्रमाचे आयोजन केले होते. यावेळी वर्ड, पिंपळ, सागवान, जांभूळ, गुलमोहर अश्या अनेक वेगवेगळ्या जातीच्या वृक्षांची लागवड करण्यात आली. कार्यक्रमांचे आयोजन क्रिडा शिक्षक डॉ. रणजीत इंगवले आणि गार्डन विभागांचे प्रमुख एस. बी. जाधव यांनी केले होते. यावेळी विभागप्रमुख प्रा. सरदार देशमुख, प्रा. जब्बार मेवेकरी, डॉ. अजित काटकर, डॉ. विनायक देवकर, प्रा. प्रवीण अतिग्रे, रजिस्टार बाळासाहेब कुंभार, अधीक्षक दिपक पाटील, प्रसिद्धी प्रमुख संग्राम पाटील विद्यार्थी उपस्थित होते. संजीवन ग्रुप ऑफ स्कूलचे चेअरमन पी. आर. भोसले, सहसचिव एन. आर. भोसले यांचे या कार्यक्रमास विशेष मार्गदर्शन व सहकार्य लाभले.