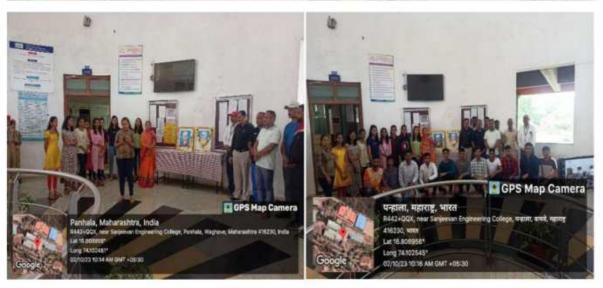

#### Tree Plantation

## 'संजीवन' क्रीडांगणाच्या आवारात वृक्षारोपण

#### पन्हाळा : प्रतिनिधी

येथील संजीवन अभियात्रिकी महाविद्यालय क्रीडांगणाच्या आवारात प्राचार्य डॉ. संजीव जैन, उपप्राचार्य डॉ. सुहास सपाटे, शैक्षणिक अधिष्ठाता प्रा. एकनाथ साळोखे. विद्यार्थी व विद्यार्थिनी यांच्या हस्ते वृक्षारोपण करण्यात आले. राज्य शासनाच्या १ ते ३१ जुलैदरम्यान होत असलेल्या वृक्ष लागवड आणि संगोपन या योजनेचा एक भाग म्हणून वृक्षारोपण कार्यक्रमाचे आयोजन केले होते. यावेळी वड, पिंपळ, सागवान, जांभुळ, गुलमोहर अशा अनेक जातीच्या वृक्षांची लागवड करण्यात आली.