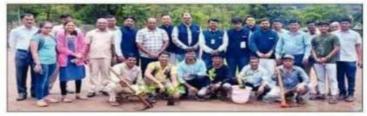

### "Tree Plantation"

Title of Event: Tree Plantation

Date of Event: 11/07/2023

Time: 10 am

Venue: SETI Panhala

NSS had organized a "Tree Plantation" event in Sanjeevan College of Engineering and Institute, Panhala. This programme was carried out in the presence of Principal Dr. Sanjeev Jain Sir, Vice Principal Dr. Suhas Sapate Sir, Academic Dean A.P. Salokhe Sir, Dr. Ranjeet Ingavale Sir, students and all the faculty members.

#### Tree Plantation

#### पन्हाळा : प्रतिनिधी

येथील संजीवन अभियात्रिकी महाविद्यालय क्रीडांगणाच्या आवारात प्राचार्य डॉ. संजीव जैन, उपप्राचार्य डॉ. सुहास सपाटे, शैक्षणिक अधिष्ठाता प्रा. एकनाथ साळोखे. विद्यार्थी व विद्यार्थिनी यांच्या हस्ते वृक्षारोपण करण्यात आले. राज्य शासनाच्या १ ते ३१ जुलैदरम्यान होत असलेल्या वृक्ष लागवड आणि संगोपन या योजनेचा एक भाग म्हणून वृक्षारोपण कार्यक्रमाचे आयोजन केले होते. यावेळी वड, पिंपळ, सागवान, जांभुळ, गुलमोहर अशा अनेक जातीच्या वृक्षांची लागवड करण्यात आली.