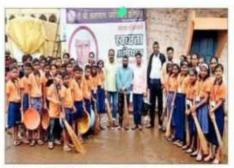

### "Tree Plantation"

Title of Event: Tree Plantation

Date of Event: 11/07/2023

Time: 10 am

Venue: SETI Panhala

NSS had organized a "Tree Plantation" event in Sanjeevan College of Engineering and Institute, Panhala. This programme was carried out in the presence of Principal Dr. Sanjeev Jain Sir, Vice Principal Dr. Suhas Sapate Sir, Academic Dean A.P. Salokhe Sir, Dr. Ranjeet Ingavale Sir, students and all the faculty members.

#### Tree Plantation

#### पन्हाळा : प्रतिनिधी

येथील संजीवन अभियात्रिकी महाविद्यालय क्रीडांगणाच्या आवारात प्राचार्य डॉ. संजीव जैन, उपप्राचार्य डॉ. सुहास सपाटे, शैक्षणिक अधिष्ठाता प्रा. एकनाथ साळोखे. विद्यार्थी व विद्यार्थिनी यांच्या हस्ते वृक्षारोपण करण्यात आले. राज्य शासनाच्या १ ते ३१ जुलैदरम्यान होत असलेल्या वृक्ष लागवड आणि संगोपन या योजनेचा एक भाग म्हणून वृक्षारोपण कार्यक्रमाचे आयोजन केले होते. यावेळी वड, पिंपळ, सागवान, जांभुळ, गुलमोहर अशा अनेक जातीच्या वृक्षांची लागवड करण्यात आली.