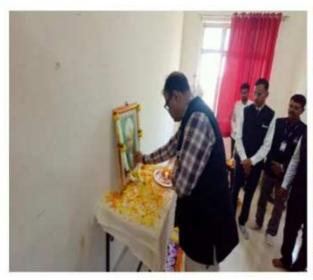

### "Tree Plantation"

Title of Event: Tree Plantation

Date of Event: 11/07/2023

Time: 10 am

Venue: SETI Panhala

NSS had organized a "Tree Plantation" event in Sanjeevan College of Engineering and Institute, Panhala. This programme was carried out in the presence of Principal Dr. Sanjeev Jain Sir, Vice Principal Dr. Suhas Sapate Sir, Academic Dean A.P. Salokhe Sir, Dr. Ranjeet Ingavale Sir, students and all the faculty members.

#### पन्हाळा : प्रतिनिधी

येथील संजीवन अभियात्रिकी महाविद्यालय क्रीडांगणाच्या आवारात प्राचार्य डॉ. संजीव जैन, उपप्राचार्य डॉ. सुहास सपाटे, शैक्षणिक अधिष्ठाता प्रा. एकनाथ साळोखे. विद्यार्थी व विद्यार्थिनी यांच्या हस्ते वृक्षारोपण करण्यात आले. राज्य शासनाच्या १ ते ३१ जुलैदरम्यान होत असलेल्या वृक्ष लागवड आणि संगोपन या योजनेचा एक भाग म्हणून वृक्षारोपण कार्यक्रमाचे आयोजन केले होते. यावेळी वड, पिंपळ, सागवान, जांभुळ, गुलमोहर अशा अनेक जातीच्या वृक्षांची लागवड करण्यात आली.

पन्हाळा : संजीवन कीडांगणाच्या आवारात वृक्षारोपणप्रसंगी प्राचार्य डॉ . संजीव जैन, डॉ . सुहास सपाटे, प्रा . एकनाथ साळोखे, डॉ . रणजित इंगवले आदी .

कार्यक्रमाचे आयोजन क्रीडा शिक्षक डॉ. रणजित इंगवले आणि गार्डन विभागाचे प्रमुख एस. बी. जाघव यांनी केले होते. यावेळी विभागप्रमुख प्रा. सरदार देशमुख, प्रा. जब्बार मेवेकरी, डॉ. अजित काटकर, डॉ. विनायक देवकर, प्रा. प्रवीण अतिग्रे, रिजस्ट्रार बाळासाहेब कुंभार, अधीक्षक दीपक पाटील, संग्राम पाटील, कर्मचारी, विद्यार्थी उपस्थित होते. संजीवन ग्रुप ऑफ स्कूलचे चेअरमन पी. आर. भोसले, सहसचिव एन. आर. भोसले यांचे मार्गदर्शन लाभले.

## संजीवन कॉलेजमध्ये क्रीडांगणाच्या आवारात वृक्षारोपण

पन्हाळा : बृक्षारोपण कार्यक्रम प्रसंगी कॉलेजचे प्राचार्य डॉ. संजीव जैन, डॉ. सुहास सपाटे, प्रा. एकनाथ साळोखे, डॉ. रणजीत इंगबले व इतर मान्यवर

प्रतिनिधी पन्हाळा येथील संजीवन अभियांत्रिकी महाविद्यालयामध्ये क्रीडांगणाच्या आवारात कॉलेजचे प्राचार्य डॉ. संजीव जैन, उपप्राचार्य डॉ. सहास सपाटे. शैक्षणिक अधिष्ठाता प्रा. एकनाथ साळोखे आणि महाविद्यालयातील विद्यार्थी व विद्यार्थ्यांनी यांच्या हस्ते वक्षारोपण करण्यात आले. महाराष्ट्र शासनाच्या १ ते ३१ जुलै दरम्यान होत असलेल्या वृक्ष लागवड आणि संगोपन या योजनेचा एक भाग म्हणून या वृक्षारोपण कार्यक्रमाचे आयोजन केले होते. यावेळी वर्ड, पिंपळ, सागवान, जांभूळ, गुलमोहर अश्या अनेक वेगवेगळ्या जातीच्या वृक्षांची लागवड करण्यात आली. कार्यक्रमांचे आयोजन क्रिडा शिक्षक डॉ. रणजीत इंगवले आणि गार्डन विभागांचे प्रमुख एस. बी. जाधव यांनी केले होते. यावेळी विभागप्रमुख प्रा. सरदार देशमुख, प्रा. जब्बार मेवेकरी, डॉ. अजित काटकर, डॉ. विनायक देवकर, प्रा. प्रवीण अतिग्रे, रजिस्टार बाळासाहेब कुंभार, अधीक्षक दिपक पाटील, प्रसिद्धी प्रमुख संग्राम पाटील विद्यार्थी उपस्थित होते. संजीवन ग्रुप ऑफ स्कूलचे चेअरमन पी. आर. भोसले, सहसचिव एन. आर. भोसले यांचे या कार्यक्रमास विशेष मार्गदर्शन व सहकार्य लाभले.