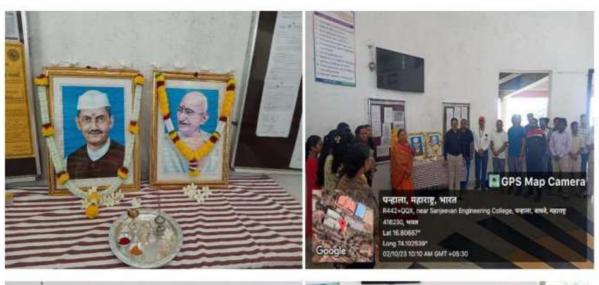

#### Tree Plantation

## 'संजीवन' क्रीडांगणाच्या आवारात वृक्षारोपण

#### पन्हाळा : प्रतिनिधी

येथील संजीवन अभियात्रिकी महाविद्यालय क्रीडांगणाच्या आवारात प्राचार्य डॉ. संजीव जैन, उपप्राचार्य डॉ. सुहास सपाटे, शैक्षणिक अधिष्ठाता प्रा. एकनाथ साळोखे. विद्यार्थी व विद्यार्थिनी यांच्या हस्ते वृक्षारोपण करण्यात आले. राज्य शासनाच्या १ ते ३१ जुलैदरम्यान होत असलेल्या वृक्ष लागवड आणि संगोपन या योजनेचा एक भाग म्हणून वृक्षारोपण कार्यक्रमाचे आयोजन केले होते. यावेळी वड, पिंपळ, सागवान, जांभुळ, गुलमोहर अशा अनेक जातीच्या वृक्षांची लागवड करण्यात आली.