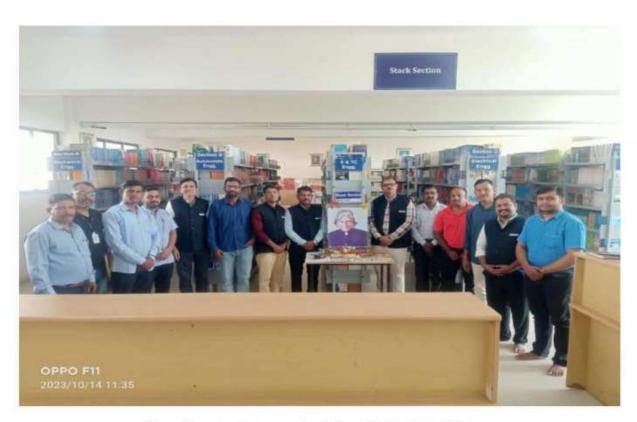

### "Tree Plantation"

Title of Event: Tree Plantation

Date of Event: 11/07/2023

Time: 10 am

Venue: SETI Panhala

NSS had organized a "Tree Plantation" event in Sanjeevan College of Engineering and Institute, Panhala. This programme was carried out in the presence of Principal Dr. Sanjeev Jain Sir, Vice Principal Dr. Suhas Sapate Sir, Academic Dean A.P. Salokhe Sir, Dr. Ranjeet Ingavale Sir, students and all the faculty members.

#### Tree Plantation