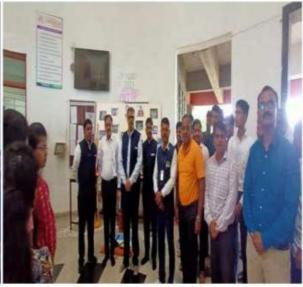

### "Tree Plantation"

Title of Event: Tree Plantation

Date of Event: 11/07/2023

Time: 10 am

Venue: SETI Panhala

NSS had organized a "Tree Plantation" event in Sanjeevan College of Engineering and Institute, Panhala. This programme was carried out in the presence of Principal Dr. Sanjeev Jain Sir, Vice Principal Dr. Suhas Sapate Sir, Academic Dean A.P. Salokhe Sir, Dr. Ranjeet Ingavale Sir, students and all the faculty members.

#### Tree Plantation