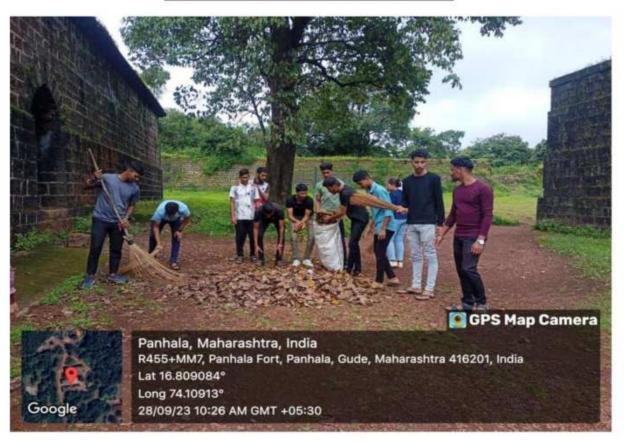

|         |         |                     | Stu                                               | dent Achievement                                                                                             |            |                           |
|---------|---------|---------------------|---------------------------------------------------|--------------------------------------------------------------------------------------------------------------|------------|---------------------------|
|         | Nam     | e of Department     |                                                   | NSS Cell                                                                                                     |            | Year 2023-24              |
| Sr. No. | Year    | Name of the student | Name of the event                                 | Name of organisation                                                                                         | Date       | Prize/Award/Participation |
| 1       | 2023-24 | All NSS students    | Tree Plantation                                   | NSS, Sanjeevan Engineering and Technology<br>Institute, Panhala                                              | 11/07/2023 | Participation             |
| 2       | 2023-24 | All NSS students    | National Sports Day                               | NSS, Sanjeevan Engineering and Technology<br>Institute, Panhala                                              | 29/08/2023 | Participation             |
| 3       | 2023-24 | All NSS students    | NSS Inaugration                                   | NSS, Sanjeevan Engineering and Technology<br>Institute, Panhala                                              | 29/08/2023 | Participation             |
| 4       | 2023-24 | All NSS students    | Engineer's Day                                    | NSS, Sanjeevan Engineering and Technology<br>Institute, Panhala                                              | 15/09/2023 | Participation             |
| 5       | 2023-24 | All NSS students    | Fort Conservation Programme                       | Department of Archeological Survey of India and NSS, Sanjeevan Engineering and Technology Institute, Panhala | 28/09/2023 | Participation             |
| 6       | 2023-24 | All NSS students    | Mahatma Gandhi and Lal<br>Bahadur Shastri Jayanti | NSS, Sanjeevan Engineering and Technology<br>Institute, Panhala                                              | 02/10/2023 | Participation             |
| 7       | 2023-24 | All NSS students    | Meri Mati Mera Desh                               | NSS, Sanjeevan Engineering and Technology<br>Institute, Panhala                                              | 14/10/2023 | Participation             |
| 8       | 2023-24 | All NSS students    | Reading Inspiration Day                           | NSS, Sanjeevan Engineering and Technology<br>Institute, Panhala                                              | 15/10/2023 | Participation             |
| 9       | 2023-24 | All NSS students    | Mahaparivirvan Diwas                              | NSS, Sanjeevan Engineering and Technology<br>Institute, Panhala                                              | 06/12/2023 | Participation             |
| 10      | 2023-24 | All NSS students    | Blood Donation Camp                               | NSS, Sanjeevan Engineering and Technology<br>Institute, Panhala                                              | 13/03/2024 | Participation             |
| 11      | 2023-24 | All NSS students    | Voting Awareness                                  | Election Commission and NSS, Sanjeevan<br>Engineering and Technology Institute, Panhala                      | 07/04/2024 | Participation             |
| 12      | 2023-24 | All NSS students    | World Heritage Day                                | Department of Archeological Survey of India and NSS, Sanjeevan Engineering and Technology Institute, Panhala | 18/04/2024 | Participation             |