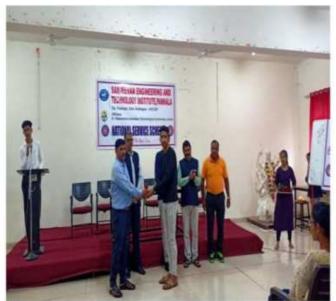

### "Tree Plantation"

Title of Event: Tree Plantation

Date of Event: 11/07/2023

Time: 10 am

Venue: SETI Panhala

NSS had organized a "Tree Plantation" event in Sanjeevan College of Engineering and Institute, Panhala. This programme was carried out in the presence of Principal Dr. Sanjeev Jain Sir, Vice Principal Dr. Suhas Sapate Sir, Academic Dean A.P. Salokhe Sir, Dr. Ranjeet Ingavale Sir, students and all the faculty members.

#### Tree Plantation