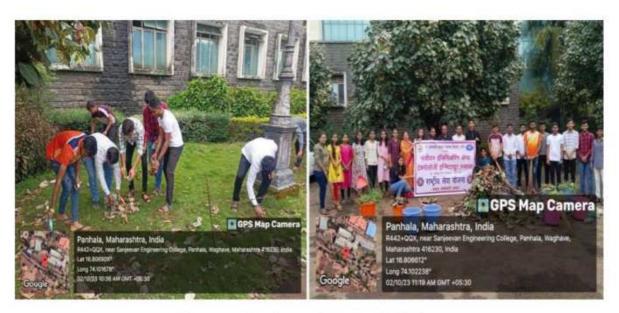

## 'संजीवन' क्रीडांगणाच्या आवारात वृक्षारोपण

#### पन्हाळा : प्रतिनिधी

येथील संजीवन अभियात्रिकी महाविद्यालय क्रीडांगणाच्या आवारात प्राचार्य डॉ. संजीव जैन, उपप्राचार्य डॉ. सुहास सपाटे, शैक्षणिक अधिष्ठाता प्रा. एकनाथ साळोखे. विद्यार्थी व विद्यार्थिनी यांच्या हस्ते वृक्षारोपण करण्यात आले. राज्य शासनाच्या १ ते ३१ जुलैदरम्यान होत असलेल्या वृक्ष लागवड आणि संगोपन या योजनेचा एक भाग म्हणून वृक्षारोपण कार्यक्रमाचे आयोजन केले होते. यावेळी वड, पिंपळ, सागवान, जांभुळ, गुलमोहर अशा अनेक जातीच्या वृक्षांची लागवड करण्यात आली.

पन्हाळा : संजीवन कीडांगणाच्या आवारात वृक्षारोपणप्रसंगी प्राचार्य डॉ . संजीव जैन, डॉ . सुहास सपाटे, प्रा . एकनाथ साळोखे, डॉ . रणजित इंगवले आदी .

कार्यक्रमाचे आयोजन क्रीडा शिक्षक डॉ. रणजित इंगवले आणि गार्डन विभागाचे प्रमुख एस. बी. जाघव यांनी केले होते. यावेळी विभागप्रमुख प्रा. सरदार देशमुख, प्रा. जब्बार मेवेकरी, डॉ. अजित काटकर, डॉ. विनायक देवकर, प्रा. प्रवीण अतिग्रे, रिजस्ट्रार बाळासाहेब कुंभार, अधीक्षक दीपक पाटील, संग्राम पाटील, कर्मचारी, विद्यार्थी उपस्थित होते. संजीवन ग्रुप ऑफ स्कूलचे चेअरमन पी. आर. भोसले, सहसचिव एन. आर. भोसले यांचे मार्गदर्शन लाभले.