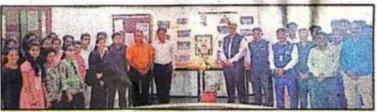

### "Tree Plantation"

Title of Event: Tree Plantation

Date of Event: 11/07/2023

Time: 10 am

Venue: SETI Panhala

NSS had organized a "Tree Plantation" event in Sanjeevan College of Engineering and Institute, Panhala. This programme was carried out in the presence of Principal Dr. Sanjeev Jain Sir, Vice Principal Dr. Suhas Sapate Sir, Academic Dean A.P. Salokhe Sir, Dr. Ranjeet Ingavale Sir, students and all the faculty members.

#### Tree Plantation