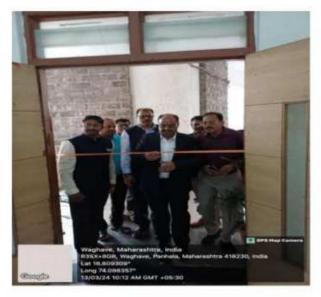

### "Tree Plantation"

Title of Event: Tree Plantation

Date of Event: 11/07/2023

Time: 10 am

Venue: SETI Panhala

NSS had organized a "Tree Plantation" event in Sanjeevan College of Engineering and Institute, Panhala. This programme was carried out in the presence of Principal Dr. Sanjeev Jain Sir, Vice Principal Dr. Suhas Sapate Sir, Academic Dean A.P. Salokhe Sir, Dr. Ranjeet Ingavale Sir, students and all the faculty members.