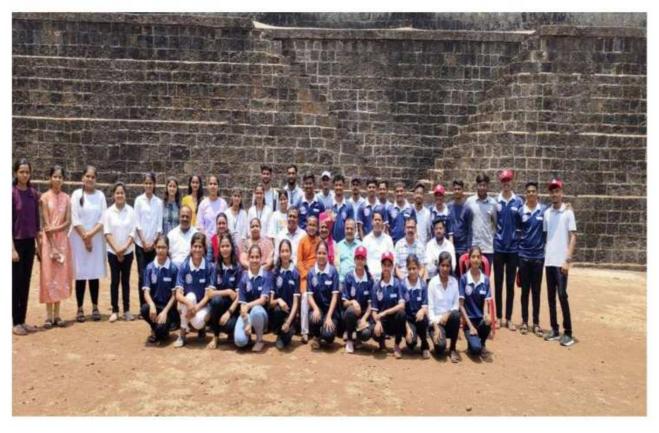

### "Tree Plantation"

Title of Event: Tree Plantation

Date of Event: 11/07/2023

Time: 10 am

Venue: SETI Panhala

NSS had organized a "Tree Plantation" event in Sanjeevan College of Engineering and Institute, Panhala. This programme was carried out in the presence of Principal Dr. Sanjeev Jain Sir, Vice Principal Dr. Suhas Sapate Sir, Academic Dean A.P. Salokhe Sir, Dr. Ranjeet Ingavale Sir, students and all the faculty members.

#### Tree Plantation